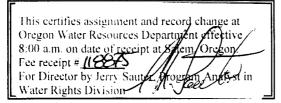

## DO NOT WRITE IN THIS BOX

Request for Assignment

The completed "Request for Assignment" form *must* be submitted to the Department

along with the recording fee of \$85.