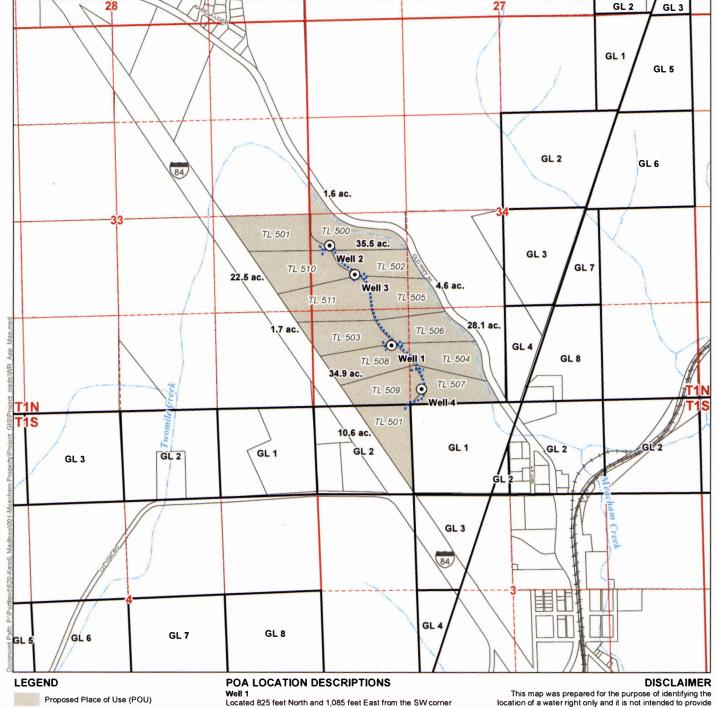

## **Application for a Water Right** in the Name of K & L Madison LLC.

Proposed Place of Use/Point of Appropriation

Townships 1 North & 1 South, Range 35 East (W.M.)

Proposed Point of Appropriation (POA)

Proposed Water Conveyance Pipelines

Government Lot (GL)

of Section 34, Township 1 North, Range 35 East (W.M.) Well 2

Located 2,215 feet North and 270 feet East from the SW corner of Section 34, Township 1 North, Range 35 East (W.M.)

Located 1,810 feet North and 600 feet East from the SW corner of Section 34, Township 1 North, Range 35 East (W.M.)

Railroad

Watercourse CEIVED BY OWR of Section 34, Township 1 North, Range 35 East (W.M.)

This map was prepared for the purpose of identifying the location of a water right only and it is not intended to provide legal dimensions or location of property ownership lines.

## **MAP NOTES**

Date: January 18, 2016
Data Sources: Umatilla Co GIS, US BLM, USGS, ESRI
Prepared By: GSI Water Solutions, Inc.

FEB 0 1 2016