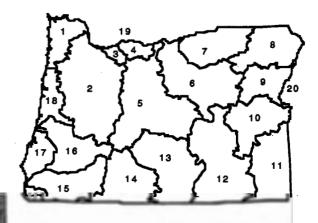

## Oregon's major river basins:

15-Rogue 1-North Coast 8-Grande Ronde 16. Umpqua 17-S. Coast 2-Willamette 9-Powder 3-Sandy 10-Malheur 11-Owyhee 4-Hood 18-Mid Coast 5-Deschutes 12-Malheur L. 19-Columbia 6–John Day 13-Goose/Summer 20-Snake

7-Umatilla 14-Klamath

| Rate and Area of Use                             |                |                  |                |  |  |  |
|--------------------------------------------------|----------------|------------------|----------------|--|--|--|
| cfs-cubic feet per second gpm-gallons per minute |                |                  |                |  |  |  |
| Agriculture, Land Management                     |                |                  |                |  |  |  |
| Gen. Agriculture                                 | cfs/gpm# acres | Cranberry        | cfs/gpm# acres |  |  |  |
| Irrigation                                       | cfs/gpm# acres | Nursery Operatn. | cfs/gpm# acres |  |  |  |
| Stockwater                                       | cfs/gpm# acres | Temp. Control    | cfs/gpm# acres |  |  |  |
| Aquatic Life                                     | cfs/gpm# acres | Forest/Range Mgt | cfs/gpm# acres |  |  |  |
| Other:                                           |                | Other:           | cfs/gpm# acres |  |  |  |