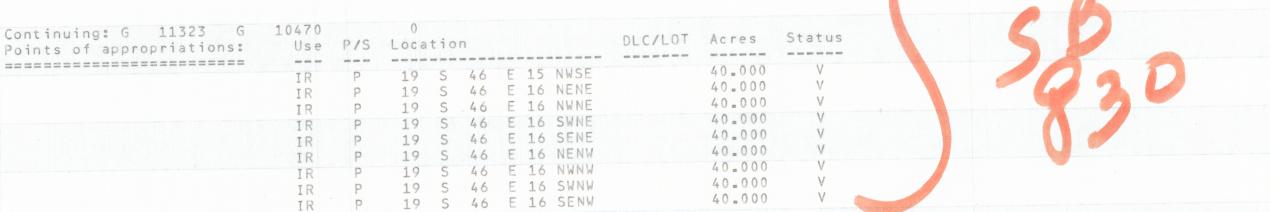

Permit G-10470 was issued to allow 830.0 acres with 10.4 cfs to be irrigated. The permitted place of use, however, only identified 630.0 acres to be irrigated. Since this permit has a discrepancy between the two paragraphs, it should be noted that the 200.0 acres was left off the permit. The place of use should have identified 830.0 acres.