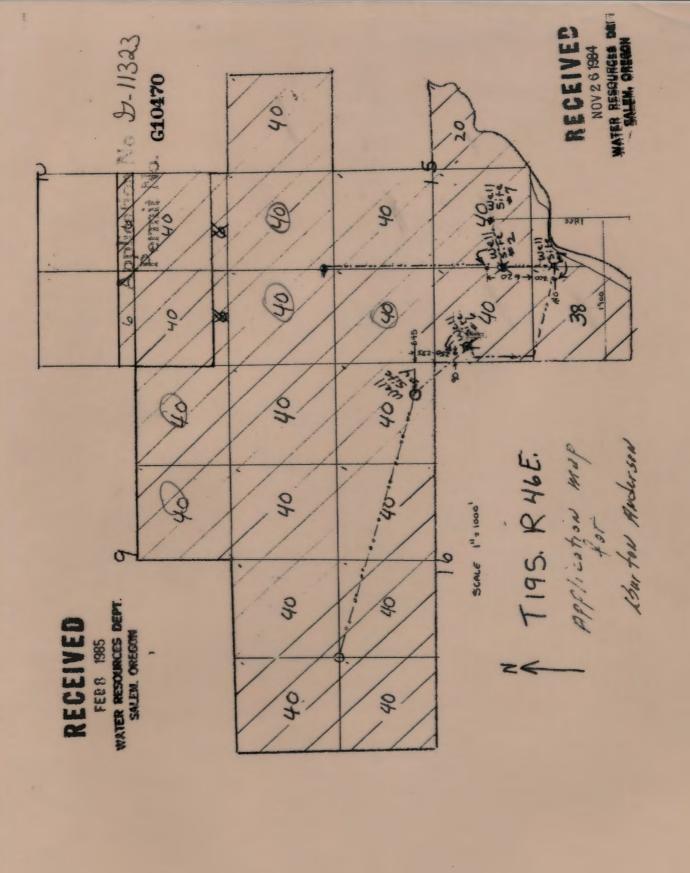

Permit G-10470 was issued to allow 830.0 acres with 10.4 cfs to be irrigated. The permitted place of use, however, only identified 630.0 acres to be irrigated. Since this permit has a discrepancy between the two paragraphs, it should be noted that the 200.0 acres was left off the permit. The place of use should have identified 830.0 acres.

The mistake was made when the irrigated land identified on page one of the application was left off the permit. The land was also identified on the map. Enclosed is the application, permit, and map for the survey.