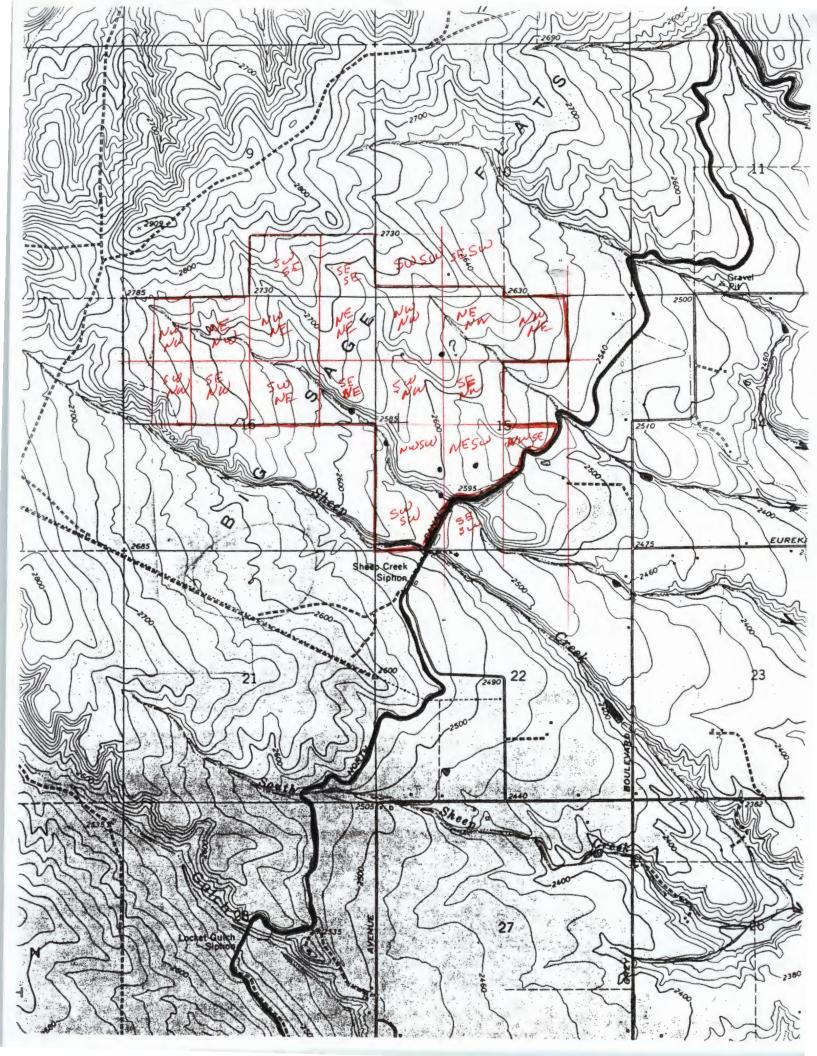

Permit G-10470 was issued to allow 830.0 acres with 10.4 cfs to be irrigated. The permitted place of use, however, only identified 630.0 acres to be irrigated. Since this permit has a discrepancy between the two paragraphs, it should be noted that the 200.0 acres was left off the permit. The place of use should have identified 830.0 acres.

The mistake was made when the irrigated land identified on page one of the application was left off the permit. The land was also identified on the map. Enclosed is the application, permit, and map for the survey.