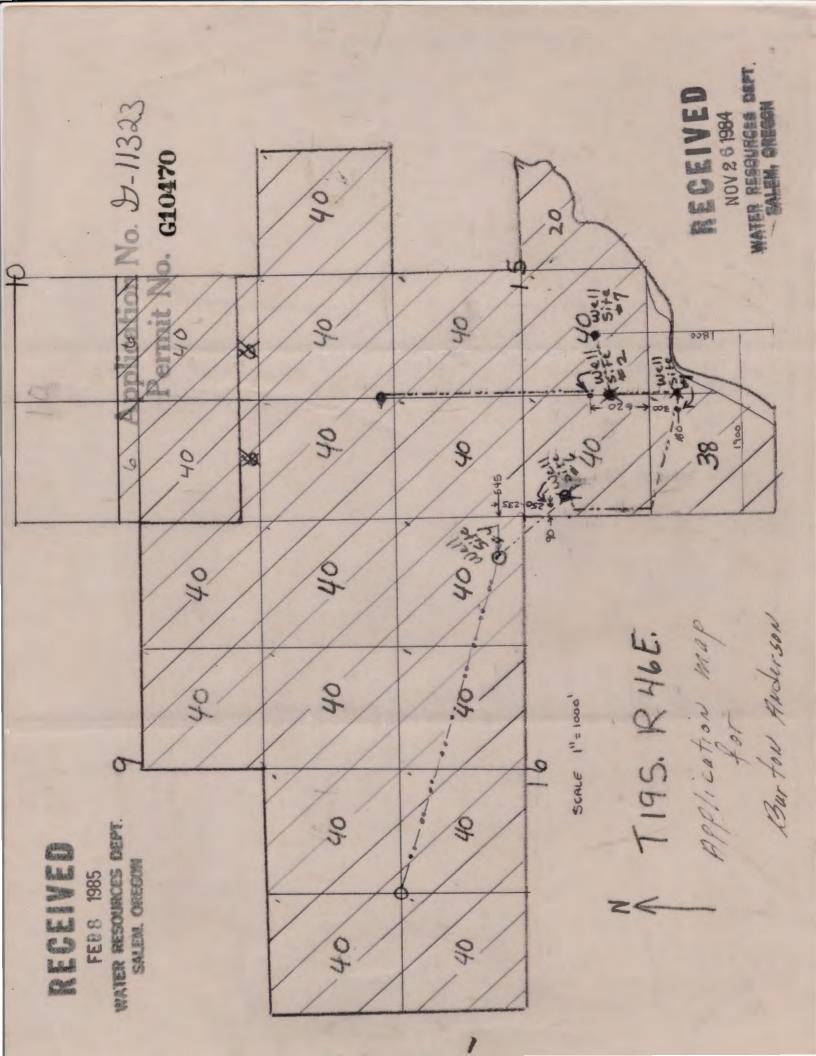

Permit G-10470 was issued to allow 830.0 acres with 10.4 cfs to be irrigated. The permitted place of use, however, only identified 630.0 acres to be irrigated. Since this permit has a discrepancy between the two paragraphs, it should be noted that the 200.0 acres was left off the permit. The place of use should have identified 830.0 acres.

The mistake was made when the irrigated land identified on page one of the application was left off the permit. The land was also identified on the map. Enclosed is the application, permit, and map for the survey.