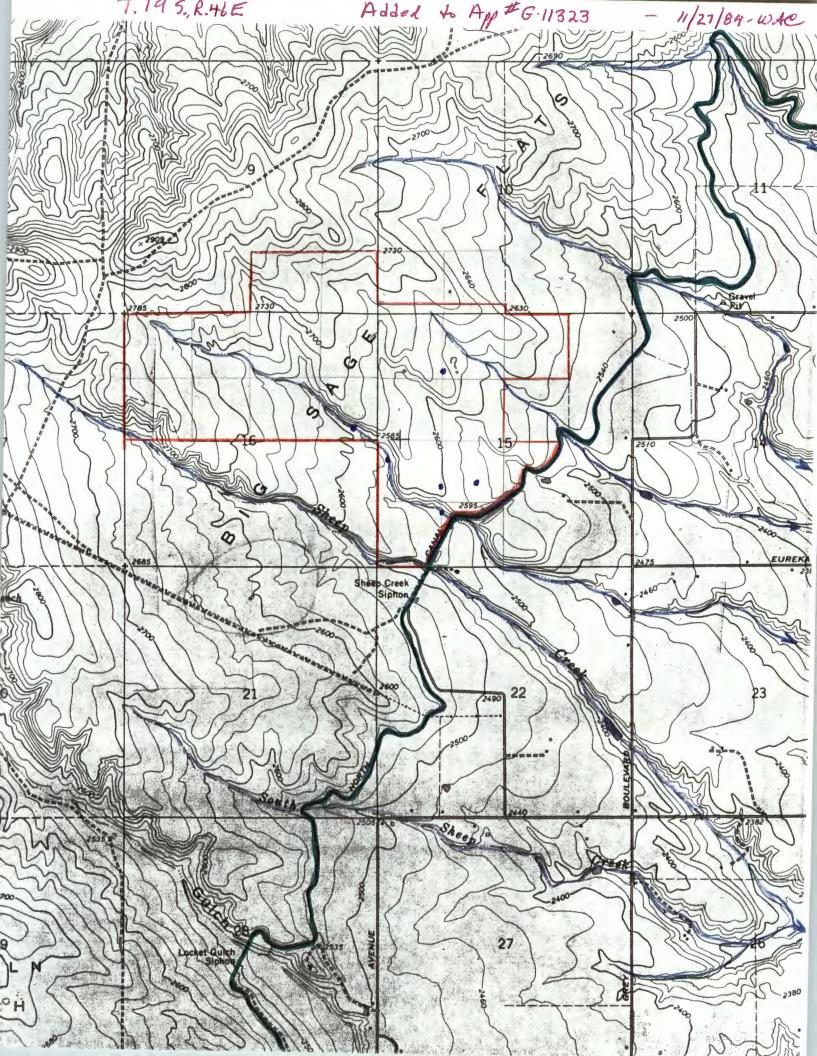

The mistake was made when the irrigated land identified on page one of the application was left off the permit. The land was also identified on the map. Enclosed is the application, permit, and map for the survey.

Enclosures: Application, Map, Permit

cc:

Larry Powers, Watermaster, District 9

File G-11323

Water Resources Department

North Mall Office Building 725 Summer Street NE, Suite A Salem, OR 97301-1271 503-986-0900 FAX 503-986-0904