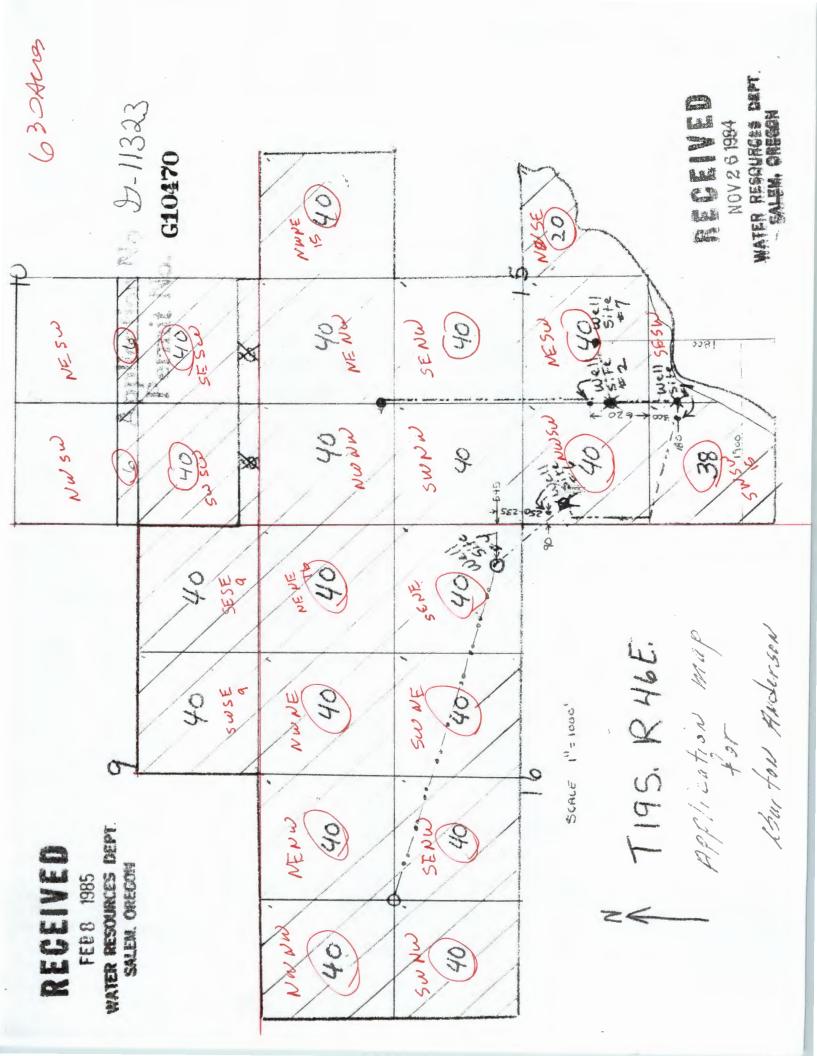

Permit G-10470 was issued to allow 830.0 acres with 10.4 cfs to be irrigated. The permitted place of use, however, only identified 630.0 acres to be irrigated. Since this permit has a discrepancy between the two paragraphs, it should be noted that the 200.0 acres was left off the permit. The place of use should have identified 830.0 acres.

The mistake was made when the irrigated land identified on page one of the application was left off the permit. The land was also identified on the map. Enclosed is the application, permit, and map for the survey.