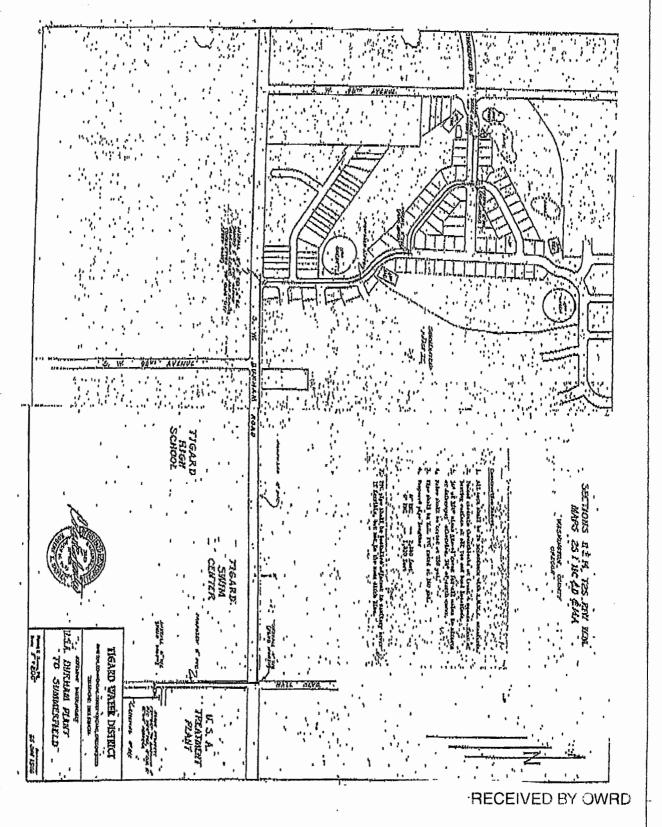

**NOTE:** This registration must be accompanied by a map which shows the location of the treatment plant, approximate location of conveyance system (pipelines, canals, etc.) and place of use. The map must be drawn to scale with the scale stated on the map. The land area where the reclaimed water is to be applied shall be identified on the map. Topographic maps with the facilities and place of use shown will meet the map requirement.

### ATTACHMENT A1

Location and Site Characteristics Maps

RECEIVED BY OWRD

MAR 26 2015

SALEM, OP

#### ATTACHMENT A1 Location and Site Characteristics Maps

MAR 26 2015

25 | 11CA

•

## SWI/4 SECTION II T2S RIW W.M.

2S | IICD

SE 1/4 SE 1/4 SECTION 10 T2S RIW W.M.

WASHINGTON COUNTY OREGON SCALE 1" = 100"

2S I IODD

Page 5

5

Sį