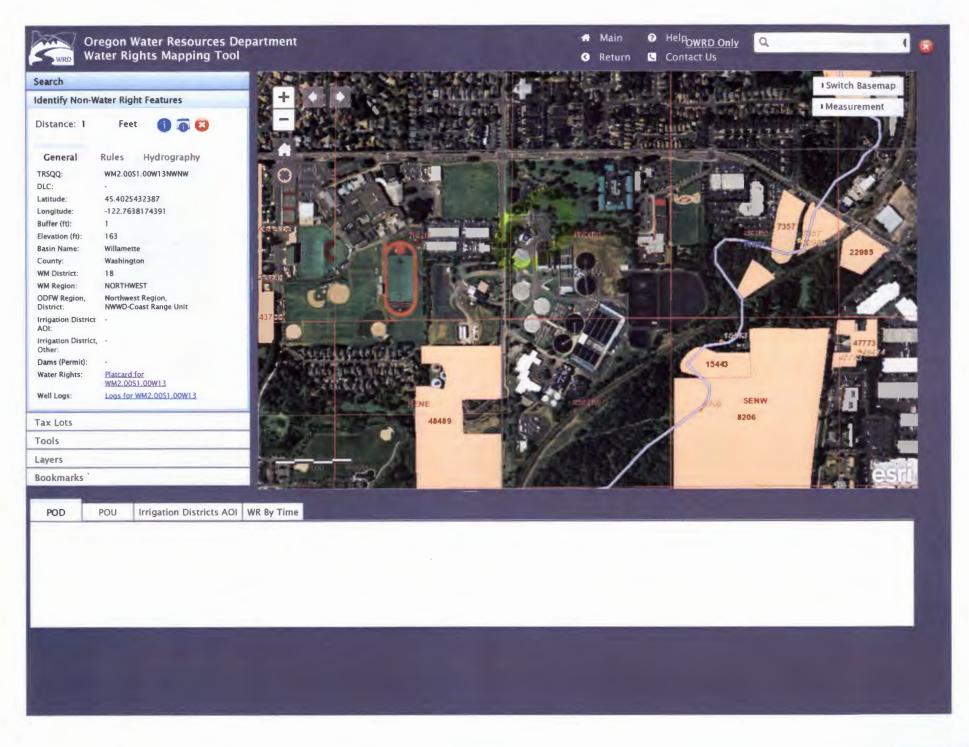

## **Reclaimed Water Registration Checklist**

| RM (assigned by Kerri) - 204 County Washington Registrant (User of Water) Summer field Civic ASSoc                                                                                                                                             |
|------------------------------------------------------------------------------------------------------------------------------------------------------------------------------------------------------------------------------------------------|
| Place of Use: Township <u>25</u> Range <u>1W</u> Section <u>10</u> QQ's <u>SESE</u>                                                                                                                                                            |
| Amount 1.10 CFS Use Golf Course Irright Acres (if for IR) 40 WM Dist. # 18                                                                                                                                                                     |
| Supplier Clean Water Services DEQ Muni WW Permit # (Source) NPDES # 101141                                                                                                                                                                     |
| Point of Diversion: Township <u>25</u> Range <u>1W</u> Section <u>13</u> QQ <u>NWNW</u>                                                                                                                                                        |
| Contract Length in Years 5 (auto Renew) 2014 - 2019                                                                                                                                                                                            |
| Agent (if any) N[A                                                                                                                                                                                                                             |
| Property ownership: Does the Registrant own all the land for the proposed project? $\underline{(Y)/N}$<br><i>If No:</i> $\underline{N(A)}$<br>$\Box$ The affected landowner's name and mailing address must be listed                          |
| The map must meet the following minimum requirements.                                                                                                                                                                                          |
| <ul> <li>Township, Range, Section</li> <li>Streams and road identified is they cross through the map</li> <li>Place of use, <sup>1</sup>/<sub>4</sub>-<sup>1</sup>/<sub>4</sub>'s and tax lot clearly identified</li> <li>Formation</li> </ul> |