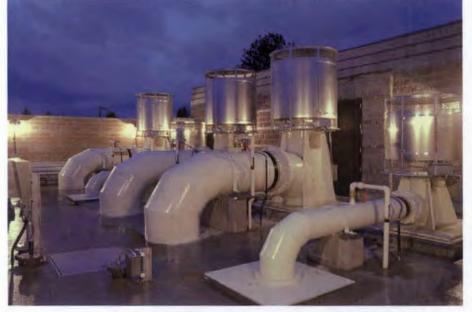

## RECEIVED BY OWRD

MAR 26 2015

Reclaimed Water/ 1

SALEM, OP

| wane of wate                                                                                                                                                      | er User Summerfield Civic Association                                                                                                                                                                                                                                                                                                                                                                                                                                                                                                                                         |
|-------------------------------------------------------------------------------------------------------------------------------------------------------------------|-------------------------------------------------------------------------------------------------------------------------------------------------------------------------------------------------------------------------------------------------------------------------------------------------------------------------------------------------------------------------------------------------------------------------------------------------------------------------------------------------------------------------------------------------------------------------------|
| Address                                                                                                                                                           | 0650 SW SUMMERFIELD DR. TIONED OR, 47224                                                                                                                                                                                                                                                                                                                                                                                                                                                                                                                                      |
| Telephone No                                                                                                                                                      | 503-620-0402 Fax No. 503-670-0471                                                                                                                                                                                                                                                                                                                                                                                                                                                                                                                                             |
|                                                                                                                                                                   | /Contract                                                                                                                                                                                                                                                                                                                                                                                                                                                                                                                                                                     |
|                                                                                                                                                                   | eement and Contract May 1st 2014 - OCT 31st 2019                                                                                                                                                                                                                                                                                                                                                                                                                                                                                                                              |
| Term of Agree                                                                                                                                                     | ement Auto Renew for 5 yrs unless terminated                                                                                                                                                                                                                                                                                                                                                                                                                                                                                                                                  |
| Special Limite                                                                                                                                                    | ations                                                                                                                                                                                                                                                                                                                                                                                                                                                                                                                                                                        |
|                                                                                                                                                                   | unt of Reclaimed Water                                                                                                                                                                                                                                                                                                                                                                                                                                                                                                                                                        |
|                                                                                                                                                                   | cubic feet per second, OR 720 gallons per minute                                                                                                                                                                                                                                                                                                                                                                                                                                                                                                                              |
| If reclaimed                                                                                                                                                      | water is to be used from more than one treatment facility, give the quantity from each                                                                                                                                                                                                                                                                                                                                                                                                                                                                                        |
| 7. Intended U                                                                                                                                                     | se(s) of Reclaimed Water                                                                                                                                                                                                                                                                                                                                                                                                                                                                                                                                                      |
| If for IRRIG                                                                                                                                                      | Galf Course Integration<br>for more than one use, give the quantity of reclaimed water from each treatment facility for each use.)<br>ATION, or other land application, state the TOTAL number of acres to receive<br>ther under each use;                                                                                                                                                                                                                                                                                                                                    |
|                                                                                                                                                                   | Irrigation 40                                                                                                                                                                                                                                                                                                                                                                                                                                                                                                                                                                 |
|                                                                                                                                                                   | Irrigation <u>40</u><br>Other (describe)                                                                                                                                                                                                                                                                                                                                                                                                                                                                                                                                      |
|                                                                                                                                                                   | Irrigation 40<br>Other (describe)<br>(Temperature Control, Mitigation, Wetland, etc.)                                                                                                                                                                                                                                                                                                                                                                                                                                                                                         |
| -8. Descriptio                                                                                                                                                    | Other (describe)                                                                                                                                                                                                                                                                                                                                                                                                                                                                                                                                                              |
| Include dime<br>ditches or pi                                                                                                                                     | Other (describe)                                                                                                                                                                                                                                                                                                                                                                                                                                                                                                                                                              |
| Include dime<br>ditches or pi <sub>l</sub><br>(i.e., flood, w                                                                                                     | Other (describe)<br>(Temperature Control, Mitigation, Wetland, etc.)<br>n of Delivery System<br>nsions and type of construction of diversion works, length and dimensions of supply<br>pelines, size and type of pump and motor. If for irrigation, describe the type of system                                                                                                                                                                                                                                                                                               |
| Include dime<br>ditches or pij<br>(i.e., flood, w                                                                                                                 | Other (describe)<br>(Temperature Control, Mitigation, Wetland, etc.)<br>n of Delivery System<br>nsions and type of construction of diversion works, length and dimensions of supply<br>pelines, size and type of pump and motor. If for irrigation, describe the type of system<br>wheel line, hand line, drip, other).                                                                                                                                                                                                                                                       |
| Include dime<br>ditches or pi<br>(i.e., flood, w<br>Flowtron<br>Water is                                                                                          | Other (describe)<br>(Temperature Control, Mitigation, Wetland, etc.)<br>nof Delivery System<br>Insions and type of construction of diversion works, length and dimensions of supply<br>pelines, size and type of pump and motor. If for irrigation, describe the type of system<br>wheel line, hand line, drip, other).<br>ex Pump Station VFD (2) 35 hp pumps 720 gpm Capacity                                                                                                                                                                                               |
| Include dime<br>ditches or pi<br>(i.e., flood, w<br><u>Flowtron</u><br><u>Water is</u><br><u>to Tor</u><br><b>9. Existing W</b><br>Please provid                  | Other (describe)<br>(Temperature Control. Mitigation, Wetland, etc.)<br>n of Delivery System<br>nsions and type of construction of diversion works, length and dimensions of supply<br>pelines, size and type of pump and motor. If for irrigation, describe the type of system<br>wheel line, hand line, drip, other).<br>ex Pump Station VFD (2) 35 hp pumps 720 gpm Capacity<br>Pumped from holding pond into 6, 4" and 2" mainlines                                                                                                                                       |
| Include dime<br>ditches or pip<br>(i.e., flood, w<br><u>Flowtron</u><br><u>Water is</u><br><u>to Toe</u><br><b>9. Existing W</b><br>Please provid<br>reclaimed wa | Other (describe)<br>(Temperature Control. Mitigation, Weiland, etc.)<br>nof Delivery System<br>Insions and type of construction of diversion works, length and dimensions of supply<br>belines, size and type of pump and motor. If for irrigation, describe the type of system<br>wheel line, hand line, drip, other).<br>ex Pump Station VFD (2) 35 hp pumps 720 gpm Capacity<br>pumped from holding pond into 6, 4" and 2" mainlines<br>o DT34 + DT35 Sprax rotors<br>Mater Rights<br>de a description of all the existing water rights appurtenant to the lands where the |