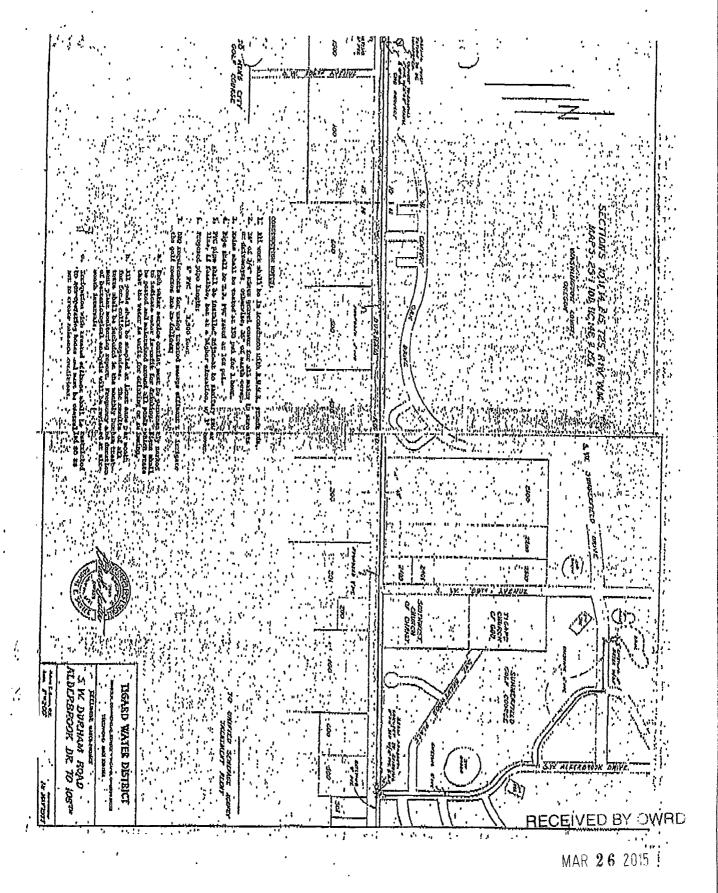

**NOTE:** This registration must be accompanied by a map which shows the location of the treatment plant, approximate location of conveyance system (pipelines, canals, etc.) and place of use. The map must be drawn to scale with the scale stated on the map. The land area where the reclaimed water is to be applied shall be identified on the map. Topographic maps with the facilities and place of use shown will meet the map requirement.

### ATTACHMENT A1

Location and Site Characteristics Maps

RECEIVED BY OWRD

MAR 26 2015

SALEM, OP

#### ATTACHMENT A1 Location and Site Characteristics Maps

MAR 26 2015

25 | 11CA

•