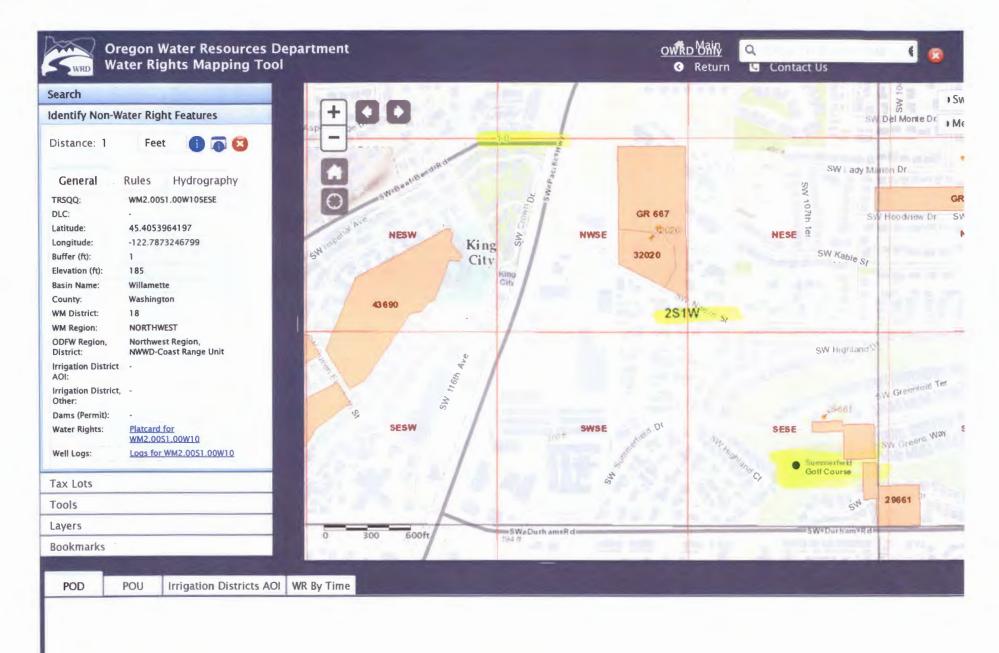

#### NE 1/4 SW1/4 SECTION 11 T2S RIW W.M. WASHINGTON COUNTY OREGON

SCALE |" = 100'

.

Dame 2

## SWI/4 SECTION II T2S RIW W.M.

2S | IICD

SE 1/4 SE 1/4 SECTION 10 T2S RIW W.M.

WASHINGTON COUNTY OREGON SCALE 1" = 100"

2S I IODD

Page 5

5

Sį

## **Reclaimed Water Registration Checklist**

| RM (assigned by Kerri) - 204 County Washington Registrant (User of Water) Summer field Civic ASSoc                                                                                                                                             |
|------------------------------------------------------------------------------------------------------------------------------------------------------------------------------------------------------------------------------------------------|
| Place of Use: Township <u>25</u> Range <u>1W</u> Section <u>10</u> QQ's <u>SESE</u>                                                                                                                                                            |
| Amount 1.10 CFS Use Golf Course Irright Acres (if for IR) 40 WM Dist. # 18                                                                                                                                                                     |
| Supplier Clean Water Services DEQ Muni WW Permit # (Source) NPDES # 101141                                                                                                                                                                     |
| Point of Diversion: Township <u>25</u> Range <u>1W</u> Section <u>13</u> QQ <u>NWNW</u>                                                                                                                                                        |
| Contract Length in Years 5 (auto Renew) 2014 - 2019                                                                                                                                                                                            |
| Agent (if any) N[A                                                                                                                                                                                                                             |
| Property ownership: Does the Registrant own all the land for the proposed project? $\underline{(Y)/N}$<br><i>If No:</i> $\underline{N(A)}$<br>$\Box$ The affected landowner's name and mailing address must be listed                          |
| The map must meet the following minimum requirements.                                                                                                                                                                                          |
| <ul> <li>Township, Range, Section</li> <li>Streams and road identified is they cross through the map</li> <li>Place of use, <sup>1</sup>/<sub>4</sub>-<sup>1</sup>/<sub>4</sub>'s and tax lot clearly identified</li> <li>Formation</li> </ul> |