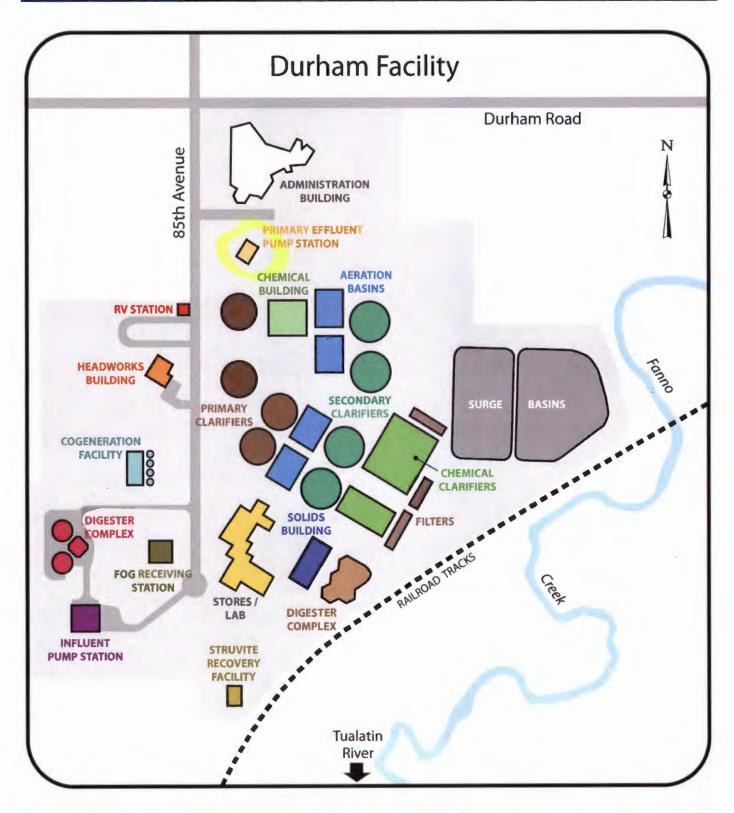

## RECEIVED BY OWRD

MAR 26 2015

Reclaimed Water/ 1

SALEM, OP

| wane of wate                                                                                                                                                      | er User Summerfield Civic Association                                                                                                                                                                                                                                                                                                                                                                                                                                                                                                                                         |
|-------------------------------------------------------------------------------------------------------------------------------------------------------------------|-------------------------------------------------------------------------------------------------------------------------------------------------------------------------------------------------------------------------------------------------------------------------------------------------------------------------------------------------------------------------------------------------------------------------------------------------------------------------------------------------------------------------------------------------------------------------------|
| Address                                                                                                                                                           | 0650 SW SUMMERFIELD DR. TIONED OR, 47224                                                                                                                                                                                                                                                                                                                                                                                                                                                                                                                                      |
| Telephone No                                                                                                                                                      | 503-620-0402 Fax No. 503-670-0471                                                                                                                                                                                                                                                                                                                                                                                                                                                                                                                                             |
|                                                                                                                                                                   | /Contract                                                                                                                                                                                                                                                                                                                                                                                                                                                                                                                                                                     |
|                                                                                                                                                                   | eement and Contract May 1st 2014 - OCT 31st 2019                                                                                                                                                                                                                                                                                                                                                                                                                                                                                                                              |
| Term of Agree                                                                                                                                                     | ement Auto Renew for 5 yrs unless terminated                                                                                                                                                                                                                                                                                                                                                                                                                                                                                                                                  |
| Special Limite                                                                                                                                                    | ations                                                                                                                                                                                                                                                                                                                                                                                                                                                                                                                                                                        |
|                                                                                                                                                                   | unt of Reclaimed Water                                                                                                                                                                                                                                                                                                                                                                                                                                                                                                                                                        |
|                                                                                                                                                                   | cubic feet per second, OR 720 gallons per minute                                                                                                                                                                                                                                                                                                                                                                                                                                                                                                                              |
| If reclaimed                                                                                                                                                      | water is to be used from more than one treatment facility, give the quantity from each                                                                                                                                                                                                                                                                                                                                                                                                                                                                                        |
| 7. Intended U                                                                                                                                                     | se(s) of Reclaimed Water                                                                                                                                                                                                                                                                                                                                                                                                                                                                                                                                                      |
| If for IRRIG                                                                                                                                                      | Galf Course Integration<br>for more than one use, give the quantity of reclaimed water from each treatment facility for each use.)<br>ATION, or other land application, state the TOTAL number of acres to receive<br>ther under each use;                                                                                                                                                                                                                                                                                                                                    |
|                                                                                                                                                                   | Irrigation 40                                                                                                                                                                                                                                                                                                                                                                                                                                                                                                                                                                 |
|                                                                                                                                                                   | Irrigation <u>40</u><br>Other (describe)                                                                                                                                                                                                                                                                                                                                                                                                                                                                                                                                      |
|                                                                                                                                                                   | Irrigation 40<br>Other (describe)<br>(Temperature Control, Mitigation, Wetland, etc.)                                                                                                                                                                                                                                                                                                                                                                                                                                                                                         |
| -8. Descriptio                                                                                                                                                    | Other (describe)                                                                                                                                                                                                                                                                                                                                                                                                                                                                                                                                                              |
| Include dime<br>ditches or pi                                                                                                                                     | Other (describe)                                                                                                                                                                                                                                                                                                                                                                                                                                                                                                                                                              |
| Include dime<br>ditches or pi <sub>l</sub><br>(i.e., flood, w                                                                                                     | Other (describe)<br>(Temperature Control, Mitigation, Wetland, etc.)<br>n of Delivery System<br>nsions and type of construction of diversion works, length and dimensions of supply<br>pelines, size and type of pump and motor. If for irrigation, describe the type of system                                                                                                                                                                                                                                                                                               |
| Include dime<br>ditches or pij<br>(i.e., flood, w                                                                                                                 | Other (describe)<br>(Temperature Control, Mitigation, Wetland, etc.)<br>n of Delivery System<br>nsions and type of construction of diversion works, length and dimensions of supply<br>pelines, size and type of pump and motor. If for irrigation, describe the type of system<br>wheel line, hand line, drip, other).                                                                                                                                                                                                                                                       |
| Include dime<br>ditches or pi<br>(i.e., flood, w<br>Flowtron<br>Water is                                                                                          | Other (describe)<br>(Temperature Control, Mitigation, Wetland, etc.)<br>nof Delivery System<br>Insions and type of construction of diversion works, length and dimensions of supply<br>pelines, size and type of pump and motor. If for irrigation, describe the type of system<br>wheel line, hand line, drip, other).<br>ex Pump Station VFD (2) 35 hp pumps 720 gpm Capacity                                                                                                                                                                                               |
| Include dime<br>ditches or pi<br>(i.e., flood, w<br><u>Flowtron</u><br><u>Water is</u><br><u>to Tor</u><br><b>9. Existing W</b><br>Please provid                  | Other (describe)<br>(Temperature Control. Mitigation, Wetland, etc.)<br>n of Delivery System<br>nsions and type of construction of diversion works, length and dimensions of supply<br>pelines, size and type of pump and motor. If for irrigation, describe the type of system<br>wheel line, hand line, drip, other).<br>ex Pump Station VFD (2) 35 hp pumps 720 gpm Capacity<br>Pumped from holding pond into 6, 4" and 2" mainlines                                                                                                                                       |
| Include dime<br>ditches or pip<br>(i.e., flood, w<br><u>Flowtron</u><br><u>Water is</u><br><u>to Toe</u><br><b>9. Existing W</b><br>Please provid<br>reclaimed wa | Other (describe)<br>(Temperature Control. Mitigation, Weiland, etc.)<br>nof Delivery System<br>Insions and type of construction of diversion works, length and dimensions of supply<br>belines, size and type of pump and motor. If for irrigation, describe the type of system<br>wheel line, hand line, drip, other).<br>ex Pump Station VFD (2) 35 hp pumps 720 gpm Capacity<br>pumped from holding pond into 6, 4" and 2" mainlines<br>o DT34 + DT35 Sprax rotors<br>Mater Rights<br>de a description of all the existing water rights appurtenant to the lands where the |