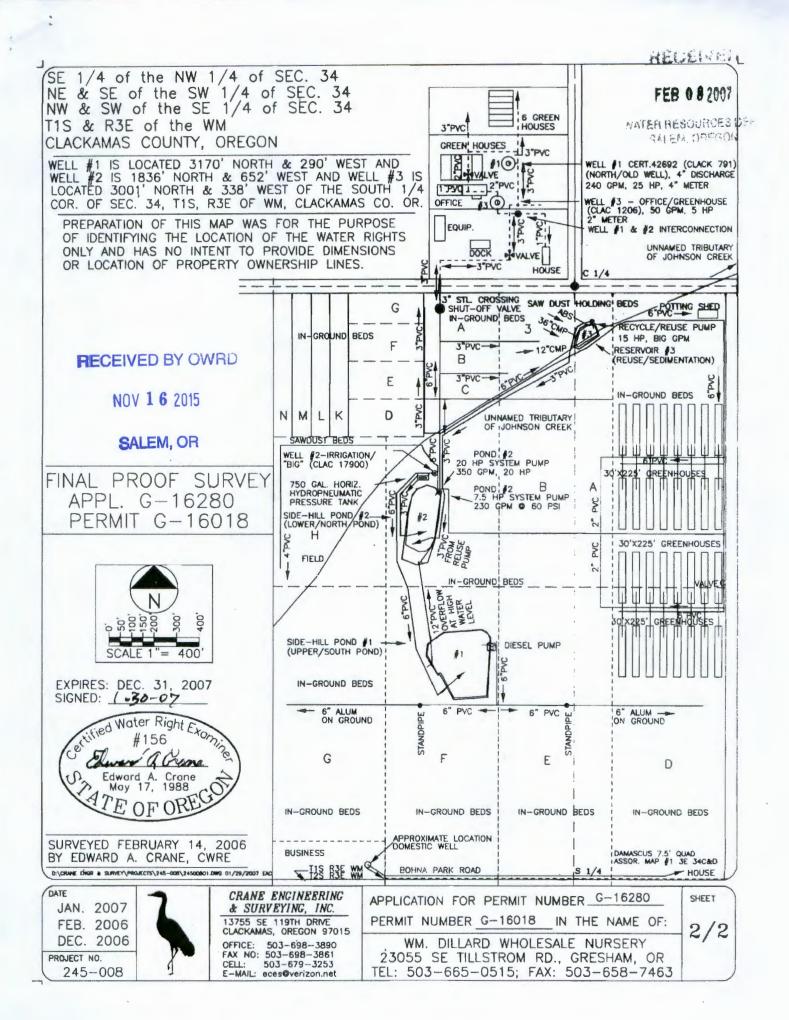

APPLICATION FILE NUMBER: G-16280

PERMIT NUMBER: G-16018

SOURCE OF WATER: WELL 1, WELL 2 AND WELL 3 IN JOHNSON CREEK BASIN

PURPOSE OR USE: NURSERY USES ON 116.5 ACRES

MAXIMUM RATE: NOT TO EXCEED 0.89 CUBIC FOOT PER SECOND, BEING 0.53 CUBIC FOOT PER SECOND FROM WELL 1, 0.89 CUBIC FOOT PER SECOND FROM WELL 2 AND 0.11 FROM WELL 3, IN ANY COMBINATION.

**RECEIVED BY OWRD** 

NOV 1 6 2015

PERIOD OF USE: YEAR ROUND

DATE OF PRIORITY: JULY 21, 2004

WELL LOCATIONS:

#### SALEM, OR

WELL 1 (CLAC 791): SE ¼ NW ¼, SECTION 34, T1S, R3E, W.M.; 3170 FEET NORTH & 290 FEET WEST FROM S1/4 CORNER, SECTION 34

G-16280.RA

Certificate Number 83290

Page Two

WELL 2 (CLAC 17900): NE ½ SW ½, SECTION 34, T1S, R3E, W.M.; 1836 FEET NORTH & 652 FEET WEST FROM S1/4 CORNER, SECTION 34

WELL 3 (CLAC 1206): SE ¼ NW ¼, SECTION 34, TIS, R3E, W.M.; 3001 FEET NORTH & 338 FEET WEST FROM S1/4 CORNER, SECTION 34

The amount of water used for nursery use is limited to a maximum of 5.0 acre feet per acre and a diversion of 0.15 cubic foot per second per acre. For irrigation of containerized nursery plants, the amount of water diverted is limited to one fortieth of one cubic foot per second and 5.0 acre feet per acre per year. For irrigation of in-ground nursery plants the amount of water diverted is limited to one eightieth of one cubic foot per second and 2.5 acre feet per acre per year. The use of water for nursery use may be made at any time, during the period of allowed use specified above, that the use is beneficial. For irrigation of any other crop, the amount of water diverted is limited to one to nurser the irrigation season of each year.