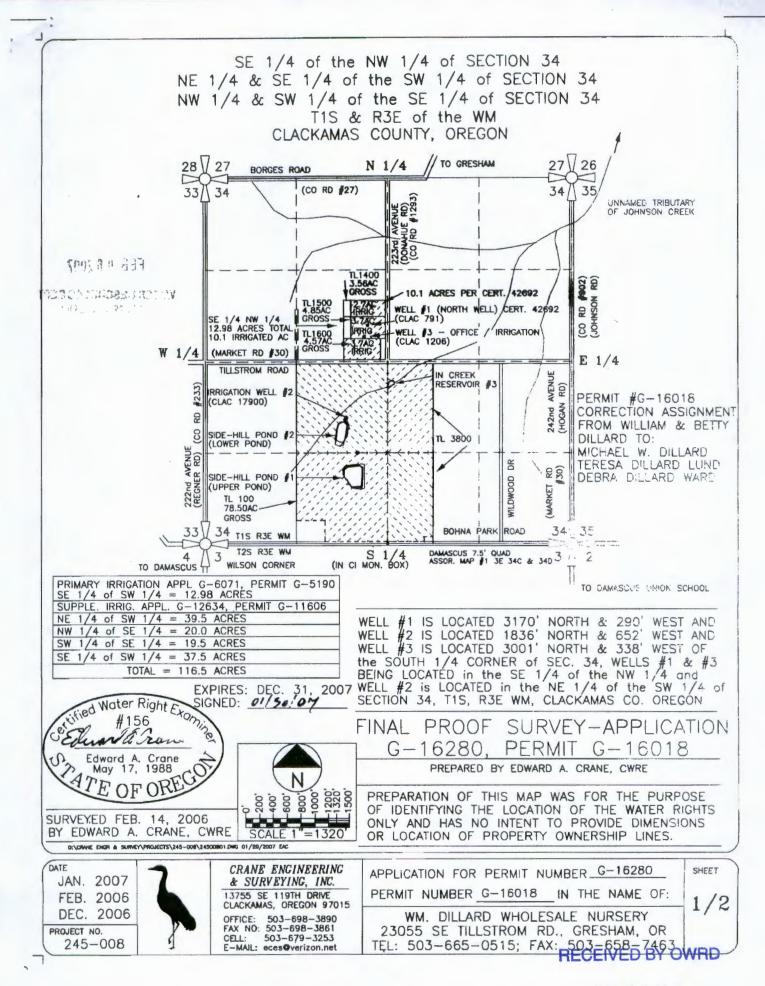

APPLICATION FILE NUMBER: G-16280

PERMIT NUMBER: G-16018

SOURCE OF WATER: WELL 1, WELL 2 AND WELL 3 IN JOHNSON CREEK BASIN

PURPOSE OR USE: NURSERY USES ON 116.5 ACRES

MAXIMUM RATE: NOT TO EXCEED 0.89 CUBIC FOOT PER SECOND, BEING 0.53 CUBIC FOOT PER SECOND FROM WELL 1, 0.89 CUBIC FOOT PER SECOND FROM WELL 2 AND 0.11 FROM WELL 3, IN ANY COMBINATION.

**RECEIVED BY OWRD** 

NOV 1 6 2015

PERIOD OF USE: YEAR ROUND

DATE OF PRIORITY: JULY 21, 2004

WELL LOCATIONS:

#### SALEM, OR

WELL 1 (CLAC 791): SE ¼ NW ¼, SECTION 34, T1S, R3E, W.M.; 3170 FEET NORTH & 290 FEET WEST FROM S1/4 CORNER, SECTION 34

G-16280.RA

Certificate Number 83290

Page Two

WELL 2 (CLAC 17900): NE ½ SW ½, SECTION 34, T1S, R3E, W.M.; 1836 FEET NORTH & 652 FEET WEST FROM S1/4 CORNER, SECTION 34

WELL 3 (CLAC 1206): SE ¼ NW ¼, SECTION 34, TIS, R3E, W.M.; 3001 FEET NORTH & 338 FEET WEST FROM S1/4 CORNER, SECTION 34

The amount of water used for nursery use is limited to a maximum of 5.0 acre feet per acre and a diversion of 0.15 cubic foot per second per acre. For irrigation of containerized nursery plants, the amount of water diverted is limited to one fortieth of one cubic foot per second and 5.0 acre feet per acre per year. For irrigation of in-ground nursery plants the amount of water diverted is limited to one eightieth of one cubic foot per second and 2.5 acre feet per acre per year. The use of water for nursery use may be made at any time, during the period of allowed use specified above, that the use is beneficial. For irrigation of any other crop, the amount of water diverted is limited to one to nurser the irrigation season of each year.

THE PLACE OF USE IS LOCATED AS FOLLOWS:

NE ¼ SW ¼ 39.5 ACRES SE ¼ SW ¼ 37.5 ACRES NW ¼ SE ¼ 20.0 ACRES SW ¼ SE ¼ 19.5 ACRES SECTION 34 TOWNSHIP 1 SOUTH, RANGE 3 EAST, W.M.

Measurement, recording and reporting conditions: