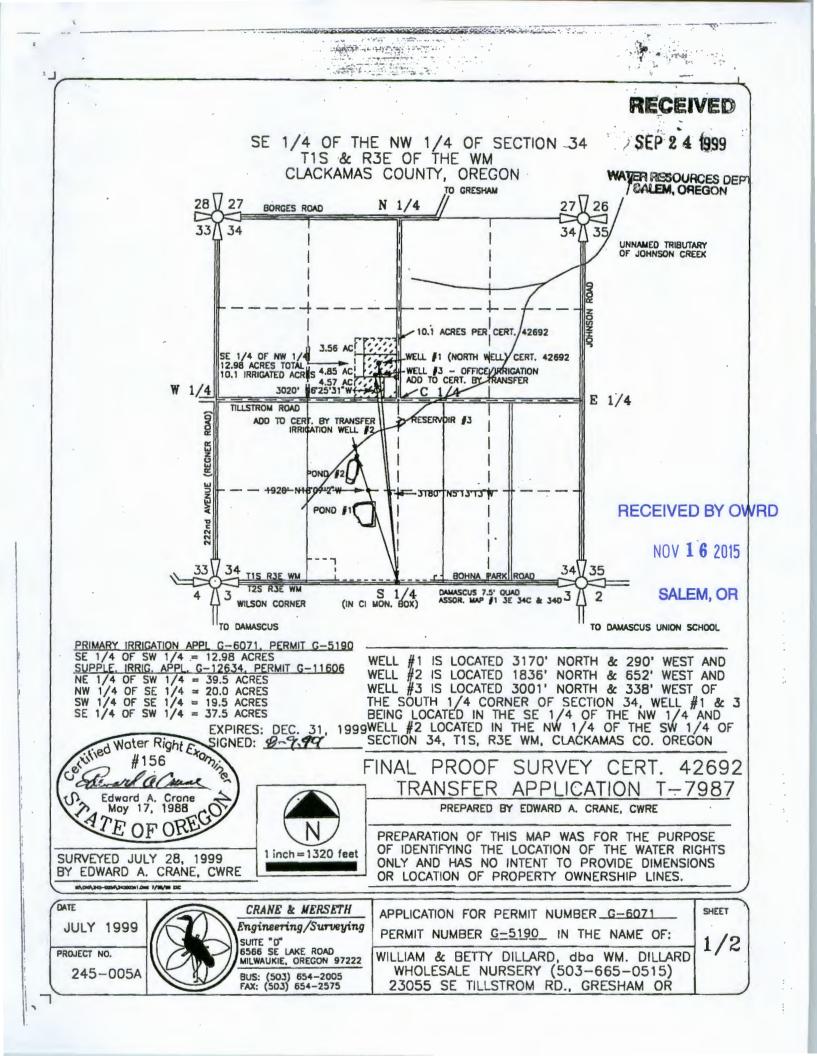

### WILLIAM DILLARD; WM DILLARD WHOLESALE NURSERY 23055 SE TILLSTROM RD GRESHAM OR 97080

confirms the right to use the waters of WELL #1, WELL #2, AND WELL #3, in the JOHNSON CREEK BASIN (WILLAMETTE RIVER) for IRRIGATION of 10.1 ACRES.

This right was perfected under Permit G-5190. The date of priority is APRIL 12, 1973. The amount of water to which this right is entitled is limited to an amount actually used beneficially, and shall not exceed 0.13 CUBIC FOOT PER SECOND, or its equivalent in case of rotation, measured at the well.

The well is located as follows:

| Twp | Rng | Mer | Sec | Q-Q  | Measured Distances                                                        |
|-----|-----|-----|-----|------|---------------------------------------------------------------------------|
| IS  | 3 E | WM  | 34  | SENW | WELL #1 - 3170 FEET NORTH & 290 FEET WEST FROM S1/4<br>SECTION 34         |
| 15  | 3 E | WM  | 34  | SENW | WELL #3 - 3001 FEET NORTH & 338 FEET WEST FROM S1/4<br>CORNER, SECTION 34 |
| 15  | 3 E | WM  | 34  | NESW | WELL #2 - 1836 FEET NORTH & 652 FEET WEST FROM S1/4<br>CORNER, SECTION 34 |

The use shall conform to such reasonable rotation system as may be ordered by the proper state officer RECEIVED BY OWRD

A description of the place of use is as follows:

| Twp | Rng | Mer | Sec | Q-Q  | Acres |
|-----|-----|-----|-----|------|-------|
| 15  | 3 E | WM  | 34  | SENW | 10.1  |

This certificate is issued to confirm a change in ADDTITIONAL POINTS OF APPROPRIATION approved by an order of the Water Resources Director entered AUGUST 26, 1998, at Special Order Volume 52, Page 783, approving Transfer Application 7987, supercedes Certificate 42692, State record of Water Right Certificates.