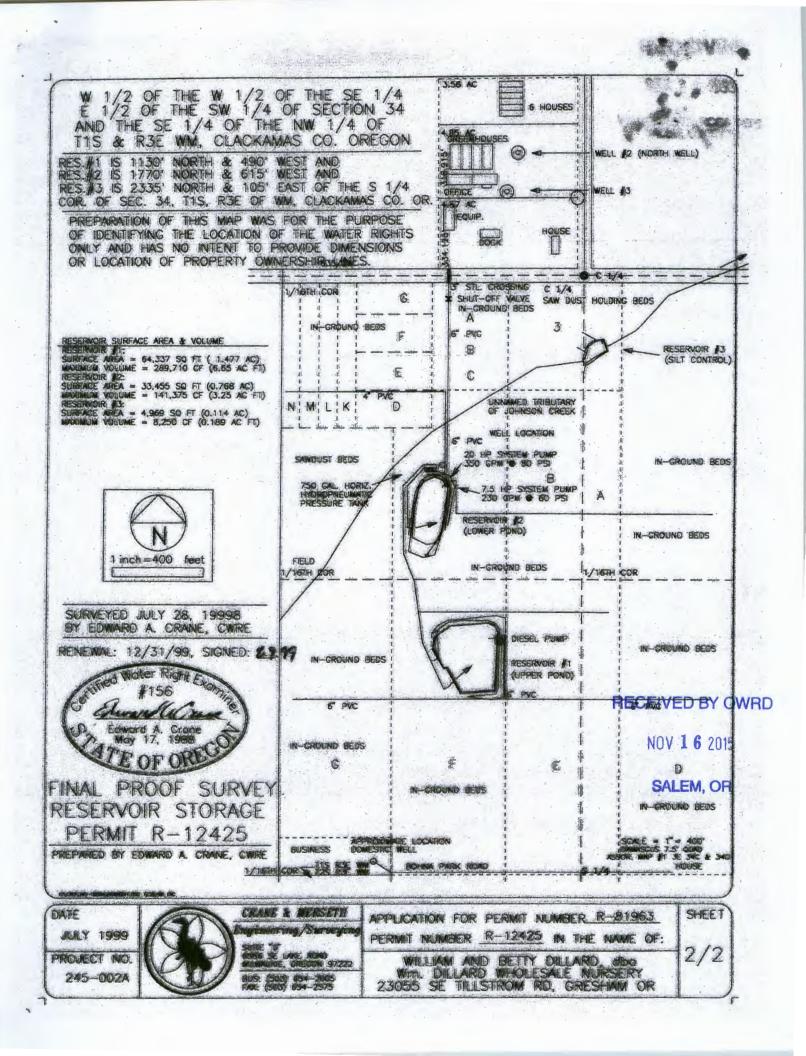

DATE
JULY 1999
PROJECT NO.
245-002A

CRANE & MERSETA Inginoering/Surveyin

SOME OF LAKE ROAD SHOWN STOCKS OF SHOWN SHOWN SHOWN SHOWN SHOWN STOCKS S

APPLICATION FOR PERMIT NUMBER R-81963 PERMIT NUMBER R-12425 IN THE NAME OF:

WILLIAM AND BETTY DILLARD, doo With. DILLARD WHOLESALE NURSERY 23055 SE TILLSTROM RD, GRESHAM OR SHEET

1/2

Until a change is requested, all tax statements shall be sent to the following address; after recording return to: