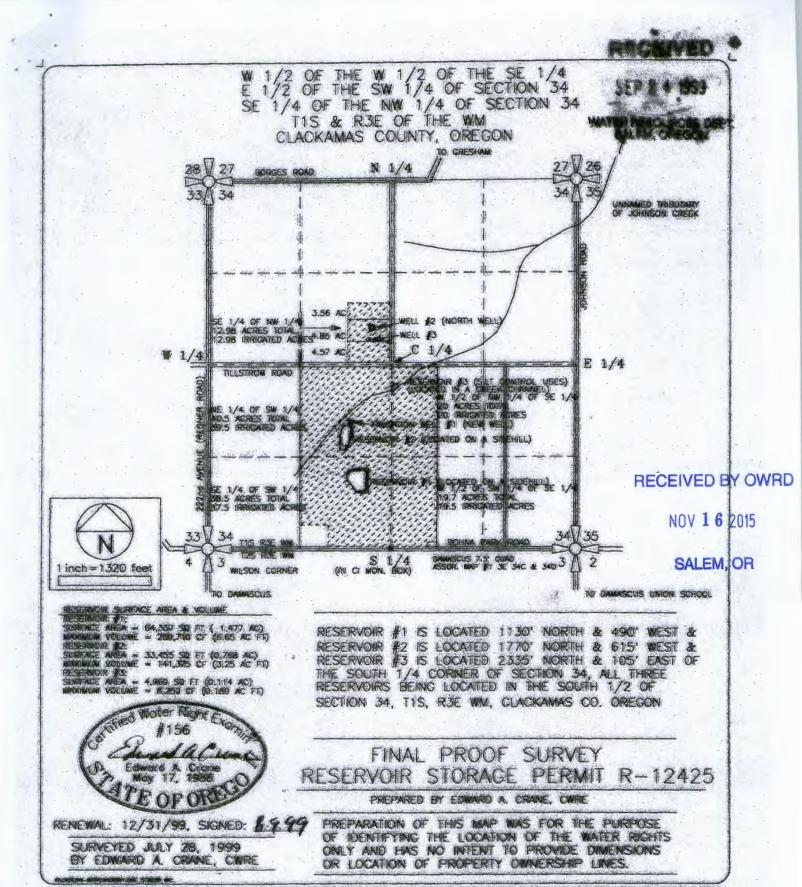

APPLICATION NUMBER: R-81963

SOURCE: AN UNNAMED STREAM TRIBUTARY OF JOHNSON CREEK within the Willamette Basin

STORAGE FACILITY: RESERVOIR 3

PURPOSE or USE: RECREATION, FISH PROPAGATION AND AESTHETICS

MAXIMUM STORAGE VOLUME: 0.189 AF PER YEAR EACH YEAR

WATER MAY BE APPROPRIATED FOR STORAGE DURING THE PERIOD: DECEMBER 1 THROUGH JUNE 1

DATE OF PRIORITY: JANUARY 28, 1997

DAM LOCATION:

| Twp | Rng | Mer | Sec | Q-Q   | Measured Distances                                                 |
|-----|-----|-----|-----|-------|--------------------------------------------------------------------|
| 1 S | 3 E | WM  | 34  | NW SE | 2335 FEET NORTH AND 105 FEET EAST FROM S 1/4<br>CORNER, SECTION 34 |

The area submerged by this reservoir is as follows:

| Twp | Rng | Mer | Sec | Q-Q   |
|-----|-----|-----|-----|-------|
| 15  | 3 E | WM  | 34  | NW SE |

RECEIVED BY OWRD

NOV 1 6 2015

SALEM, OR