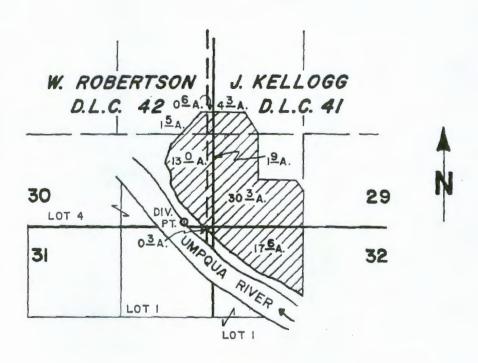

or its equivalent in case of rotation, measured at the point of diversion from the stream. The point of diversion is located in the SE 1/4 SE 1/4, as projected within W. Robertson DLC 42, Section 30, T23S, R7W, WM; 60 feet North and 410 feet West from SE corner Section 30.

#### RECEIVED BY OWRD

MAR 0 7 2016

4.3 acres NW 1/4 SW 1/4 as projected within J. Kellogg DLC 41 30.3 acres SW 1/4 SW 1/4 as projected within J. Kellogg DLC 41 Section 29

SALEM, OR

0.6 acre NE 1/4 SE 1/4 as projected within J. Kellogg DLC 41 1.5 acres NE 1/4 SE 1/4 as projected within W. Robertson DLC 42 13.0 acres SE 1/4 SE 1/4 as projected within W. Robertson DLC 42 1.9 acres SE 1/4 SE 1/4 as projected within J. Kellogg DLC 41 Section 30

0.3 acre NE 1/4 NE 1/4 as projected within J. Kellogg DLC 41 Section 31

17.6 acres NW 1/4 NW 1/4 as projected within J. Kellogg DLC 41 Section 32 Township 23 South, Range 7 West, WM

The right to the use of the water for the purposes aforesaid is restricted to the lands or place of use herein described, and is subject to minimum flows established by the Water Resources Commission with an effective date prior to this right.