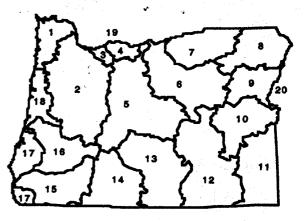

## Oregon's major river basins:

| 1-North Coast |  |
|---------------|--|
| 2-Willamette  |  |
| 3-Sandy       |  |
| 4-Hood        |  |
| 5-Deschutes   |  |
| 6–John Day    |  |
| 7–Umatilla    |  |

8-Grande Ronde 9-Powder 10-Malheur 11-Owyhee 12-Malheur L. 13-Goose/Summer 20-Snake 14-Klamath

15-Rogue 16. Umpqua 17-S. Coast 18-Mid Coast 19-Columbia

|                                                                        | Rate and A                                                                             | Area of Use                                                                  | ····           |  |  |  |
|------------------------------------------------------------------------|----------------------------------------------------------------------------------------|------------------------------------------------------------------------------|----------------|--|--|--|
| cf                                                                     | s-cubic feet per second                                                                | gpm-gallons per                                                              | minute         |  |  |  |
| Agriculture, Land Management                                           |                                                                                        |                                                                              |                |  |  |  |
| Gen. Agriculture<br>Irrigation<br>Stockwater<br>Aquatic Life<br>Other: | cfs/gpm# acres<br>cfs/gpm# acres<br>cfs/gpm# acres<br>cfs/gpm# acres<br>cfs/gpm# acres | Cranberry<br>Nursery Operatn.<br>Temp. Control<br>Forest/Range Mgt<br>Other: | cfs/gpm# acres |  |  |  |