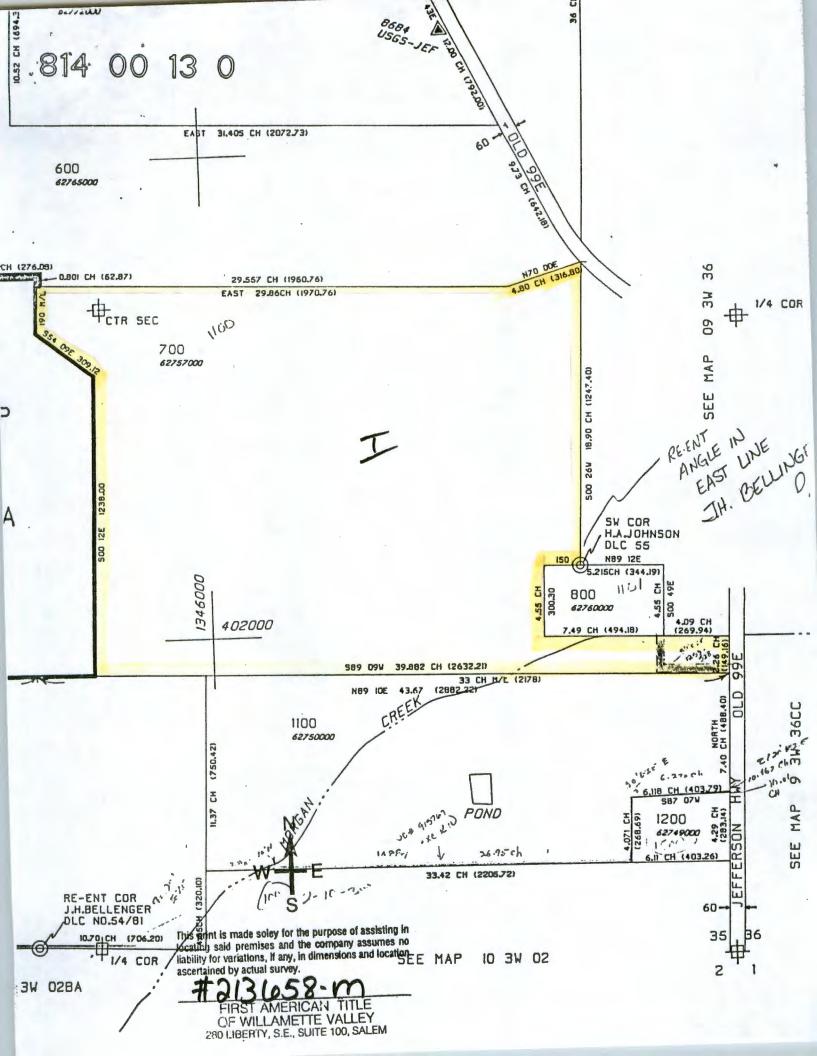

TMENT TO VERIFY APPROVED USES AND TO DETERMINE ANY LIMITS ON LAWSUITS AGAINST FARMING OR FOREST PRACTICES AS DEFINED IN ORS 30.930.

IN WITNESS WHEREOF, the Grantors have executed this instrument this 17th day of October, 1996.

Shamberger Shamberger

687 Court Seven N.R. / Feet Office Box 2247 S.4.R., Dennoe 9708-247 503/964-2281 FAX # (903) 370-4508 STATE OF OREGON

Sherman, Sherman & Murch

County of Marion

This instrument was acknowledged 1996, by JOHN G. SHAMBERGER and BETTY before me on October 17th, L. SHAMBERGER, husband and wife.

> Notary Public for Oregon My Commission Expires: 2-27-99

OFFICIAL SEAL SUBAN A. RHODES B NOTARY PUBLIC - OREGON COMMISSION NO. 039837 MY COMMISSION DOPAGE FEB. 27, 1988

PAGE 4 - WARRANTY DEED: SHAMBERGER/PILCHER KS/alc/Shamberger.pwd 10/15/96

1996



### WATER RESOURCES DEPT. COMMERCE BUILDING 158 12TH STREET NE SALEM, OR 97310

RECEIVED

NOV 2 0 1996

WATER RESOURCES DEPT. SALEM, OREGON

## 378-8455 x 499

OREGON WATER RESOURCES DEPARTMENT WATER RIGHT OWNERSHIP UPDATE FORM

NOTICE TO SELLERS & BUYERS:

By law all water belongs to the public IORS 537.1101. In almost every instance, a permit ("water right") from the Water Resources Department is needed before using, diverting, or storing any water IORS 537.1301. However, most domestic wells do not require water rights. A water right stays with the land. In order to keep track of water right ownership, ORS 537.330 requires persons selling property that has a water right to:
1) provide evidence of the water right to the buyer and 2) notify the Water Resources Department of the water rig