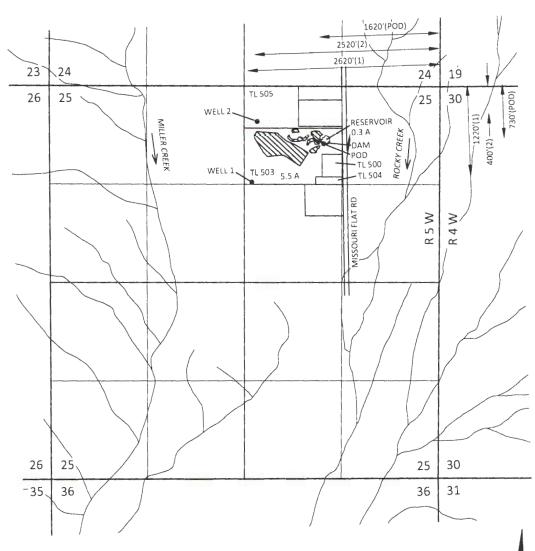

### Section 25, T37S, R5W, W.M., Josephine County, Oregon

## GROUNDWATER APPLICATION MAP Robert Hodge

PROPOSED IRRIGATION PLACE OF USE

WELL

DRAFT

ARB 5/10/17

MAY 1 0 2017

**OWRD** 

April 26, 2017

This map is not intended to provide legal dimensions or locations of property ownership lines

Figure 1

1626 VICTORIAN WAY EUGENE, OR 97401 (503) 319-8926