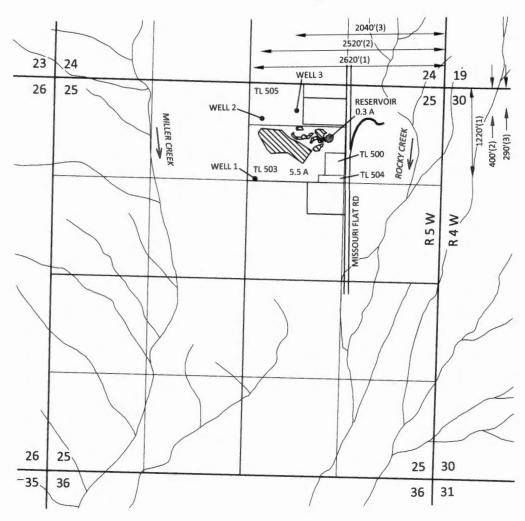

### Section 25, T37S, R5W, W.M., Josephine County, Oregon

## GROUNDWATER APPLICATION MAP Robert Hodge

PROPOSED IRRIGATION PLACE OF USE

WELL

DRAFT

ARB 5/10/17

MAY 1 0 2017

**OWRD** 

April 26, 2017

This map is not intended to provide legal dimensions or locations of property ownership lines

Figure 1

1626 VICTORIAN WAY EUGENE, OR 97401 (503) 319-8926

## Section 25, T37S, R5W, W.M., Josephine County, Oregon

# AMENDED GROUNDWATER APPLICATION MAP Robert Hodge

#### EXPLANATION

PROPOSED IRRIGATION PLACE OF USE 5.5 ACRES

Ν

August 26, 2017 Amended September 11, 2018

This map is not intended to provide legal dimensions or locations of property ownership lines

Figure 1

1626 VICTORIAN WAY EUGENE, OR 97401 (503) 319-8926