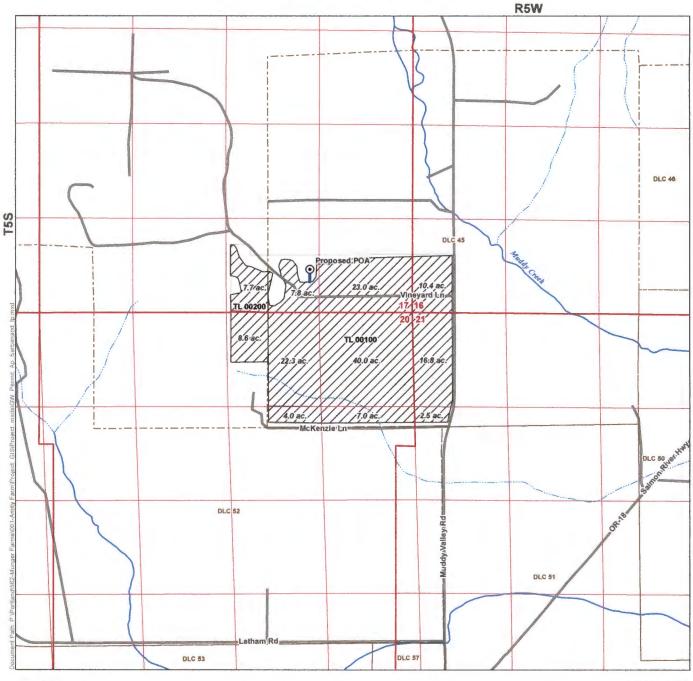

## Application for a Groundwater Permit in the Name of Sarabanand Enterprises, LLC **Proposed Place of Use/Point of Appropriation**

Township 5 South, Range 5 West, W.M.

#### LEGEND

- Proposed Point of Appropriation (POA) Pipeline
- Donation Land Claim (DLC)
- NRoad

Proposed Place of Use (POU)

Yamhill\_Taxlots selection

Vatercourse

Intermittent Watercourse

### 6-18524

POA LOCATION DESCRIPTION

Point of Appropriation Located 600 feet North and 1,460 feet West from the SE corner of Section 17, Township 5 South, Range 5 West (W.M.)

RECEIVED BY OWRD

JUN 1 4 2017

DISCLAIMER

This map was prepared for the purpose of identifying the location of a water right only and it is not intended to provide legal dimensions or location of property ownership lines.

MAP NOTES Date: October 27, 2016 Data Sources:

SALEM, OR