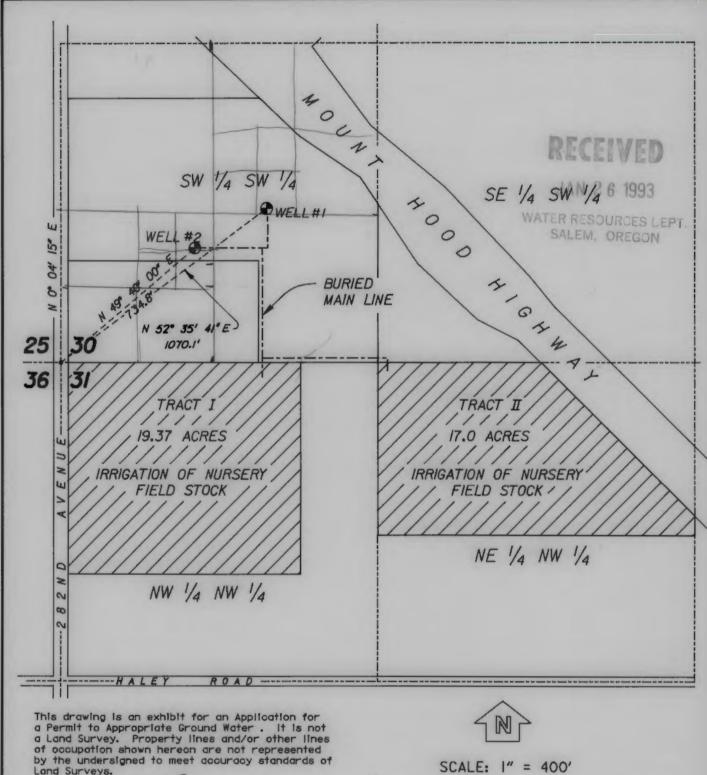

The wells are located as follows:

| Well | Twp | Rng | Mer | Sec | Q-Q   | Measured Distances                                                                     |
|------|-----|-----|-----|-----|-------|----------------------------------------------------------------------------------------|
| 1    | 1 S | 4 E | WM  | 30  | SW SW | NORTH 52 DEGREES 35 MINUTES 41 SECONDS<br>EAST, 1070.1 FEET FROM SW CORNER, SECTION 30 |
| 2    | 1 S | 4 E | WM  | 30  | SWSW  | NORTH 49 DEGREES 40 MINUTES EAST, 734.8 FEET FROM SW CORNER, SECTION 30                |

A description of the place of use to which this right is appurtenant is as follows:

| Twp | Rng | Mer | Sec | Q-Q   | Acres |
|-----|-----|-----|-----|-------|-------|
| 1 S | 4 E | WM  | 31  | NE NW | 17.00 |
| 1 S | 4 E | WM  | 31  | NWNW  | 19.37 |

The wells are located as follows:

| Well | Twp | Rng | Mer | Sec | Q-Q   | Measured Distances                                                                     |
|------|-----|-----|-----|-----|-------|----------------------------------------------------------------------------------------|
| 1    | 1 S | 4 E | WM  | 30  | SW SW | NORTH 52 DEGREES 35 MINUTES 41 SECONDS<br>EAST, 1070.1 FEET FROM SW CORNER, SECTION 30 |
| 2    | 1 S | 4 E | WM  | 30  | SW SW | NORTH 49 DEGREES 40 MINUTES EAST, 734.8 FEET FROM SW CORNER, SECTION 30                |

A description of the place of use to which this right is appurtenant is as follows:

| Twp | Rng | Mer | Sec | Q-Q  | Acres |
|-----|-----|-----|-----|------|-------|
| 1 S | 4 E | WM  | 31  | NENW | 17.00 |
| 1 S | 4 E | WM  | 31  | NWNW | 19.37 |

Diversion Point:

Well No. 1 - SW ½ SW ½ Section 30, T1S, R4E, Willamette Meridian. Bearing North 52° 35' 41" East, 1070.1'± from the Southwest Corner of Section 30. Well No. 2 - SW ½ SW ½ Section 30, T1S, R4E, Willamette Meridian. Bearing North 49° 40' East, 734.8'± from the Southwest Corner of Section 30.