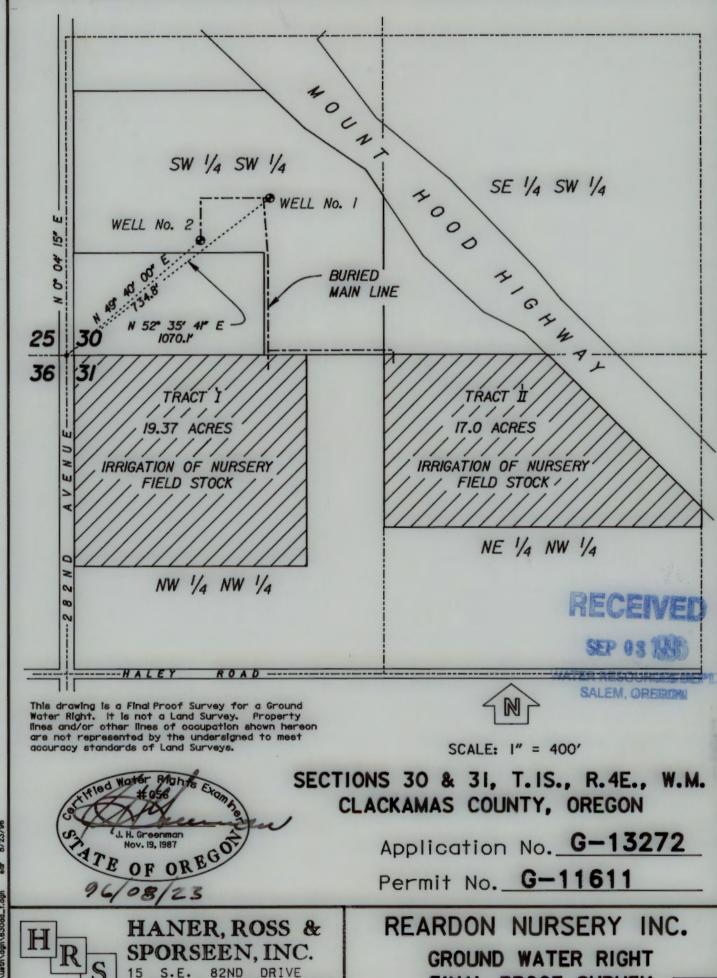

The wells are located as follows:

| Well | Twp | Rng | Mer | Sec | Q-Q   | Measured Distances                                                                     |
|------|-----|-----|-----|-----|-------|----------------------------------------------------------------------------------------|
| 1    | 1 S | 4 E | WM  | 30  | SW SW | NORTH 52 DEGREES 35 MINUTES 41 SECONDS<br>EAST, 1070.1 FEET FROM SW CORNER, SECTION 30 |
| 2    | 1 S | 4 E | WM  | 30  | SWSW  | NORTH 49 DEGREES 40 MINUTES EAST, 734.8 FEET FROM SW CORNER, SECTION 30                |

The wells are located as follows:

| Well | Twp | Rng | Mer | Sec | Q-Q   | Measured Distances                                                                     |
|------|-----|-----|-----|-----|-------|----------------------------------------------------------------------------------------|
| 1    | 1 S | 4 E | WM  | 30  | SW SW | NORTH 52 DEGREES 35 MINUTES 41 SECONDS<br>EAST, 1070.1 FEET FROM SW CORNER, SECTION 30 |
| 2    | 1 S | 4 E | WM  | 30  | SW SW | NORTH 49 DEGREES 40 MINUTES EAST, 734.8 FEET FROM SW CORNER, SECTION 30                |

A description of the place of use to which this right is appurtenant is as follows:

| Twp | Rng | Mer | Sec | Q-Q  | Acres |
|-----|-----|-----|-----|------|-------|
| 1 S | 4 E | WM  | 31  | NENW | 17.00 |
| 1 S | 4 E | WM  | 31  | NWNW | 19.37 |

Diversion Point:

Well No. 1 - SW ½ SW ½ Section 30, T1S, R4E, Willamette Meridian. Bearing North 52° 35' 41" East, 1070.1'± from the Southwest Corner of Section 30. Well No. 2 - SW ½ SW ½ Section 30, T1S, R4E, Willamette Meridian. Bearing North 49° 40' East, 734.8'± from the Southwest Corner of Section 30.