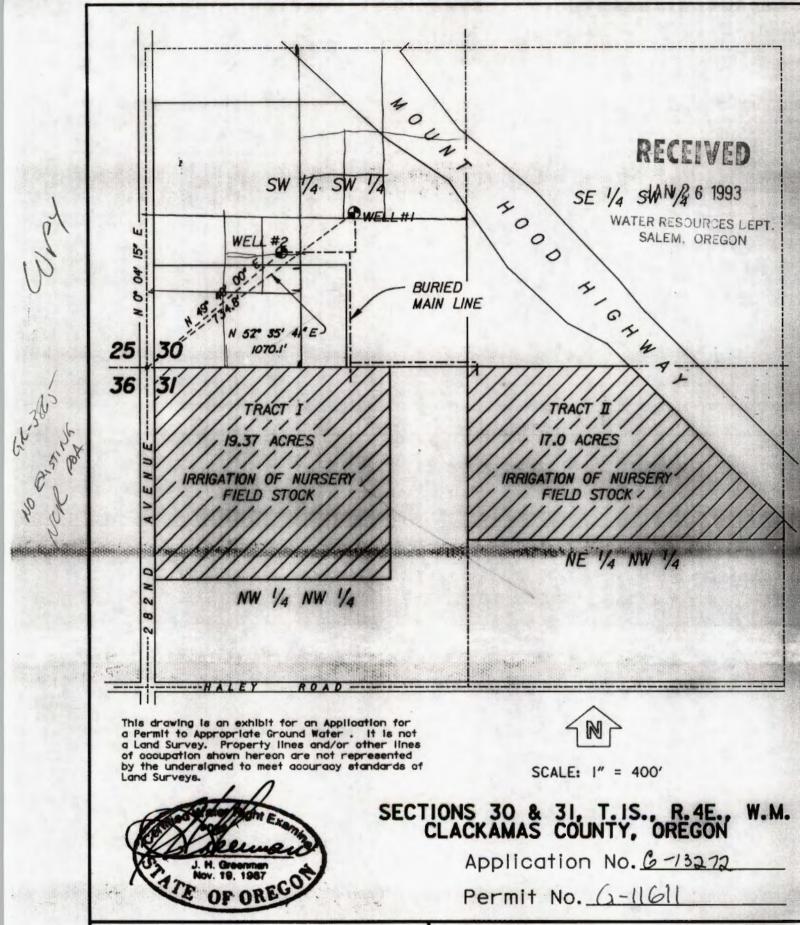

The wells are located as follows:

| Well | Twp | Rng | Mer | Sec | Q-Q   | Measured Distances                                                                     |
|------|-----|-----|-----|-----|-------|----------------------------------------------------------------------------------------|
| 1    | 1 S | 4 E | WM  | 30  | SW SW | NORTH 52 DEGREES 35 MINUTES 41 SECONDS<br>EAST, 1070.1 FEET FROM SW CORNER, SECTION 30 |
| 2    | 1 S | 4 E | WM  | 30  | SWSW  | NORTH 49 DEGREES 40 MINUTES EAST, 734.8 FEET FROM SW CORNER, SECTION 30                |

A description of the place of use to which this right is appurtenant is as follows:

| Twp | Rng | Mer | Sec | Q-Q   | Acres |
|-----|-----|-----|-----|-------|-------|
| 1 S | 4 E | WM  | 31  | NE NW | 17.00 |
| 1 S | 4 E | WM  | 31  | NWNW  | 19.37 |

The wells are located as follows:

| Well | Twp | Rng | Mer | Sec | Q-Q   | Measured Distances                                                                     |
|------|-----|-----|-----|-----|-------|----------------------------------------------------------------------------------------|
| 1    | 1 S | 4 E | WM  | 30  | SW SW | NORTH 52 DEGREES 35 MINUTES 41 SECONDS<br>EAST, 1070.1 FEET FROM SW CORNER, SECTION 30 |
| 2    | 1 S | 4 E | WM  | 30  | SW SW | NORTH 49 DEGREES 40 MINUTES EAST, 734.8 FEET FROM SW CORNER, SECTION 30                |

A description of the place of use to which this right is appurtenant is as follows:

| Twp | Rng | Mer | Sec | Q-Q  | Acres |
|-----|-----|-----|-----|------|-------|
| 1 S | 4 E | WM  | 31  | NENW | 17.00 |
| 1 S | 4 E | WM  | 31  | NWNW | 19.37 |

Diversion Point:

Well No. 1 - SW ½ SW ½ Section 30, T1S, R4E, Willamette Meridian. Bearing North 52° 35' 41" East, 1070.1'± from the Southwest Corner of Section 30. Well No. 2 - SW ½ SW ½ Section 30, T1S, R4E, Willamette Meridian. Bearing North 49° 40' East, 734.8'± from the Southwest Corner of Section 30.

# Mailing List for Certificate

Scheduled Mailing Date:

Application: G-13272

Permit: G-11611 Certificate: 86728

Permit/Certificate Holder:

REARDON NURSERY INC. 10136 SE 282ND AVE BORING OR 97003

# Mailing List for Certificate

Scheduled Mailing Date:

Application: G-13272

**Permit:** G-11611

Certificate: \*\*\*\*\*

Permit/Certificate Holder:

REARDON NURSERY INC. 10136 SE 282ND AVE BORING OR 97003 Copies Mailed