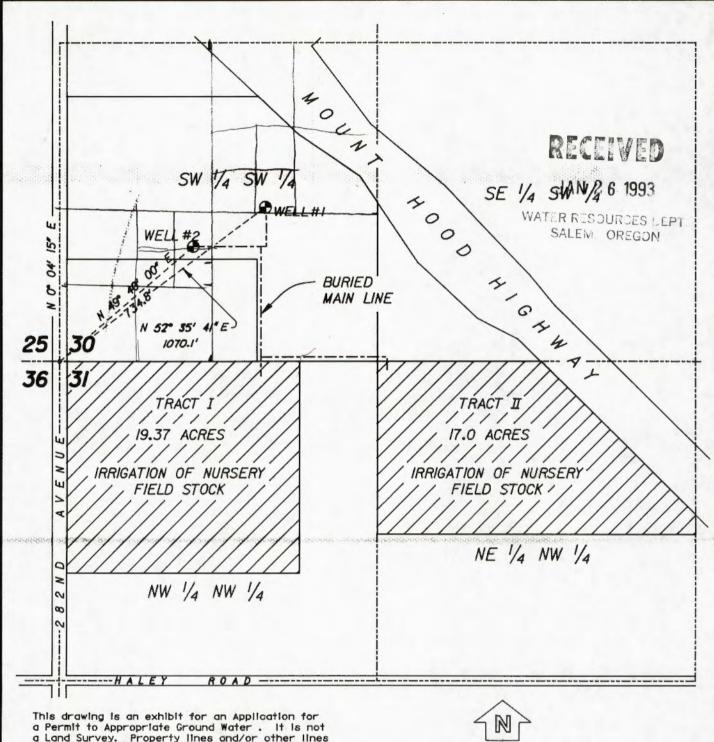

The wells are located as follows:

| Well | Twp | Rng | Mer | Sec | Q-Q   | Measured Distances                                                                     |
|------|-----|-----|-----|-----|-------|----------------------------------------------------------------------------------------|
| 1    | 1 S | 4 E | WM  | 30  | SW SW | NORTH 52 DEGREES 35 MINUTES 41 SECONDS<br>EAST, 1070.1 FEET FROM SW CORNER, SECTION 30 |
| 2    | 1 S | 4 E | WM  | 30  | SWSW  | NORTH 49 DEGREES 40 MINUTES EAST, 734.8 FEET FROM SW CORNER, SECTION 30                |

A description of the place of use to which this right is appurtenant is as follows:

| Twp | Rng | Mer | Sec | Q-Q   | Acres |
|-----|-----|-----|-----|-------|-------|
| 1 S | 4 E | WM  | 31  | NE NW | 17.00 |
| 1 S | 4 E | WM  | 31  | NWNW  | 19.37 |

The wells are located as follows:

| Well | Twp | Rng | Mer | Sec | Q-Q   | Measured Distances                                                                     |
|------|-----|-----|-----|-----|-------|----------------------------------------------------------------------------------------|
| 1    | 1 S | 4 E | WM  | 30  | SW SW | NORTH 52 DEGREES 35 MINUTES 41 SECONDS<br>EAST, 1070.1 FEET FROM SW CORNER, SECTION 30 |
| 2    | 1 S | 4 E | WM  | 30  | SW SW | NORTH 49 DEGREES 40 MINUTES EAST, 734.8 FEET FROM SW CORNER, SECTION 30                |

A description of the place of use to which this right is appurtenant is as follows:

| Twp | Rng | Mer | Sec | Q-Q  | Acres |
|-----|-----|-----|-----|------|-------|
| 1 S | 4 E | WM  | 31  | NENW | 17.00 |
| 1 S | 4 E | WM  | 31  | NWNW | 19.37 |

Diversion Point:

Well No. 1 - SW ½ SW ½ Section 30, T1S, R4E, Willamette Meridian. Bearing North 52° 35' 41" East, 1070.1'± from the Southwest Corner of Section 30. Well No. 2 - SW ½ SW ½ Section 30, T1S, R4E, Willamette Meridian. Bearing North 49° 40' East, 734.8'± from the Southwest Corner of Section 30.