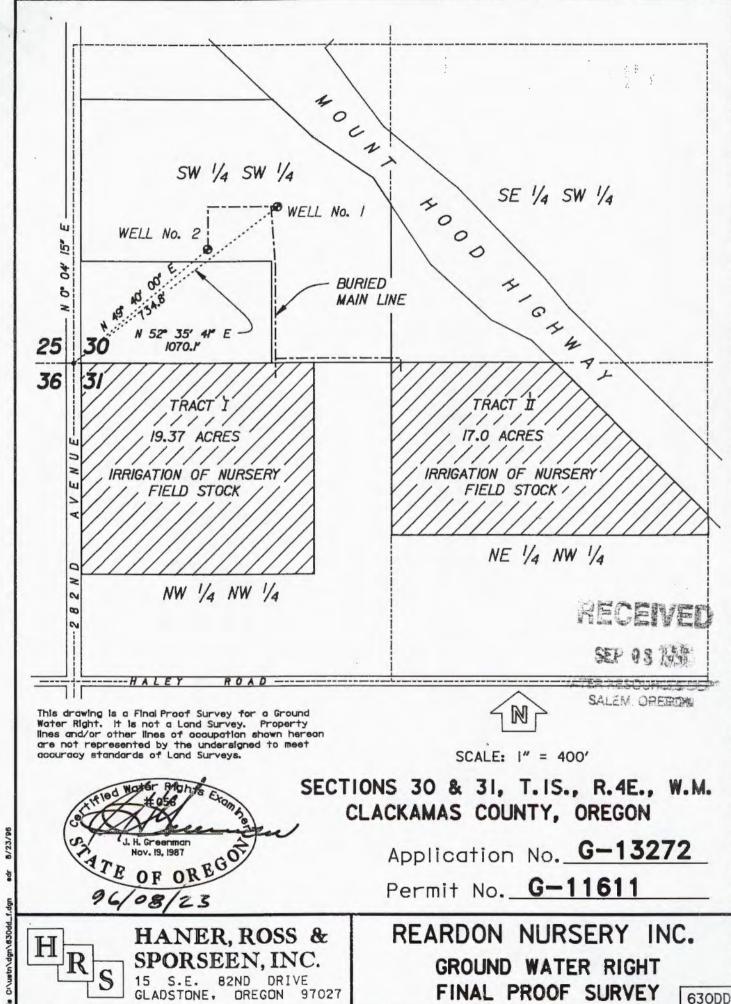

The wells are located as follows:

| Well | Twp | Rng | Mer | Sec | Q-Q   | Measured Distances                                                                     |
|------|-----|-----|-----|-----|-------|----------------------------------------------------------------------------------------|
| 1    | 1 S | 4 E | WM  | 30  | SW SW | NORTH 52 DEGREES 35 MINUTES 41 SECONDS<br>EAST, 1070.1 FEET FROM SW CORNER, SECTION 30 |
| 2    | 1 S | 4 E | WM  | 30  | SWSW  | NORTH 49 DEGREES 40 MINUTES EAST, 734.8 FEET FROM SW CORNER, SECTION 30                |

The wells are located as follows:

| Well | Twp | Rng | Mer | Sec | Q-Q   | Measured Distances                                                                     |
|------|-----|-----|-----|-----|-------|----------------------------------------------------------------------------------------|
| 1    | 1 S | 4 E | WM  | 30  | SW SW | NORTH 52 DEGREES 35 MINUTES 41 SECONDS<br>EAST, 1070.1 FEET FROM SW CORNER, SECTION 30 |
| 2    | 1 S | 4 E | WM  | 30  | SW SW | NORTH 49 DEGREES 40 MINUTES EAST, 734.8 FEET FROM SW CORNER, SECTION 30                |

A description of the place of use to which this right is appurtenant is as follows:

| Twp | Rng | Mer | Sec | Q-Q  | Acres |
|-----|-----|-----|-----|------|-------|
| 1 S | 4 E | WM  | 31  | NENW | 17.00 |
| 1 S | 4 E | WM  | 31  | NWNW | 19.37 |

Diversion Point:

Well No. 1 - SW ½ SW ½ Section 30, T1S, R4E, Willamette Meridian. Bearing North 52° 35' 41" East, 1070.1'± from the Southwest Corner of Section 30. Well No. 2 - SW ½ SW ½ Section 30, T1S, R4E, Willamette Meridian. Bearing North 49° 40' East, 734.8'± from the Southwest Corner of Section 30.

Pipeline:

A 3" plastic buried mainline serves a buried distribution system that terminates in permanently placed impact sprinklers.

Use:

Adopting the terminology of the August 28, 1992 Willamette Basin Program, the water is used for IRRIGATION. At the time of my visit the water applied under Permit G-11611 was being used for IRRIGATION OF NURSERY STOCK. I was informed by Mr. Reardon that water is also used for AGRICULTURE. At the time of my visit, the water was being applied to in-ground nursery stock.

Observations:

This facility is served by a 3" diameter buried mainline that branches and serves both irrigated parcels. A buried PVC distribution system then serves each parcel. Sprinkler risers are spaced on both 30'x 30' centers and 30' x 40' centers. Two sets are watered at the same time. A set consists of 18 to 20 RainBird Series 20 sprinklers with 5/32" diameter nozzles. A 20 sprinkler set discharges (4.95gpm\*20) 99gpm so the two sets discharge 198gpm.