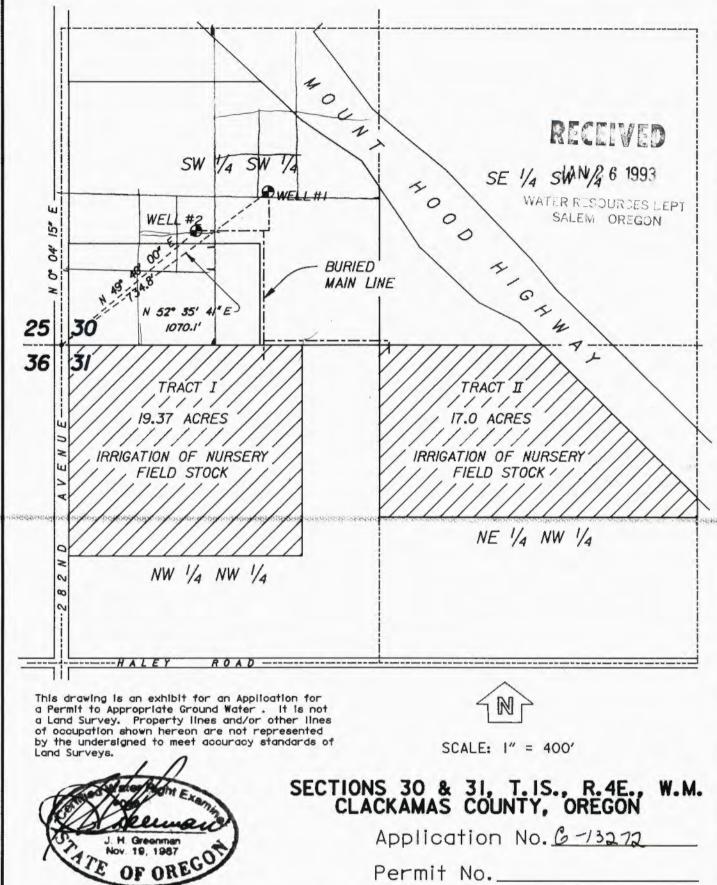

The wells are located as follows:

| Well | Twp | Rng | Mer | Sec | Q-Q   | Measured Distances                                                                     |
|------|-----|-----|-----|-----|-------|----------------------------------------------------------------------------------------|
| 1    | 1 S | 4 E | WM  | 30  | SW SW | NORTH 52 DEGREES 35 MINUTES 41 SECONDS<br>EAST, 1070.1 FEET FROM SW CORNER, SECTION 30 |
| 2    | 1 S | 4 E | WM  | 30  | SWSW  | NORTH 49 DEGREES 40 MINUTES EAST, 734.8 FEET FROM SW CORNER, SECTION 30                |

A description of the place of use to which this right is appurtenant is as follows:

| Twp | Rng | Mer | Sec | Q-Q   | Acres |
|-----|-----|-----|-----|-------|-------|
| 1 S | 4 E | WM  | 31  | NE NW | 17.00 |
| 1 S | 4 E | WM  | 31  | NWNW  | 19.37 |

The wells are located as follows:

| Well | Twp | Rng | Mer | Sec | Q-Q   | Measured Distances                                                                     |
|------|-----|-----|-----|-----|-------|----------------------------------------------------------------------------------------|
| 1    | 1 S | 4 E | WM  | 30  | SW SW | NORTH 52 DEGREES 35 MINUTES 41 SECONDS<br>EAST, 1070.1 FEET FROM SW CORNER, SECTION 30 |
| 2    | 1 S | 4 E | WM  | 30  | SW SW | NORTH 49 DEGREES 40 MINUTES EAST, 734.8 FEET FROM SW CORNER, SECTION 30                |

A description of the place of use to which this right is appurtenant is as follows:

| Twp | Rng | Mer | Sec | Q-Q  | Acres |
|-----|-----|-----|-----|------|-------|
| 1 S | 4 E | WM  | 31  | NENW | 17.00 |
| 1 S | 4 E | WM  | 31  | NWNW | 19.37 |

Diversion Point:

Well No. 1 - SW ½ SW ½ Section 30, T1S, R4E, Willamette Meridian. Bearing North 52° 35' 41" East, 1070.1'± from the Southwest Corner of Section 30. Well No. 2 - SW ½ SW ½ Section 30, T1S, R4E, Willamette Meridian. Bearing North 49° 40' East, 734.8'± from the Southwest Corner of Section 30.

Pipeline:

A 3" plastic buried mainline serves a buried distribution system that terminates in permanently placed impact sprinklers.

Use:

Adopting the terminology of the August 28, 1992 Willamette Basin Program, the water is used for IRRIGATION. At the time of my visit the water applied under Permit G-11611 was being used for IRRIGATION OF NURSERY STOCK. I was informed by Mr. Reardon that water is also used for AGRICULTURE. At the time of my visit, the water was being applied to in-ground nursery stock.

Observations:

This facility is served by a 3" diameter buried mainline that branches and serves both irrigated parcels. A buried PVC distribution system then serves each parcel. Sprinkler risers are spaced on both 30'x 30' centers and 30' x 40' centers. Two sets are watered at the same time. A set consists of 18 to 20 RainBird Series 20 sprinklers with 5/32" diameter nozzles. A 20 sprinkler set discharges (4.95gpm\*20) 99gpm so the two sets discharge 198gpm.