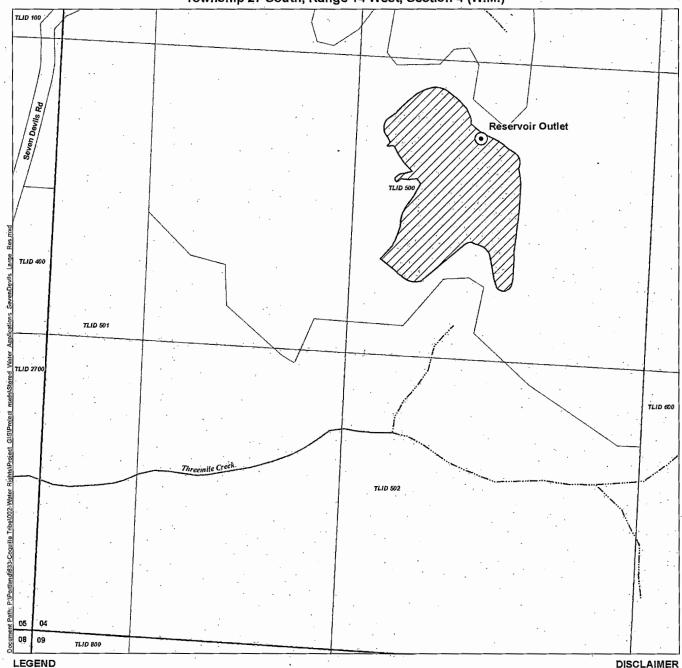

## Application for a Permit to Store Water

in the Name of Coquille Indian Tribe

Township 27 South, Range 14 West, Section 4 (W.M.)

## **LEGEND**

Reservoir Outlet  $\odot$ 

Proposed Place of Use (POU), 7.98 acres

Watercourse, Perennial

· .... Watercourse, Intermittent

Waterbody

## LOCATION DESCRIPTION

Reservoir Outlet
Located 2,260 feet North and 1,860 feet East from the SW comer
of Section 4, Township 27 South, Range 14 West (W.M.)

## RECEIVED BY OWRD

JUL 1 0 2017

This map was prepared for the purpose of identifying the location of a water right only and it is not intended to provide legal dimensions or location of property ownership lines.

MAP NOTES

Date: April 3, 2017
Data Sources: Air Photo 2016 NAIP

SALEM, OR