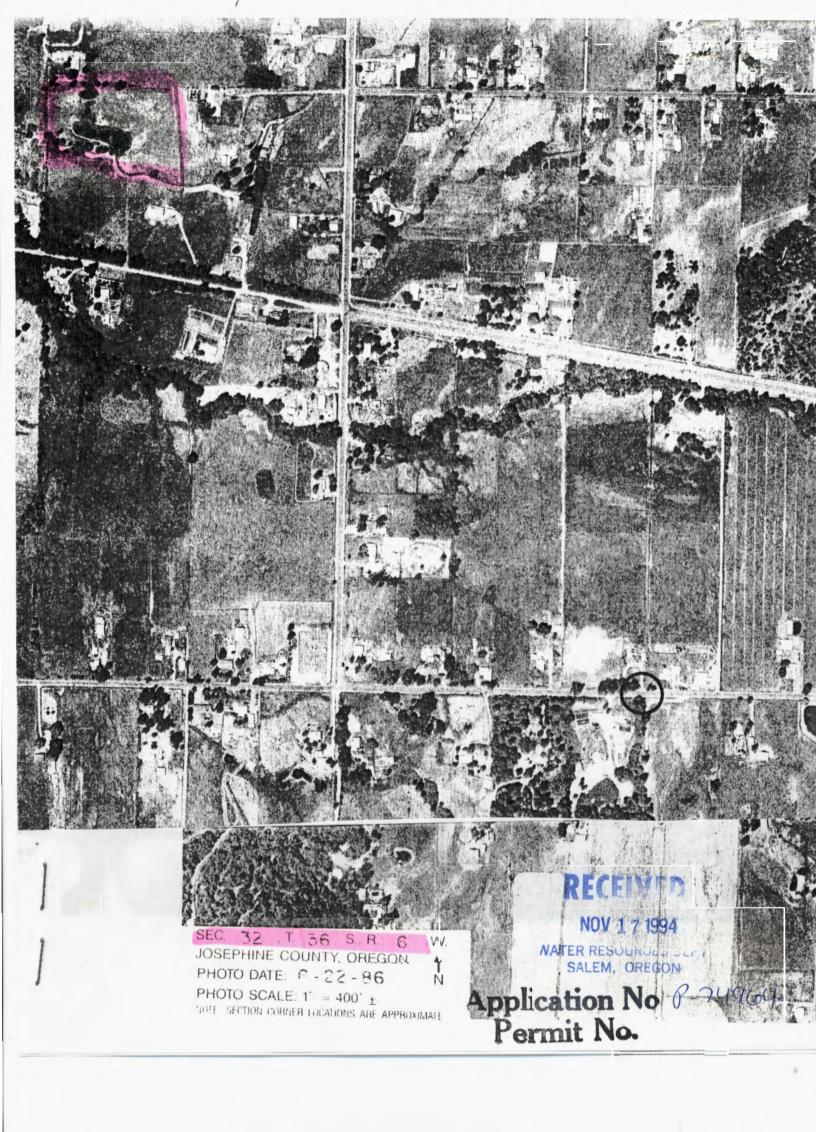

- Enclose evidence that the reservoir(s) existed before January
   1, 1993, such as one or more of the following:
  - 7.1 A dated aerial photograph which shows the immediate area above, below and surrounding the reservoir(s);
  - 7.2 An affidavit signed by the landowner or other knowledgeable person (signature must be notarized);
  - 7.3 A dated map prepared by a local, state or federal agency showing the location of the reservoir; or
  - 7.4 Construction receipts or other forms of documentation.