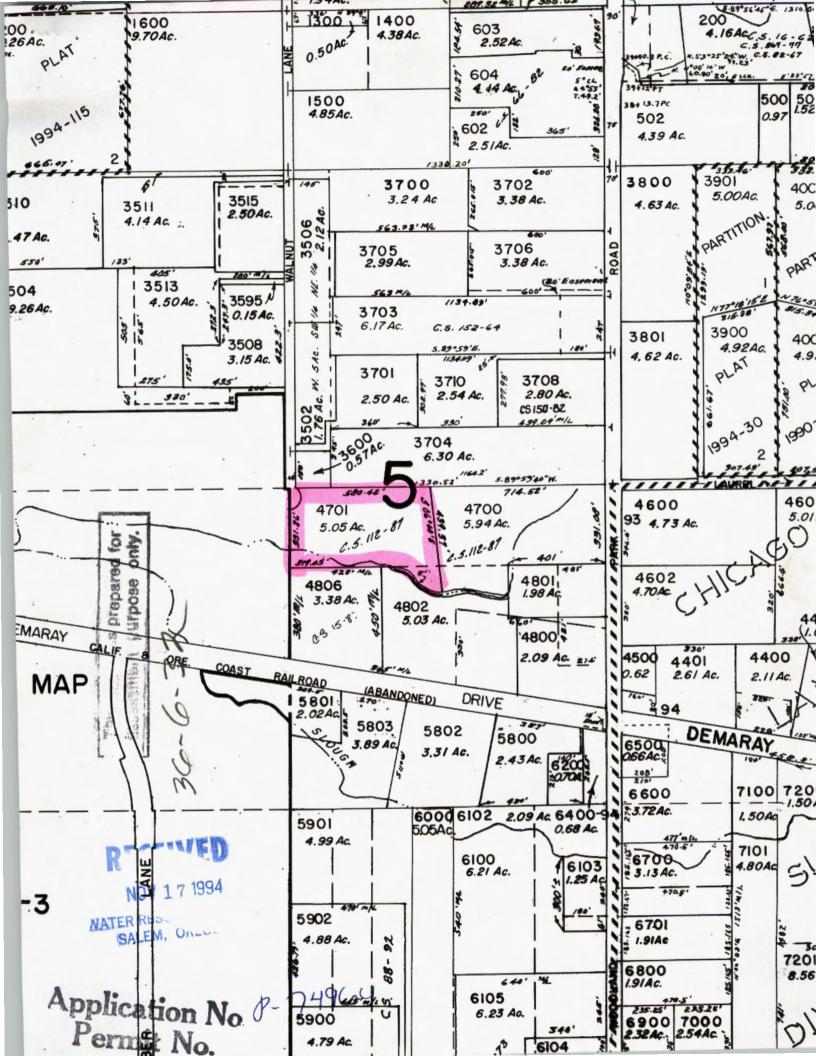

### NOTICE OF EXEMPT RESERVOIR

NATER RESOURCES DEPT.

This notice is submitted pursuant to ORS 537.141, which provides that a water right is not needed for certain ponds/reservoirs which were in existence before January 1, 1993, are located off-channel and store less than 9.2 acre-feet of water or have a dam less than 10 feet in height.

Landowner: DONALD, CLAUdia L. Ganoung

| Autho    | orized Agent: (if applicable)                                                                                                                                                                                                                                                                                               |
|----------|-----------------------------------------------------------------------------------------------------------------------------------------------------------------------------------------------------------------------------------------------------------------------------------------------------------------------------|
| Addre    | BB: 3177 Walnut AVE                                                                                                                                                                                                                                                                                                         |
| Gra      | nts PASIS OR 97527 479-2095  ty State Zip Telephone No.                                                                                                                                                                                                                                                                     |
| Ci       | ty State Zip Telephone No.                                                                                                                                                                                                                                                                                                  |
| I/WE     | SUBMIT NOTICE OF THE FOLLOWING RESERVOIR(S):                                                                                                                                                                                                                                                                                |
| NOTE:    | Multiple reservoirs may be included in a single notification. For items 1-6, attach extra sheets for additional reservoir descriptions.                                                                                                                                                                                     |
| 1.       | The reservoir is located in Section 32, Township  36, Range 6, in Josephine  County. (Enclose a US Geological Survey topographical map or a tax lot map showing the location of the reservoir(s).  Copies of portions of the maps are acceptable, provided information on the copy verifies the correct legal description.) |
| 2.       | source of water: Run off Irrightion water & Rown                                                                                                                                                                                                                                                                            |
| 3.       | Maximum height of the dam: 8/2 8+.                                                                                                                                                                                                                                                                                          |
| 4.<br>5. | Maximum water depth in the reservoir: 5 ft.  Apriox' 46'x85' Maximum storage capacity of reservoir: 28 900 cu st; 66 acre ft                                                                                                                                                                                                |
| 6.       | Size, description and location of any outlet pipe: 8" steel pipe,                                                                                                                                                                                                                                                           |
|          | Size, description and location of any outlet pipe: 8" stiel pipe,<br>Center of South face of pond, Burned I'/z pt                                                                                                                                                                                                           |
| 7.       | Enclose evidence that the reservoir(s) existed before January 1, 1993, such as one or more of the following:                                                                                                                                                                                                                |
|          | 7.1 A dated aerial photograph which shows the immediate area above, below and surrounding the reservoir(s);                                                                                                                                                                                                                 |
|          | 7.2 An affidavit signed by the landowner or other knowledgeable person (signature must be notarized);                                                                                                                                                                                                                       |