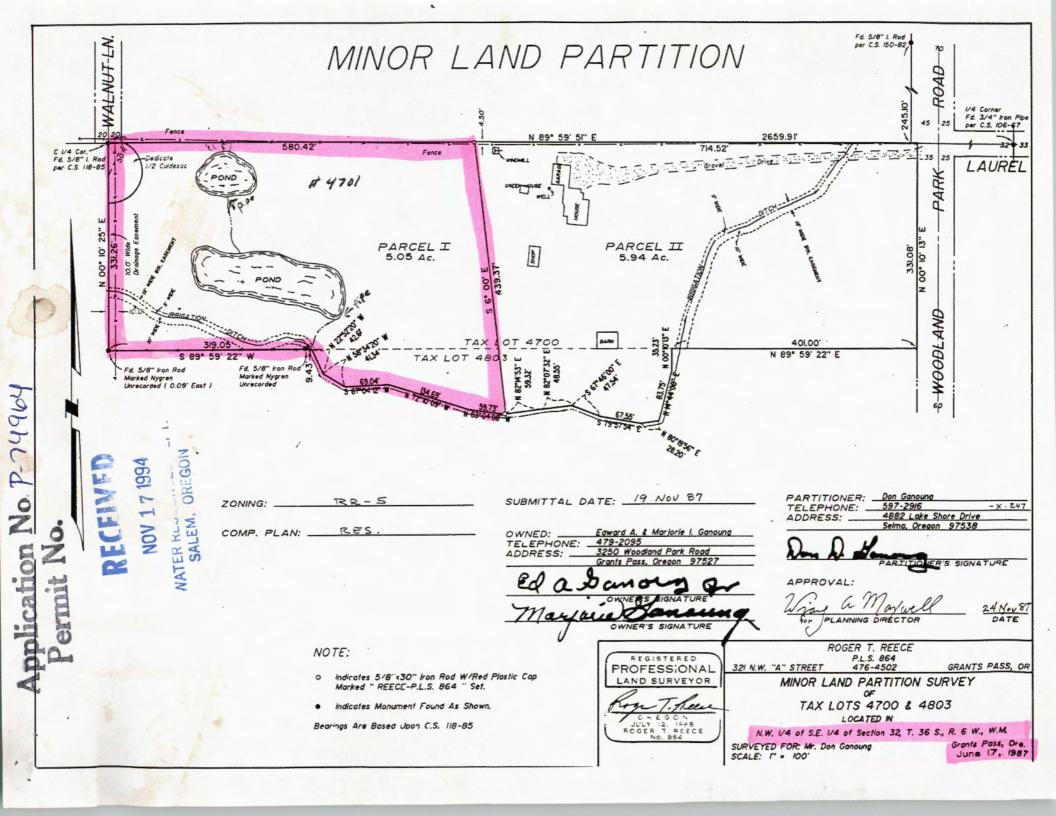

### NOTICE OF EXEMPT RESERVOIR

NATER RESOURCES DEPT.

This notice is submitted pursuant to ORS 537.141, which provides that a water right is not needed for certain ponds/reservoirs which were in existence before January 1, 1993, are located off-channel and store less than 9.2 acre-feet of water or have a dam less than 10 feet in height.

Landowner: DONALD, CLAUdia L. Ganoung

| Autho    | orized Agent: (if applicable)                                                                                                                                                                                                                                                                                               |
|----------|-----------------------------------------------------------------------------------------------------------------------------------------------------------------------------------------------------------------------------------------------------------------------------------------------------------------------------|
| Addre    | BB: 3177 Walnut AVE                                                                                                                                                                                                                                                                                                         |
| Gra      | nts PASIS OR 97527 479-2095  ty State Zip Telephone No.                                                                                                                                                                                                                                                                     |
| Ci       | ty State Zip Telephone No.                                                                                                                                                                                                                                                                                                  |
| I/WE     | SUBMIT NOTICE OF THE FOLLOWING RESERVOIR(S):                                                                                                                                                                                                                                                                                |
| NOTE:    | Multiple reservoirs may be included in a single notification. For items 1-6, attach extra sheets for additional reservoir descriptions.                                                                                                                                                                                     |
| 1.       | The reservoir is located in Section 32, Township  36, Range 6, in Josephine  County. (Enclose a US Geological Survey topographical map or a tax lot map showing the location of the reservoir(s).  Copies of portions of the maps are acceptable, provided information on the copy verifies the correct legal description.) |
| 2.       | source of water: Run off Irrightion water & Rown                                                                                                                                                                                                                                                                            |
| 3.       | Maximum height of the dam: 8/2 8+.                                                                                                                                                                                                                                                                                          |
| 4.<br>5. | Maximum water depth in the reservoir: 5 ft.  Apriox' 46'x85' Maximum storage capacity of reservoir: 28 900 cu st; 66 acre ft                                                                                                                                                                                                |
| 6.       | Size, description and location of any outlet pipe: 8" steel pipe,                                                                                                                                                                                                                                                           |
|          | Size, description and location of any outlet pipe: 8" stiel pipe,<br>Center of South face of pond, Burned I'/z pt                                                                                                                                                                                                           |
| 7.       | Enclose evidence that the reservoir(s) existed before January 1, 1993, such as one or more of the following:                                                                                                                                                                                                                |
|          | 7.1 A dated aerial photograph which shows the immediate area above, below and surrounding the reservoir(s);                                                                                                                                                                                                                 |
|          | 7.2 An affidavit signed by the landowner or other knowledgeable person (signature must be notarized);                                                                                                                                                                                                                       |

A dated map prepared by a local, state or federal agency

Construction receipts or other forms of documentation.

showing the location of the reservoir; or

7.4

Declaration by Owner/Authorized Agent:

Each of the reservoirs described herein was in existence before January 1, 1993, is located off-channel and stores less than 9.2 acre-feet of water or has a dam less than 10 feet in height.