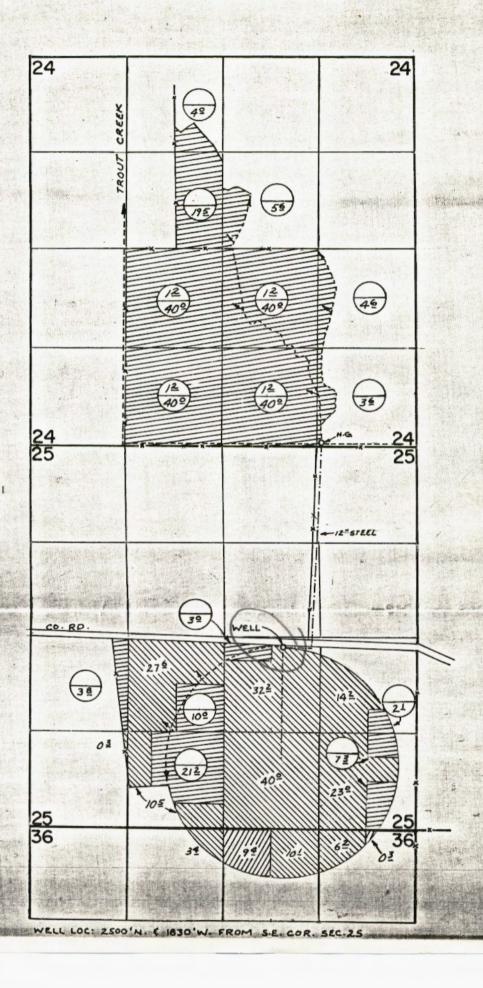

# T.39S.R.36E.W.M.

WELL LOC: 2500' N. & 1830' W. FROM S.E. COR. SEC. 25

The quantity of water diverted at the new point of appropriation (well), shall not exceed the quantity of water lawfully available from the original point of appropriation described as follows:

| Twp  | Rng  | Mer | Sec | Q-Q   | Measured Distances                                             |
|------|------|-----|-----|-------|----------------------------------------------------------------|
| 39 S | 35 E | WM  | 25  | NW SE | 2500 FEET NORTH & 1830 FEET WEST FROM<br>SE CORNER, SECTION 25 |

April 4, 1974

that the amount of water for the purposes aforesaid, has been actually beneficially used in the

1.11 cubic feet per second

or its equivalent in case of rotation, measured at the point of diversion from the well. The well is located in the NW 1/4 SE 1/4, Section 25, T39S, R35E, WM; 2,500 feet North and 1,830 feet West from SE Corner, Section 25