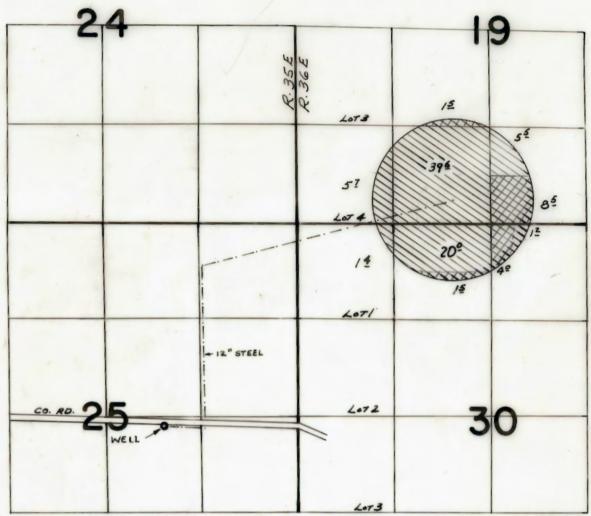

> 1.5 acres NE 1/4 SW 1/4 5.7 acres Lot 4 (SW 1/4 SW 1/4) 39.6 acres SE 1/4 SW 1/4 14.0 acres SW 1/4 SE 1/4 Section 19

5.2 acres NW 1/4 NE 1/4 21.5 acres NE 1/4 NW 1/4 1.4 Lot 1 (NW 1/4 NW 1/4) Section 30

1.5 acres NE 1/4 SW 1/4 5.7 acres Lot 4 (SW 1/4 SW 1/4) 39.6 acres SE 1/4 SW 1/4 14.0 acres SW 1/4 SE 1/4 Section 19

5.2 acres NW 1/4 NE 1/4 21.5 acres NE 1/4 NW 1/4 1.4 Lot 1 (NW 1/4 NW 1/4) Section 30 Township 39 South, Range 36 East, WM

# RECEIVED

MAY 2 7 1986 WATER RESOURCES DEPT SALEM OFFICEN

PRIMARY

5.7 acres Lot 4 (SW 1/4 SW 1/4) 39.6 acres SE 1/4 SW 1/4 5.5 acres SW 1/4 SE 1/4

Section 19

1.2 acres NW 1/4 NE 1/4 20.0 acres NE 1/4 NW 1/4 1.4 Lot 1 (NW 1/4 NW 1/4)

Section 30

Township 39 South, Range 36 East, WM

SUPPLEMENTAL

1.5 acres NE 1/4 SW 1/4 8.5 acres SW 1/4 SE 1/4

Section 19

4.0 acres NW 1/4 NE 1/4 1.5 acres NE 1/4 NW 1/4

Section 30

Township 39 South, Range 36 East, WM