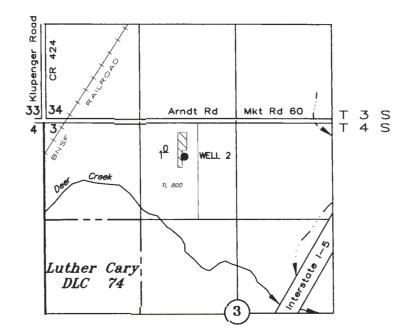

# T4S R1W, WM

MARION COUNTY

DEC 2 4 2018

OWRD

TAX LOTS: 4 1W 03 800 WELL 2: 495' S & 1930' E OF NE COR SECTION 4

### Thomas & Margaret Barnett

JUNE 1, 2018

rev December 21, 2018

SCALE: 1" = 1320'

NOTE: This map is for the purpose of identifying the location of water rights and has no intent to dimension or locate property ownership lines.