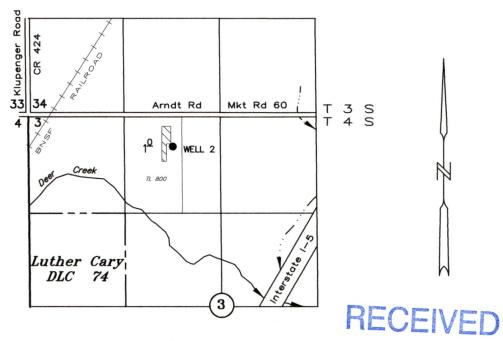

# T4S R1W, WM

MARION COUNTY

TAX LOTS: 4 1W 03 800 WELL 2: 440' S & 1995' E OF NE COR SECTION 4

JUN 08 2018

OWRD

## Thomas & Margaret Barnett

JUNE 1, 2018 SCALE: 1" = 1320'

NOTE: This map is for the purpose of identifying the location of water rights and has no intent to dimension or locate property ownership lines.