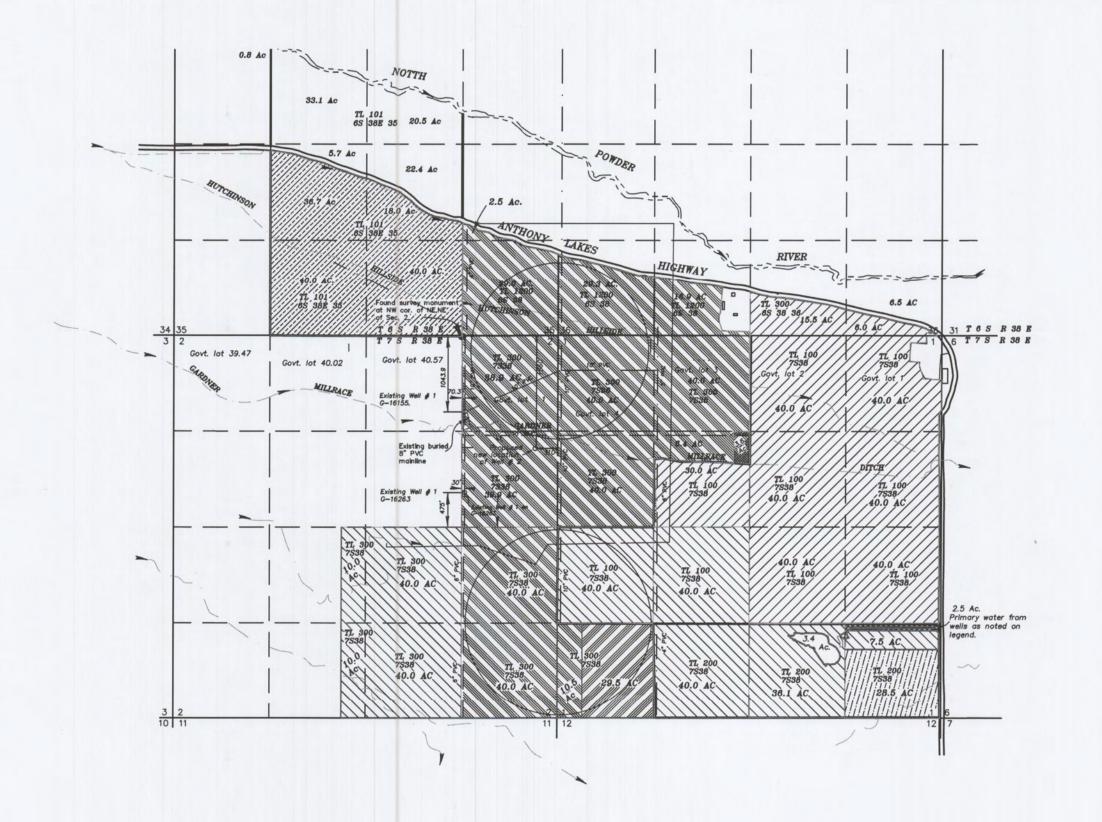

Lands irrigated by Certificate NO. 83778 requesting supplemental water from Well #1 G-16155 and Wells #1 and #2 under Permit G-16263. There is an application for a permit amendment for G-16263 requesting a new location of Well #2, which moves the proposed well #2 to the location shown on this application. 291.5 Acres.

Lands irrigated by Certificate NO. 83782 requesting supplemental water from Well #1 G-16155 and Wells #1 and #2 under Permit G-16263. There is an application for a permit amendment for G-16263 requesting a new location of Well #2, which moves the proposed well #2 to the location shown on this application. 263.6 Acres.

Lands irrigated by Certificate NO. 83735 requesting supplemental water from Well #1 G-16155 and Wells #1 and #2 under Permit G-16263. There is an application for a permit amendment for G-16263 requesting a new location of Well #2, which moves the proposed well #2 to the location shown on this application. 383.4 Acres.

Lands irrigated by Certificate NO. 83736 requesting supplemental water from Well #1 G-16155 and Wells #1 and #2 under Permit G-16263. There is an application for a permit amendment for G-16263 requesting a new location of Well #2, which moves the proposed well #2 to the location shown on this application. 134.7 Acres.

Lands irrigated by Certificate NO. 83754 requesting supplemental water from Well #1 G-16155 and Wells #1 and #2 under Permit G-16263. There is an application for a permit amendment for G-16263 requesting a new location of Well #2, which moves the proposed well #2 to the location shown on this application. 29.5 Acres.

Lands irrigated by Certificate NO. 38406 requesting supplemental water from Well #1 G-16155 and Wells #1 and #2 under Permit G-16263. There is an application for a permit amendment for G-16263 requesting a new location of Well #2, which moves the proposed well #2 to the location shown on this application. 28.5 Acres.

Lands requesting Primaryl water from Well #1 G-16155 and Wells #1 and #2 under Permit G-16263. There is an application for a permit amendment for G-16263 requesting a new location of Well #2, which moves the proposed well #2 to the location shown on this application 6.1 Acres. See SE, SE sec. 1 and SE, NW Sec. 1.

Total acres of New Primary lands to be irrigated from proposed wells is <u>6.1 Acres</u>. The total supplemental acres of land to be irrigated from the wells is 1131.2 Acres. The grand total Acres to be irrigated is 1137.3 Acres.

APR 16 2015

SALEM, OR

SCALE: 1"=1320'

Well # 1 G-16155 authorized position: 1043.9' S and E 70.3' from the NW corner of the NE, NE of Sec. 2. Corner is monumented.

Well # 1 G-16263 authorized position: 475' N and E 30' from SE, NE, Sec.

Well # 2 G-16263 authorized position: 1260' N, 500' E from SE, NE, Sec. 2

Proposed location of well # 2 G-16263 as requested by Permit Amendment is S 31' and E 1271' from NW cor Sec. 1. T7S R38E, WM. This is the position shown on this application map.

NOTE: The preparation of this map was for the purpose of identifying the location of the proposed water right and has no intent to provide dimensions or location of property ownership lines. Location information shown hereon was furnished by the applicant.

January 8, 2015 APPLICATION MAP FOR SUPPLEMENTAL WATER FROM THREE WELLS, #1 G-16155

# 1 & 2 PERMIT G-16263

**FO**R LOUIS MARKS

BAGETT - GRIFFITH & BLACKMAN 126 RIDGE DRIVE LAGRANDE, OREGON 97850 Application No. 6-18063 Permit Number\_

Lands irrigated by Certificate NO. 83778 requesting supplemental water from Well #1 G-16155 and Wells #1 and #2 under Permit G-16263. There is an application for a permit amendment for G-16263 requesting a new location of Well #2, which moves the proposed well #2 to the location shown on this application. 291.5 Acres.