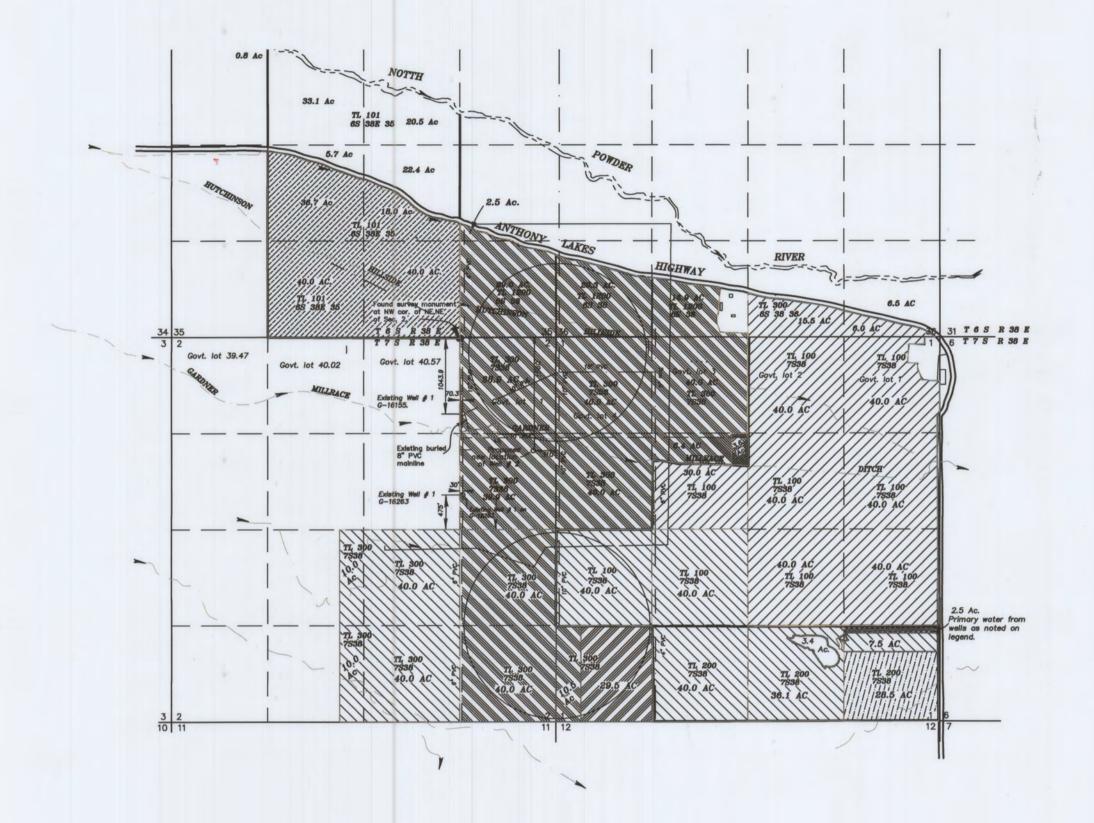

Lands irrigated by Certificate NO. 83735 requesting supplemental water from Well #1 G-16155 and Wells #1 and #2 under Permit G-16263. There is an application for a permit amendment for G-16263 requesting a new location of Well #2, which moves the proposed well #2 to the location shown on this application. 383.4 Acres.

Well # 2 G-16263 authorized position: 1260' N, 500' E from SE, NE, Sec. 2

Proposed location of well # 2 G-16263 as requested by Permit Amendment is S 31' and E 1271' from NW cor Sec. 1. T7S R38E, WM. This is the position shown on this application map.

NOTE: The preparation of this map was for the purpose of identifying the location of the proposed water right and has no intent to provide dimensions or location of property ownership lines. Location information shown hereon was furnished by the applicant.