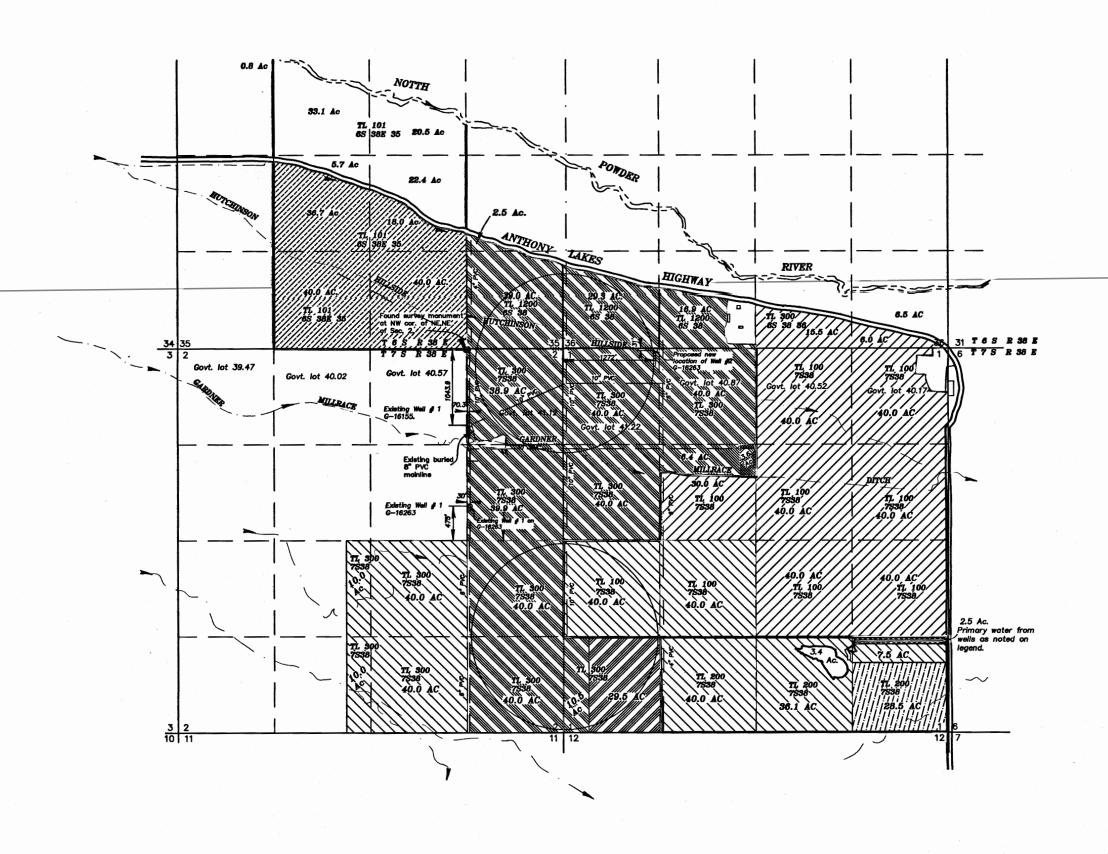

Lands irrigated by Certificate NO. 83778 requesting supplemental water from Well #1 G-16155 and Wells #1 and #2 under Permit G-16263. There is an application for a permit amendment for G-16263 requesting a new location of Well #2, which moves the proposed well #2 to the location shown on this application. 291.5 Acres.

Lands irrigated by Certificate NO. 83782 requesting supplemental water from Well #1 G-16155 and Wells #1 and #2 under Permit G-16263. There is an application for a permit amendment for G-16263 requesting a new location of Well #2, which moves the proposed well #2 to the location shown on this application. 263.6 Acres.

Lands irrigated by Certificate NO. 83735 requesting supplemental water from Well #1 G-16155 and Wells #1 and #2 under Permit G-16263. There is an application for a permit amendment for G-16263 requesting a new location of Well #2, which moves the proposed well #2 to the location shown on this application. 383.4 Acres.

Lands irrigated by Certificate NO. 83736 requesting supplemental water from Well #1 G-16155 and Wells #1 and #2 under Permit G-16263. There is an application for a permit amendment for G-16263 requesting a new location of Well #2, which moves the proposed well #2 to the location shown on this application. 134.7 Acres.

Lands irrigated by Certificate NO. 83754 requesting supplemental water from Well #1 G-16155 and Wells #1 and #2 under Permit G-16263. There is an application for a permit amendment for G-16263 requesting a new location of Well #2, which moves the proposed well #2 to the location shown on this application. 29.5 Acres.

Lands irrigated by Certificate NO. 38406 requesting supplemental water from Well #1 G-16155 and Wells #1 and #2 under Permit G-16263. There is an application for a permit amendment for G-16263 requesting a new location of Well #2, which moves the proposed well #2 to the location shown on this application. 28.5 Acres.

Lands requesting Primaryl water from Well #1 G-16155 and Wells #1 and #2 under Permit G-16263. There is an application for a permit amendment for G-16263 requesting a new location of Well #2, which moves the proposed well #2 to the location shown on this application 6.1 Acres. See SE, SE sec. 1 and SE, NW Sec. 1.

Total acres of New Primary lands to be irrigated from proposed wells is <u>6.1 Acres</u>. The total supplemental acres of land to be irrigated from the wells is 1131.2 Acres. The grand total Acres to be irrigated is 1137.3 Acres.

APR 16 2015

SALEM, OR

SCALE: 1"=1320'

Well # 1 G-16155 authorized position: 1043.9' S and E 70.3' from the NW corner of the NE, NE of Sec. 2. Corner is monumented.

Well # 1 G-16263 authorized position: 475' N and E 30' from SE, NE, Sec.

Well # 2 G-16263 authorized position: 1260' N, 500' E from SE, NE, Sec. 2

Proposed location of well # 2 G-16263 as requested by Permit Amendment is S 31' and E 1271' from NW cor Sec. 1. T7S R38E, WM. This is the position shown on this application map.

NOTE: The preparation of this map was for the purpose of identifying the location of the proposed water right and has no intent to provide dimensions or location of property ownership lines. Location information shown hereon was furnished by the applicant.

January 8, 2015 APPLICATION MAP FOR SUPPLEMENTAL WATER FROM THREE WELLS, #1 G-16155

# 1 & 2 PERMIT G-16263

**FO**R LOUIS MARKS

BAGETT - GRIFFITH & BLACKMAN 126 RIDGE DRIVE LAGRANDE, OREGON 97850 Application No. 6-18063 Permit Number\_

Lands irrigated by Certificate NO. 83778 requesting supplemental water from Well #1 G-16155 and Wells #1 and #2 under Permit G-16263. There is an application for a permit amendment for G-16263 requesting a new location of Well #2, which moves the proposed well #2 to the location shown on this application. 291.5 Acres.