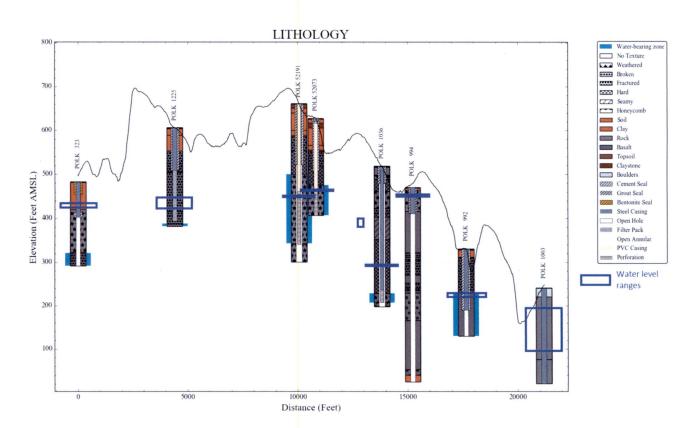

Applicant's Well #1 (POLK 1036): Based on a review of the Well Report, Applicant's Well #1 does not appear to comply with current minimum well construction standards (See OAR 690 Division 210). The well report indicates that the well was sealed to a depth of 39 feet below land surface. In order to meet minimum well construction standards, the well must be re-cased and re-sealed to a minimum depth of 171 feet below land surface.

Applicant's Well #1 (POLK 1036): Based on a review of the Well Report, Applicant's Well #1 does not appear to comply with current minimum well construction standards (See OAR 690 Division 210). The well report indicates that the well was sealed to a depth of 39 feet below land surface. In order to meet minimum well construction standards, the well must be re-cased and re-sealed to a minimum depth of 171 feet below land surface,