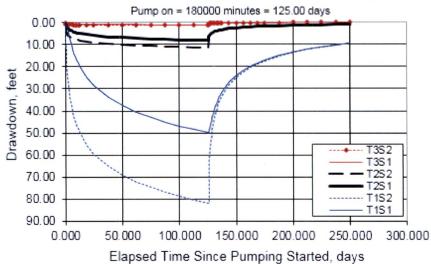

The repair of Applicant's Well #1 may not satisfy hydraulic connection issues.

superseded

The repair of Applicant's Well #1 may not satisfy hydraulic connection issues.

NOTICE TO WATER WELL CONTRACTOR The original and first copy of this report are to be filed with the

' WATER RESOURCES DEPARTMENT, SALEM, OREGON 97310 within 30 days from the date of well completion.