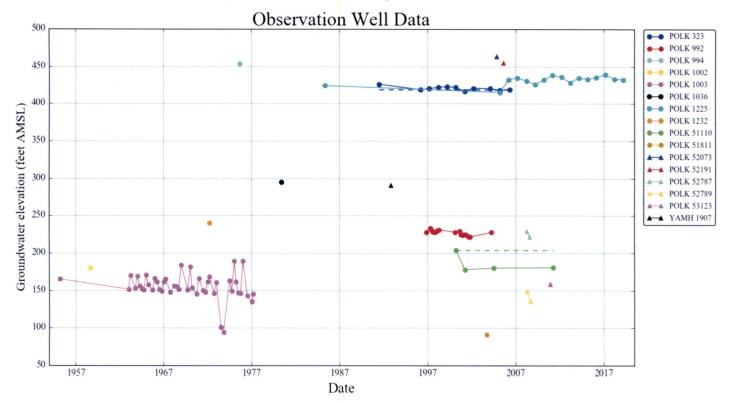

Applicant's Well #1 (POLK 1036): Based on a review of the Well Report, Applicant's Well #1 does not appear to comply with current minimum well construction standards (See OAR 690 Division 210). The well report indicates that the well was sealed to a depth of 39 feet below land surface. In order to meet minimum well construction standards, the well must be re-cased and re-sealed to a minimum depth of 171 feet below land surface.

Applicant's Well #1 (POLK 1036): Based on a review of the Well Report, Applicant's Well #1 does not appear to comply with current minimum well construction standards (See OAR 690 Division 210). The well report indicates that the well was sealed to a depth of 39 feet below land surface. In order to meet minimum well construction standards, the well must be re-cased and re-sealed to a minimum depth of 171 feet below land surface,