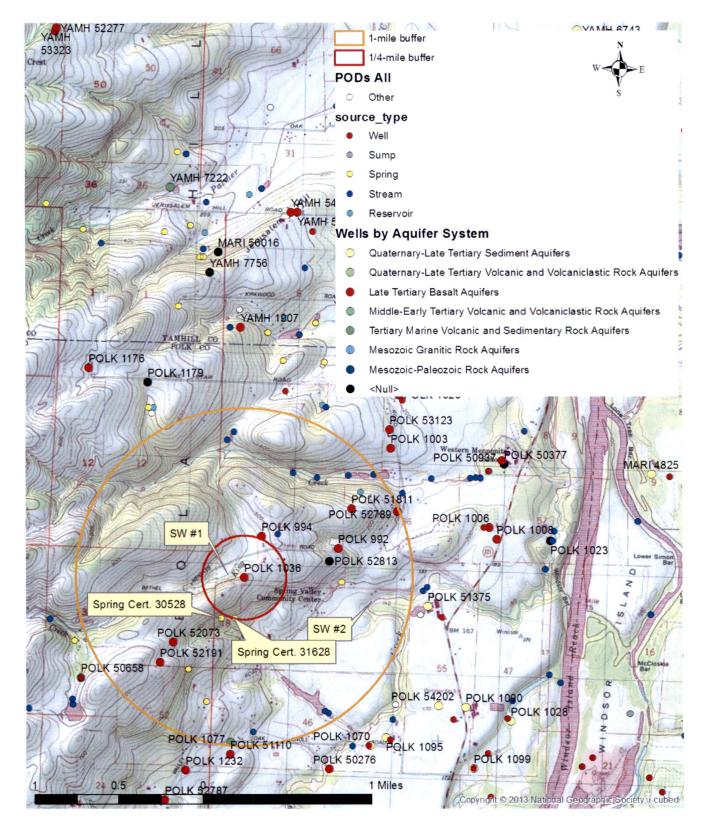

Applicant's Well #1 (POLK 1036): Based on a review of the Well Report, Applicant's Well #1 does not appear to comply with current minimum well construction standards (See OAR 690 Division 210). The well report indicates that the well was sealed to a depth of 39 feet below land surface. In order to meet minimum well construction standards, the well must be re-cased and re-sealed to a minimum depth of 171 feet below land surface.

Applicant's Well #1 (POLK 1036): Based on a review of the Well Report, Applicant's Well #1 does not appear to comply with current minimum well construction standards (See OAR 690 Division 210). The well report indicates that the well was sealed to a depth of 39 feet below land surface. In order to meet minimum well construction standards, the well must be re-cased and re-sealed to a minimum depth of 171 feet below land surface,