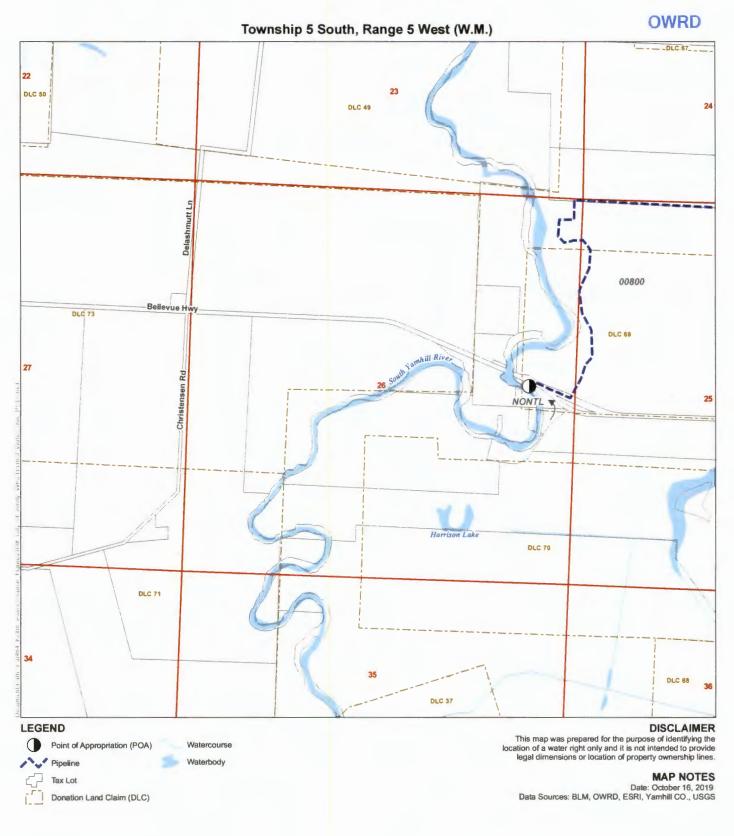

## Application for a Limited Water Use License in the Name of City of Amity Point of Diversion Map

RECEIVED DEC 0 9 2019 OWRD

POD LOCATION DESCRIPTION Point of Diversion Located 2,560 feet South and 650 feet West from the NE corner of Section 26, Township 5 South, Range 5 West (W.M.)

## Application for a Limited Water Use License in the Name of City of Amity Point of Diversion Map

RECEIVED

DEC 092019

POD LOCATION DESCRIPTION Point of Diversion Located 2,560 feet South and 650 feet West from the NE corner of Section 26, Township 5 South, Range 5 West (W.M.)

POD LOCATION DESCRIPTION

Point of Diversion Located 2,560 feet South and 650 feet West from the NE comer of Section 26, Township 5 South, Range 5 West (W.M.)