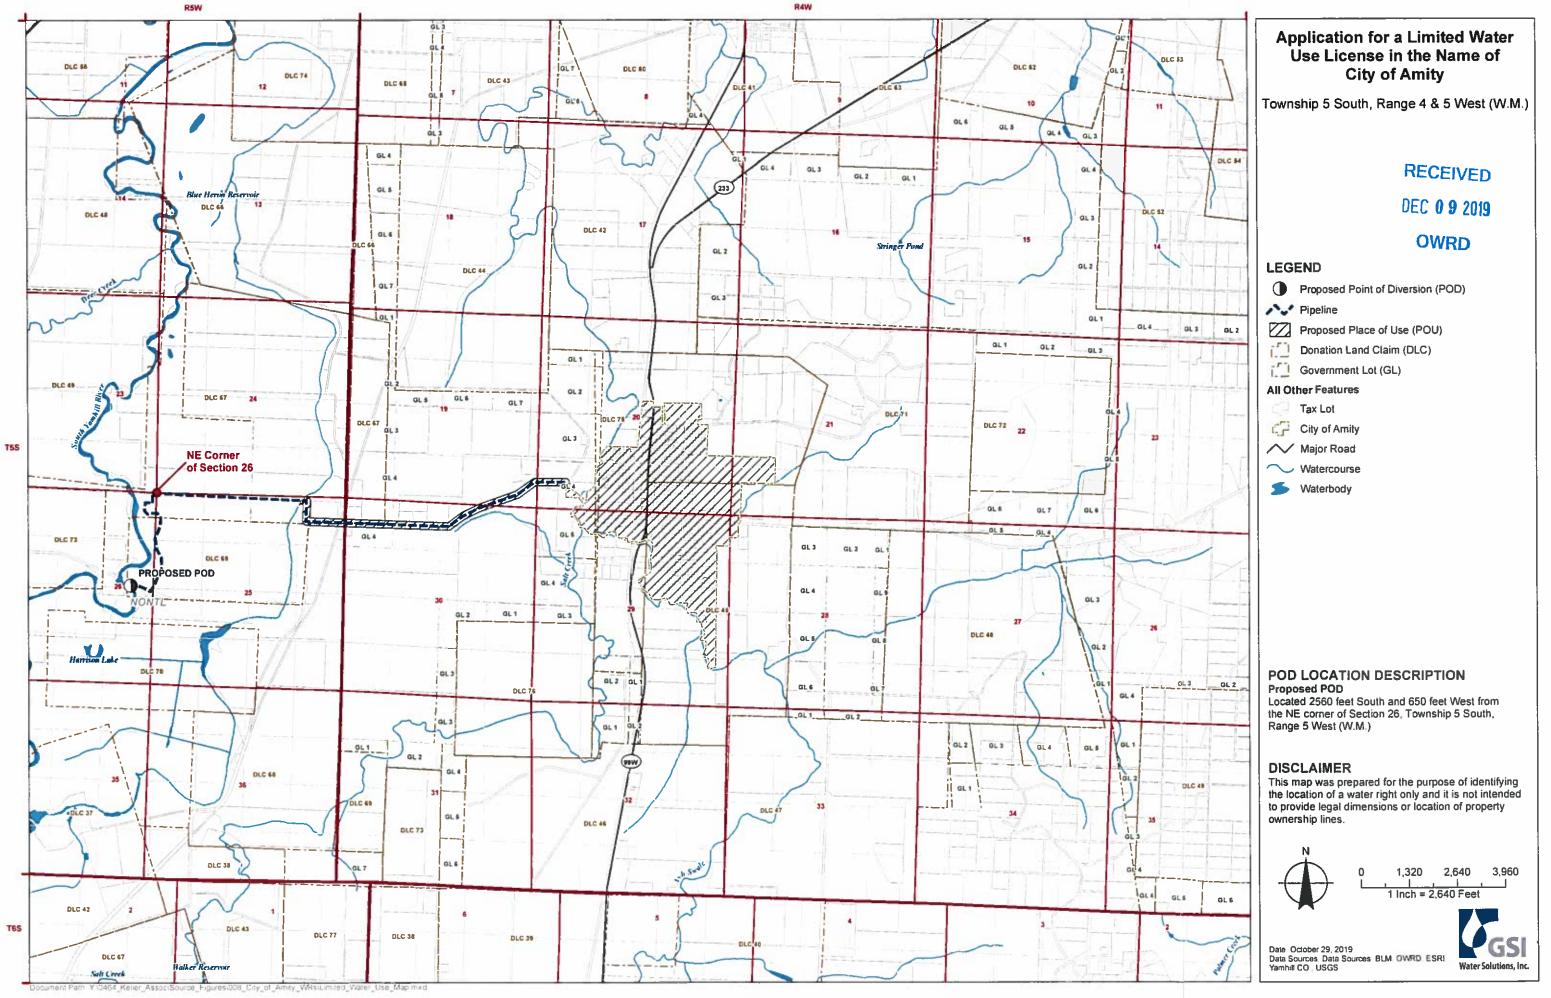

## Application for a Limited Water Use License in the Name of City of Amity Point of Diversion Map

RECEIVED DEC 0 9 2019 OWRD

POD LOCATION DESCRIPTION Point of Diversion Located 2,560 feet South and 650 feet West from the NE corner of Section 26, Township 5 South, Range 5 West (W.M.)

## Application for a Limited Water Use License in the Name of City of Amity Point of Diversion Map

RECEIVED

DEC 092019

POD LOCATION DESCRIPTION Point of Diversion Located 2,560 feet South and 650 feet West from the NE corner of Section 26, Township 5 South, Range 5 West (W.M.)

POD LOCATION DESCRIPTION

Point of Diversion Located 2,560 feet South and 650 feet West from the NE comer of Section 26, Township 5 South, Range 5 West (W.M.)