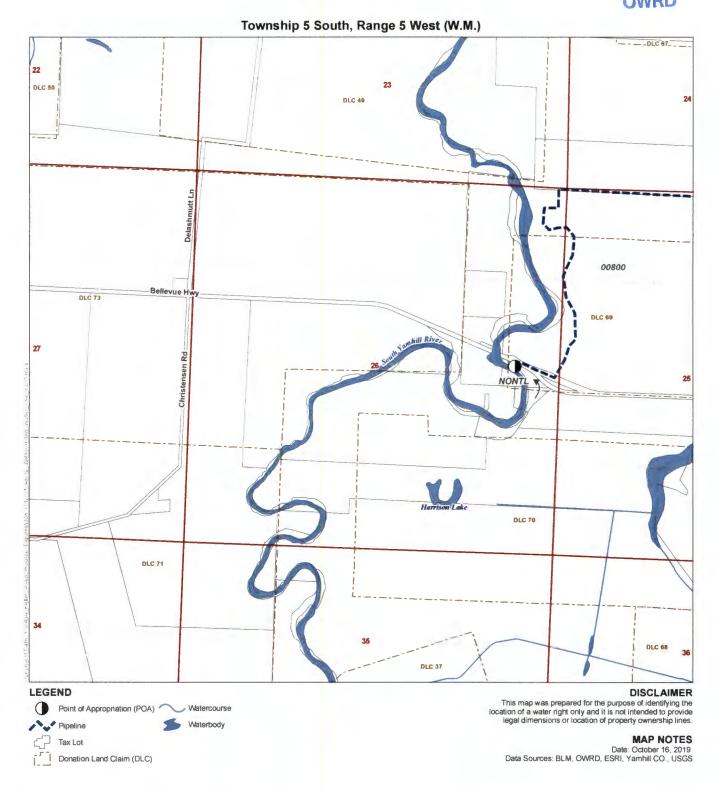

## Application for a Limited Water Use License in the Name of City of Amity Point of Diversion Map

RECEIVED DEC 0 9 2019 OWRD

POD LOCATION DESCRIPTION Point of Diversion Located 2,560 feet South and 650 feet West from the NE corner of Section 26, Township 5 South, Range 5 West (W.M.)

## Application for a Limited Water Use License in the Name of City of Amity Point of Diversion Map

RECEIVED

DEC 092019

POD LOCATION DESCRIPTION Point of Diversion Located 2,560 feet South and 650 feet West from the NE corner of Section 26, Township 5 South, Range 5 West (W.M.)

POD LOCATION DESCRIPTION

Point of Diversion Located 2,560 feet South and 650 feet West from the NE comer of Section 26, Township 5 South, Range 5 West (W.M.)