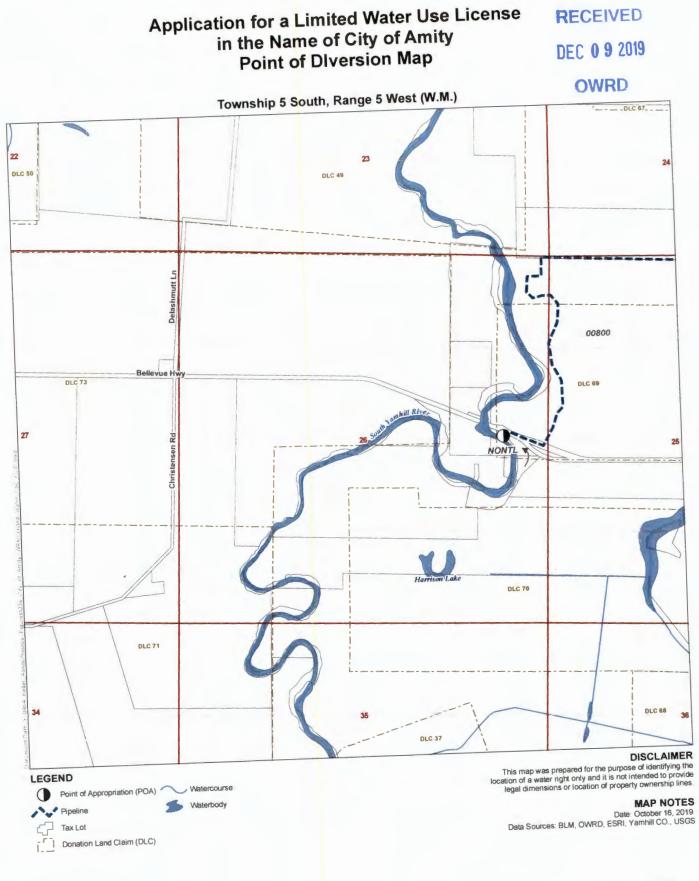

## Application for a Limited Water Use License in the Name of City of Amity Point of Diversion Map

RECEIVED DEC 0 9 2019 OWRD

POD LOCATION DESCRIPTION Point of Diversion Located 2,560 feet South and 650 feet West from the NE corner of Section 26, Township 5 South, Range 5 West (W.M.)

## Application for a Limited Water Use License in the Name of City of Amity Point of Diversion Map

RECEIVED

DEC 092019

POD LOCATION DESCRIPTION Point of Diversion Located 2,560 feet South and 650 feet West from the NE corner of Section 26, Township 5 South, Range 5 West (W.M.)

POD LOCATION DESCRIPTION

Point of Diversion Located 2,560 feet South and 650 feet West from the NE comer of Section 26, Township 5 South, Range 5 West (W.M.)