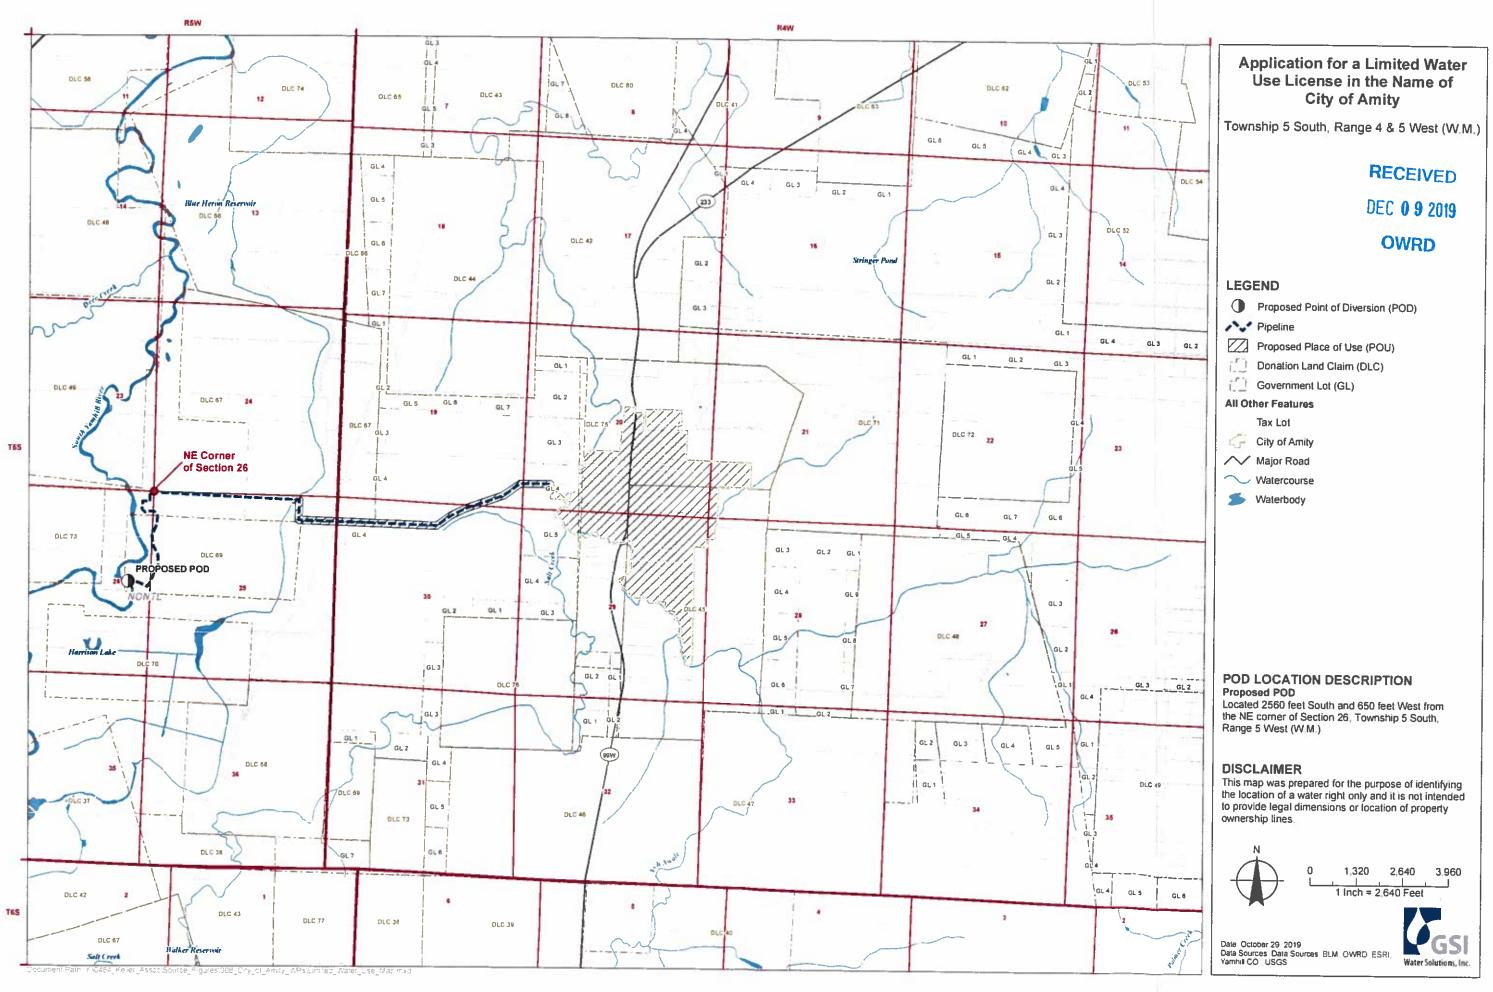

## Application for a Limited Water Use License in the Name of City of Amity Point of Diversion Map

RECEIVED DEC 0 9 2019 OWRD

POD LOCATION DESCRIPTION Point of Diversion Located 2,560 feet South and 650 feet West from the NE corner of Section 26, Township 5 South, Range 5 West (W.M.)

## Application for a Limited Water Use License in the Name of City of Amity Point of Diversion Map

RECEIVED

DEC 092019

POD LOCATION DESCRIPTION Point of Diversion Located 2,560 feet South and 650 feet West from the NE corner of Section 26, Township 5 South, Range 5 West (W.M.)

POD LOCATION DESCRIPTION

Point of Diversion Located 2,560 feet South and 650 feet West from the NE comer of Section 26, Township 5 South, Range 5 West (W.M.)