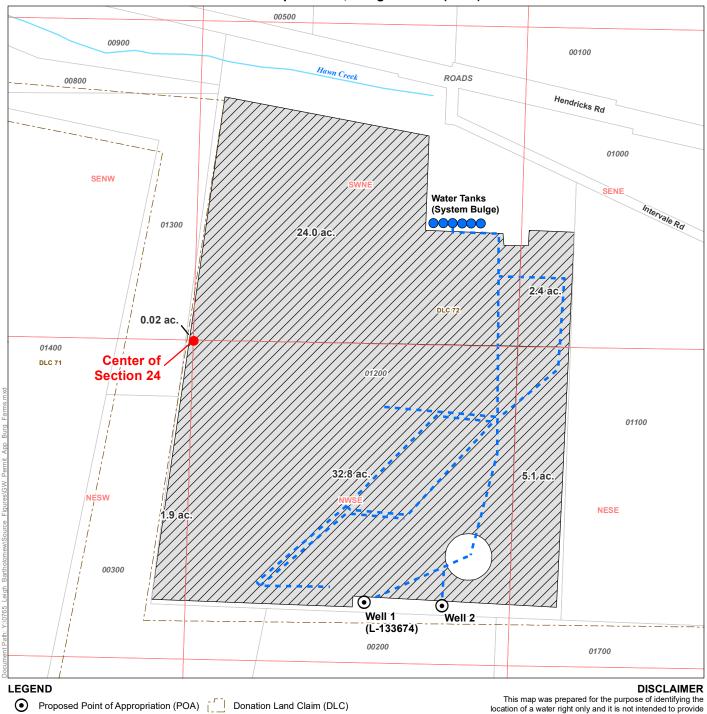

## **Application for a Permit to Use Groundwater** In the Name of Burg Farm, LLC

**Yamhill County** Township 3 South, Range 4 West (W.M.)

Water Tank Irrigation Mainline Tax Lot Watercourse

Proposed Place of Use (POU)

location of a water right only and it is not intended to provide legal dimensions or location of property ownership lines.

## MAP NOTES

Date: January 28, 2021 Data Sources: USGS. OGIC, ESRI, OWRD, BLM

## POD LOCATION DESCRIPTION

Well 1 (L-133674)

Located 1080 feet South and 745 feet East from the center of of Section 24, Township 3 South, Range 4 West (W.M.)

Located 1085 feet South and 1070 feet East from the center of of Section 24, Township 3 South, Range 4 West (W.M.)