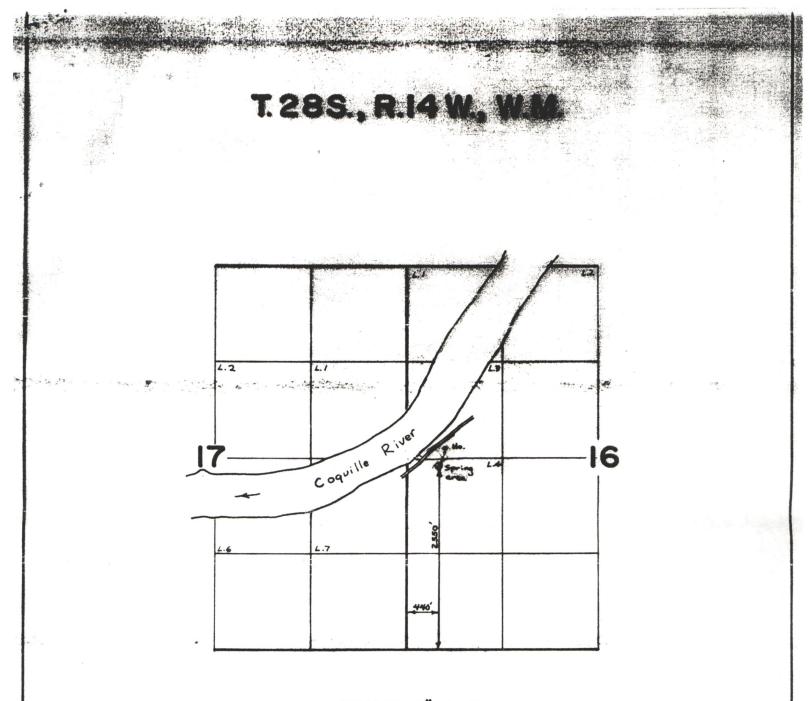

or its equivalent in case of rotation, measured at the point of diversion from the stream. The point of diversion is located in the Lot 4 (NW 1/4 SW 1/4), Section 16, T28S, R14W, WM; 2550 feet North and 440 feet East from the SW Corner of Section 16.

> Lot 3 (SW 1/4 NW 1/4) Section 16 Township 28 South, Range 14 West, WM

The right to the use of the water for the purposes aforesaid is restricted to the lands or place of use herein described and is subject to minimum flows established by the Water Resources Commission with an effective date prior to this right.

# FINAL PROOF SURVEY

Application No. 56937. Permit No. 42684 IN NAME OF

W.C. WYCOFF

Surveyed June 11, 197.9, by S. Donaldson.