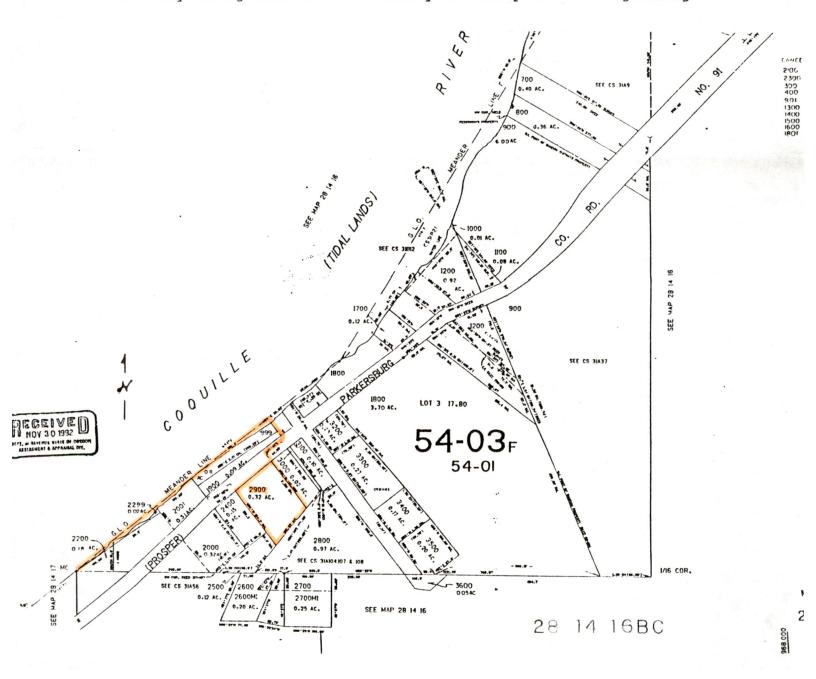

### EXHIBIT "A" TL 2900

Beginning at a point which is North 52° East 8.01 chains, South 38° East 75 links, South 47° 05' West 7.5 links and South 47° 05' West 68 links from the Southwest corner of Lot 3, Section 16, Township 28 South, Range 14 West of the Willamette Meridian, Coos County, Oregon, said point being the Northwest corner of the parcel conveyed to Frank Morris, et ux, in Book 144, page 493, Deed Records of Coos County; thence South 38° East along Morris West boundary 2.166 chains; thence South 38° 30' West 108.82 feet, more or less, to the Southeast corner of the parcel conveyed to Harry Kemp, et ux, in Book 317, Page 467, Deed Records of Coos County, Oregon; thence North 38° West 164.3 feet, more or less, to the South boundary of the County Road; thence Northeasterly along said road boundary to the point of beginning.

> Lot 3 (SW 1/4 NW 1/4) Section 16 Township 28 South, Range 14 West, WM

The right to the use of the water for the purposes aforesaid is restricted to the lands or place of use herein described and is subject to minimum flows established by the Water Resources Commission with an effective date prior to this right.

# FINAL PROOF SURVEY

Application No. 56937. Permit No. 42684 IN NAME OF

W.C. WYCOFF

Surveyed June 11, 197.9, by S. Donaldson.