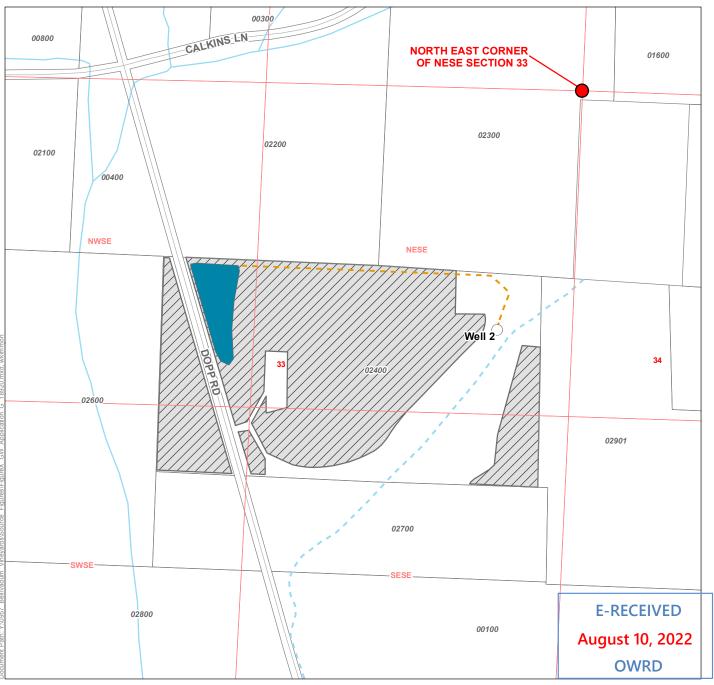

## **Groundwater Permit Application G-18920**

### **BelliVadum Vineyards LLC**

Township 2 South, Range 3 West (W.M.) Yamhill County

#### **DISCLAIMER**

This map was prepared for the purpose of identifying the location of a water right only and it is not intended to provide legal dimensions or location of property ownership lines.

Date: July 21, 2022 Data Sources: BLM, ESRI, OWRD, USGS

# LOCATION DESCRIPTION

Located 1,010 feet South and 310 feet West from the NE corner of NESE, Section 33, Township 2 South, Range 3 West (W.M.)

Center of Proposed Reservoir
Located 930 feet South and 1,470 feet West from the NE corner
of NESE, Section 33, Township 2 South, Range 3 West (W.M.)