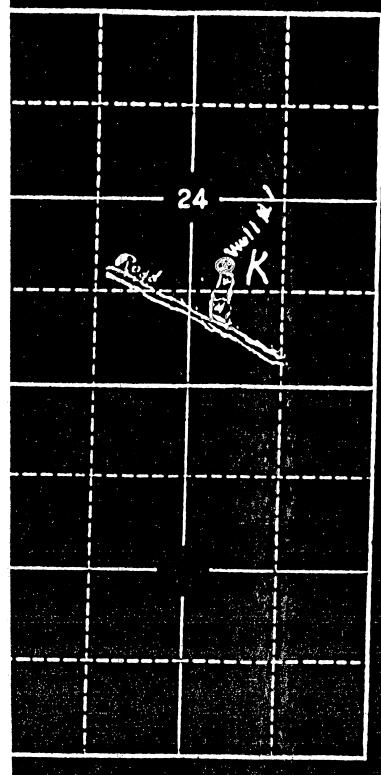

Range 6 W , W.M.

of irrigated land on plat.

= 1 Mile

ASSIGNED, See Miss, Rec. Vol.

### TO THE STATE ENGINEER OF OREGON:

| I, Mayme E. Carter (a Widow)                                                                                                                                                      |
|-----------------------------------------------------------------------------------------------------------------------------------------------------------------------------------|
| of Route 1 , Box 107 Riddle County of Dougles (Mailing address)                                                                                                                   |
| State of                                                                                                                                                                          |
|                                                                                                                                                                                   |
| 1. Source from which water is withdrawn is Pump Well #/ (Flowing well, pump well, infiltration trench, or tunnel)                                                                 |
| 2. Location is: 1/2 Mile East of Riddle (Approximate distance and direction from nearest city or town)                                                                            |
| and is more particularly described as follows: Beginning at a point 3.41 chains South from the S.E. corner of the J. C. Vanderbosch D.L.C. No. 47 T30 S R. 6 W, W.M. Thence South |
| (a) 73° East 436 lit.  (Give distance and bearing to corner of section or other legal subdivision)                                                                                |
| being within N.W.1/4 of S.E.1/4 of Sec. 24 , Twp. 30 S , Rge. 6 W, W.M. (Smallest legal subdivision) (E. or W.)                                                                   |
| or (b) within limits of recorded platted property, town or city:                                                                                                                  |
| in Lot, Block of                                                                                                                                                                  |
| (If within city or town, give name)                                                                                                                                               |
| 3. Construction Work was begun on 1924 ; was completed on 1924 (Date)                                                                                                             |
| and the ground water claimed was first used for the purposes set out below on Summer 1924 (Date)                                                                                  |
| since which time the water has been used Continuously                                                                                                                             |
| from 1924 to 1958 (Continuously or Intermittently)  from 1924 to 1958 (Date)  (Date)  (Continuously or Intermittently)                                                            |
| 4. <b>Quantity</b> of water claimed and used is80 gallons per minute; acr<br>feet per year.                                                                                       |
| 5. Purpose or Purposes for which water is used                                                                                                                                    |
| (Domestic, irrigation, municipal, manufacturing, industrial, etc.)                                                                                                                |
| 6. Description of Well: Depth 11 feet. Type Dig Dig (Dug or drilled)                                                                                                              |
| 6" tile to diameter Concrete bonches. Elevation of ground at well site                                                                                                            |
| Depth to water table8 ft in July 1924                                                                                                                                             |
| 7. Capacity of Well:80 g.p.m. with unknown feet drawdown.                                                                                                                         |
| g.p.m. with feet drawdown.                                                                                                                                                        |
| Date of test No test made that I know of                                                                                                                                          |
| If Flowing Well: Measured discharge g.p.m. on (Date)                                                                                                                              |
| Shut-in pressure at ground surface                                                                                                                                                |
| Water is controlled by(Cap, valve, etc.)                                                                                                                                          |