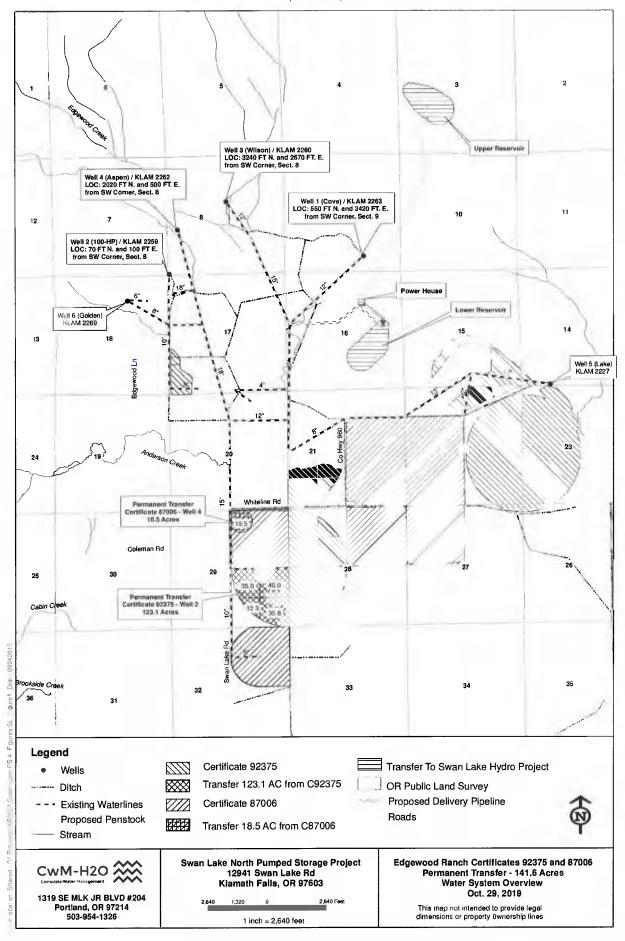

### ATTACHMENT TO CONSENT TO TRANSFER

T. 37S., R. 10E., W.M.

Figure 1 of 4

## EXHIBIT B (PAGE 1) TO EVIDENCE OF USE AFFIDAVIT

Please use and attach additional pages of Table 2 as needed. See page 6 for instructions.

Do you have questions about how to fill-out the tables? Contact the Department at 503-986-0900 and ask for Transfer Staff.

Table 2. Description of Changes to Water Right Certificate # 87006

Additional remarks: Transfer is for rate and annual duty. Acreages for the "transfer to" lands many not match.

|              |                    |                    |                    |                    |                    |                    |                    |                    |                    |                    |                    | 37 S 10            | Twp                                                     | The                                                                                                                                                                                  |
|--------------|--------------------|--------------------|--------------------|--------------------|--------------------|--------------------|--------------------|--------------------|--------------------|--------------------|--------------------|--------------------|---------------------------------------------------------|--------------------------------------------------------------------------------------------------------------------------------------------------------------------------------------|
|              |                    |                    |                    |                    |                    |                    |                    |                    |                    |                    |                    | 0                  | Rng                                                     | Listi                                                                                                                                                                                |
|              |                    |                    |                    |                    |                    |                    |                    |                    |                    |                    |                    | 29                 | Sec                                                     | ng th                                                                                                                                                                                |
| Ţ            |                    |                    |                    |                    |                    |                    |                    |                    |                    |                    |                    | NW NE              | % %                                                     | AUTH<br>at appea<br>that part of                                                                                                                                                     |
| TOTAL ACRES: |                    |                    |                    |                    |                    |                    | -                  |                    |                    |                    |                    | 1300               | Gvt<br>Tax LotLot or<br>DLC                             | ORIZED (<br>rs on the<br>or portion                                                                                                                                                  |
|              |                    |                    |                    |                    |                    |                    |                    |                    |                    |                    |                    |                    | ot or<br>DLC                                            | the "<br>cert<br>of th                                                                                                                                                               |
| 18.5         |                    |                    |                    |                    |                    |                    |                    |                    |                    |                    |                    | 18.5               | Acres                                                   | from" c<br>ificate E<br>e water                                                                                                                                                      |
|              |                    |                    |                    |                    |                    |                    |                    |                    |                    |                    |                    | Irrigation         | Type of USE<br>listed on<br>Certificate                 | AUTHORIZED (the "from" or "off" lands) appears on the certificate BEFORE PROP t part or portion of the water right that will I                                                       |
|              |                    |                    |                    |                    |                    |                    |                    |                    |                    |                    |                    | Well 4             | POD(s) or<br>POA(s) (name<br>or number<br>from Table 1) | AUTHORIZED (the "from" or "off" lands)  The listing that appears on the certificate BEFORE PROPOSED CHANGES  List only that part or portion of the water right that will be changed. |
|              |                    |                    |                    |                    |                    |                    |                    |                    |                    |                    |                    | 6/28/82            | Priority<br>Date                                        | NGES                                                                                                                                                                                 |
|              | POU/USE            | "CODES" from<br>previous<br>page)                       | Proposed<br>Changes (see                                                                                                                                                             |
|              | 37                 | 37                 | 37                 | 37                 | 37                 | 37                 | 3 <b>7</b> S       | 37                 | 37                 | 37                 | 37                 | 37                 | Twp                                                     |                                                                                                                                                                                      |
|              | S 1                | S                  | S 1                | S 1                | S 1                | S 10               | S 10               | S 1                | S 10               | S 10               | S 10               | S 10               |                                                         |                                                                                                                                                                                      |
|              | 10 E               | 0<br>E             | О П                | 10 E               | 0 E                | 0<br>E             | о<br>  m           |                    | Rng                                                     | 쿭                                                                                                                                                                                    |
|              | 16                 | 16                 | 16                 | 16                 | 16                 | 16                 | 16                 | 16                 | w                  | ω                  | w                  | ω                  | Sec                                                     | elist                                                                                                                                                                                |
|              | SE                 | ws 8               | N.                 | NN                 | SE                 | WS                 | WS                 | Z                  | NE.                | N<br>N             | SE SE              | WS                 |                                                         | ng a                                                                                                                                                                                 |
|              | E SE               | N SE               | E SE               | W SE               | E NE               | NE                 | NE NE              | NE NE              | E SW               | WS N               | N<br>N             | N                  | %                                                       | PROP<br>Is it w                                                                                                                                                                      |
| TOTAL ACRES: |                    |                    |                    |                    |                    |                    |                    |                    |                    | -                  |                    |                    | e e                                                     | OSEC                                                                                                                                                                                 |
| L ACF        | 1300               | 1300               | 1300               | 1300               | 1300               | 1300               | 1300               | 1300               | 1300               | 600                | 1300               | 1300               | x Lot                                                   | app<br>ar                                                                                                                                                                            |
| ES:          |                    |                    |                    |                    |                    |                    |                    |                    |                    |                    |                    |                    | Gvt<br>Lot or<br>DLC                                    | the "to" o<br>ppear AFT<br>are made                                                                                                                                                  |
| 126.3        | 0.5                | 11.4               | 17.6               | 25.1               | 5.3                | 0.2                | 15                 | 0.5                | 31.5               | 15.4               | 4.6                | 12.7               | Gvt<br>Tax Lot Lot or Acres<br>DLC                      | YFTER Pide.                                                                                                                                                                          |
|              | Hydro-<br>electric | New Type of<br>USE                                      | PROPOSED (the "to" or "on" lands) The listing as it would appear AFTER PROPOSED CHANGES are made.                                                                                    |
|              | Well 4<br>and 3    | POD(s)/<br>POA(s) to<br>be used<br>(from<br>Table 1)    | CHANGES                                                                                                                                                                              |
|              | 6/28/82            | 6/28/82            | 6/28/82            | 6/28/82            | 6/28/82            | 6/28/82            | 6/28/82            | 6/28/82            | 6/28/82            | 6/28/82            | 6/28/82            | 6/28/82            | Priority<br>Date                                        |                                                                                                                                                                                      |

## EXHIBIT B (PAGE 2) TO EVIDENCE OF USE AFFIDAVIT

Please use and attach additional pages of Table 2 as needed. See page 6 for instructions.

Do you have questions about how to fill-out the tables? Contact the Department at 503-986-0900 and ask for Transfer Staff.

Table 2. Description of Changes to Water Right Certificate # 92375

|              |                   |                      |                   |                   |                      |                      |                      |                      | 37 S                 | 37 S                 | 3 <b>7</b> S         | 37 S              | Twp                                                     |                                                                                                                                                                                    |
|--------------|-------------------|----------------------|-------------------|-------------------|----------------------|----------------------|----------------------|----------------------|----------------------|----------------------|----------------------|-------------------|---------------------------------------------------------|------------------------------------------------------------------------------------------------------------------------------------------------------------------------------------|
|              |                   |                      |                   |                   |                      |                      |                      |                      | 5 10                 | 5 10                 | 5 10                 | 5 10              |                                                         | The                                                                                                                                                                                |
|              |                   |                      |                   |                   |                      |                      |                      |                      | ) E                  | ш                    | E                    | m                 | Rng                                                     | listii                                                                                                                                                                             |
|              |                   |                      |                   |                   |                      |                      |                      |                      | 29                   | 29                   | 29                   | 29                | Sec                                                     | only<br>9f                                                                                                                                                                         |
|              |                   |                      |                   |                   |                      |                      |                      |                      | SE                   | MS                   | N<br>N               | Z                 | *                                                       | All<br>lat ap                                                                                                                                                                      |
| 70           |                   |                      |                   |                   |                      |                      |                      |                      | SE                   | SE                   | SE                   | SE                | %                                                       | JTHO<br>pears                                                                                                                                                                      |
| TOTAL ACRES: |                   |                      |                   |                   |                      |                      |                      |                      | 1300                 | 1300                 | 1300                 | 1300              | TaxL                                                    | RIZE<br>on 1                                                                                                                                                                       |
| CRES         |                   |                      |                   |                   |                      |                      |                      |                      | 0                    | 0                    | 0                    | 0                 | Gyt<br>Tax Lot Lot or<br>DLC                            | D (th<br>the c                                                                                                                                                                     |
|              |                   |                      |                   |                   |                      |                      |                      |                      |                      |                      |                      |                   |                                                         | e "fr<br>ertifi<br>f the                                                                                                                                                           |
| 123.1        |                   |                      |                   |                   |                      |                      |                      |                      | 35.8                 | 12.3                 | 35.0                 | 40.0              | Acres                                                   | om" (<br>icate<br>water                                                                                                                                                            |
|              |                   |                      |                   |                   |                      |                      |                      | _                    | Irrigation           | Irrigation           | Irrigation           | Irrigation        | Type of USE<br>listed on<br>Certificate                 | AUTHORIZED (the "from" or "off" lands) appears on the certificate BEFORE PROP that or portion of the water right that will                                                         |
|              |                   |                      |                   |                   |                      |                      |                      |                      | ion                  | ion                  | ion                  | ion               | USE<br>on<br>ate                                        | lands<br>PRO<br>at wil                                                                                                                                                             |
|              |                   |                      |                   |                   |                      |                      |                      |                      | Wells 1, 2, and 3    | Wells 1, 2, and 3    | Wells 1, 2, and 3    | Wells 1, 2, and 3 | POD(s) or<br>POA(s) (name<br>or number<br>from Table 1) | AUTHORIZED (the "from" or "off" lands) The listing that appears on the certificate BEFORE PROPOSED CHANGES List only that part or portion of the water right that will be changed. |
|              |                   |                      |                   |                   |                      |                      |                      |                      | 1977                 | 1977                 | 1977                 | 1997              | Priority<br>Date                                        | NGES                                                                                                                                                                               |
|              | POU/USE           | POU/USE              | POU/USE           | POU/USE           | POU/USE              | POU/USE              | POU/USE              | POU/USE              | POU/USE              | POU/USE              | POU/USE              | POU/USE           | "CODES" from<br>previous<br>page)                       | Proposed<br>Changes (see                                                                                                                                                           |
|              | 37                | 37                   | 37 S              | 37                | 37                   | 37                   | 37                   | 37                   | 37                   | 37                   | 37 S                 | 37                | Twp                                                     |                                                                                                                                                                                    |
|              | S                 | S                    |                   | S                 | S                    | S                    | S                    | S                    | S                    | S                    | S 10                 | S 10              |                                                         |                                                                                                                                                                                    |
|              | 10 E              | 10 E                 | 10 E              | 10 E              | 10 E                 | 10 E                 | 10 E                 | 10 E                 | 10 E                 | 10 E                 | 0<br>E               | 0                 | Rng                                                     | The                                                                                                                                                                                |
|              | 16                | 16                   | 16                | 16                | 16                   | 16                   | 16                   | 16                   | ω                    | w                    | ω                    | ω                 | Sec                                                     | elist                                                                                                                                                                              |
|              | SE                | ws :                 | Z.                | N                 | SE                   | WS                   | WS                   | Z                    | Z                    | WN                   | SE                   | WS                |                                                         | ing a                                                                                                                                                                              |
|              | E SE              | V SE                 | E SE              | N SE              | Z                    | V<br>N               | V<br>N               | N N                  | WS 3                 | WS A                 | WW                   | N N               | 7.                                                      | PROPOS it wo                                                                                                                                                                       |
| TOTAL ACRES: |                   |                      |                   |                   |                      |                      |                      |                      |                      |                      | V 1300               |                   | Tay                                                     | SEC                                                                                                                                                                                |
| ACR          | 1300              | 1300                 | 1300              | 1300              | 1300                 | 1300                 | 1300                 | 1300                 | 1300                 | 000                  | 900                  | 1300              | ( Lot l                                                 | appo<br>ar                                                                                                                                                                         |
| ES:          |                   |                      |                   |                   |                      |                      |                      |                      |                      |                      |                      |                   | Gvt<br>Tax Lot Lot or<br>DLC                            | the "to" o<br>ppear AFT<br>are made                                                                                                                                                |
| 126.3        | 0.5               | 11.4                 | 17.6              | 25.1              | 5.3                  | 0.2                  | 1.5                  | 0.5                  | 31.5                 | 15.4                 | 4.6                  | 12.7              | Acres                                                   | " or "or<br>VFTER P<br>de.                                                                                                                                                         |
|              | Hydro-<br>Electic | Hydro-<br>Electic    | Hydro-<br>Electic | Hydro-<br>Electic | Hydro-<br>Electic    | Hydro-<br>Electic    | Hydro-<br>Electic    | Hydro-<br>Electic    | Hydro-<br>Electic    | Hydro-<br>Electic    | Hydro-<br>Electic    | Hydro-<br>Electic | New Type of<br>USE                                      | PROPOSED (the "to" or "on" lands) The listing as it would appear AFTER PROPOSED CHANGES are made.                                                                                  |
|              | Wells 1, 2, and 3 | Wells 1,<br>2, and 3 | Wells 1, 2, and 3 | Wells 1, 2, and 3 | Wells 1,<br>2, and 3 | Wells 1, 2, and 3 | POD(s)/<br>POA(s) to<br>be used<br>(from<br>Table 1)    | CHANGES                                                                                                                                                                            |
|              | 1977              | 1977                 | 1977              | 1977              | 1977                 | 1977                 | 1977                 | 1977                 | 1977                 | 1977                 | 1977                 | 1977              | Priority<br>Date                                        |                                                                                                                                                                                    |