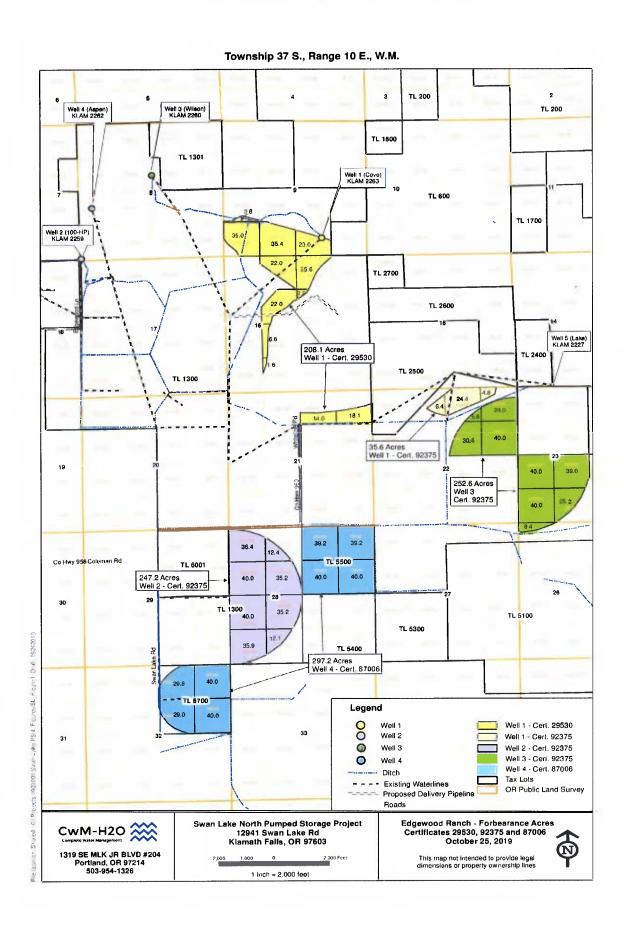

### EXHIBIT B - WATER RIGHTS SUBJECT TO FORBEARANCE

|             | Section | Q  | Q     | Acres |
|-------------|---------|----|-------|-------|
|             |         |    |       |       |
| Well 1      | 9       | NW | SW    | 2.6   |
| Cert. 29530 |         | SW | SW    | 35.0  |
|             |         | SE | SW    | 35.4  |
|             |         | SW | SE    | 23.0  |
|             | 16      | NW | NE    | 25.6  |
|             |         | SW | NE    | 2.2   |
|             |         | NE | NW    | 22.0  |
|             |         | SE | NW    | 22.0  |
|             |         | NE | SW    | 6.6   |
|             |         | SE | SW    | 1.6   |
|             | 21      | NE | NE    | 18.1  |
|             |         | NW | NE    | 14.0  |
|             |         |    | Total | 208.1 |
|             |         |    |       |       |
| Cert. 92375 | 22      | NE | NE    | 4.8   |
|             |         | NW | NE    | 24.4  |
|             |         | NE | NW    | 6.4   |
|             |         |    | Total | 35.6  |

| Well 2      | 28 | NE | NW    | 12.4  |
|-------------|----|----|-------|-------|
| Cert. 92375 |    | NW | NW    | 36.4  |
|             |    | SW | NW    | 40.0  |
|             |    | SE | NW    | 35.2  |
|             |    | NE | SW    | 35.2  |
|             |    | NW | SW    | 40.0  |
|             |    | SW | SW    | 35.9  |
|             |    | SE | SW    | 12.1  |
|             |    |    | Total | 247.2 |

|             | Section | Q  | Q     | Acres |
|-------------|---------|----|-------|-------|
|             |         |    |       |       |
| Well 3      | 22      | NE | NE    | 24    |
| Cert. 92375 |         | NW | NE    | 5.6   |
|             |         | SW | NE    | 30.4  |
|             |         | SE | NE    | 40.0  |
|             | 23      | NE | SW    | 39.0  |
|             |         | NW | SW    | 40.0  |
|             |         | SW | SW    | 40.0  |
|             |         | SE | SW    | 25.2  |
|             | 26      | NE | NW    | 8.4   |
|             |         |    | Total | 252.6 |

| Well 4      | 28 | NE | NE    | 39.2  |
|-------------|----|----|-------|-------|
| Cert. 87006 |    | NW | NE    | 39.2  |
|             |    | SW | NE    | 40.0  |
|             |    | SE | NE    | 40.0  |
|             | 32 | NE | NE    | 40.0  |
|             |    | NW | NE    | 29.8  |
|             |    | SW | NE    | 29.0  |
|             |    | SE | NE    | 40.0  |
|             |    |    | Total | 297.2 |

TOTAL FORBEARANCE ACRES 1040.7