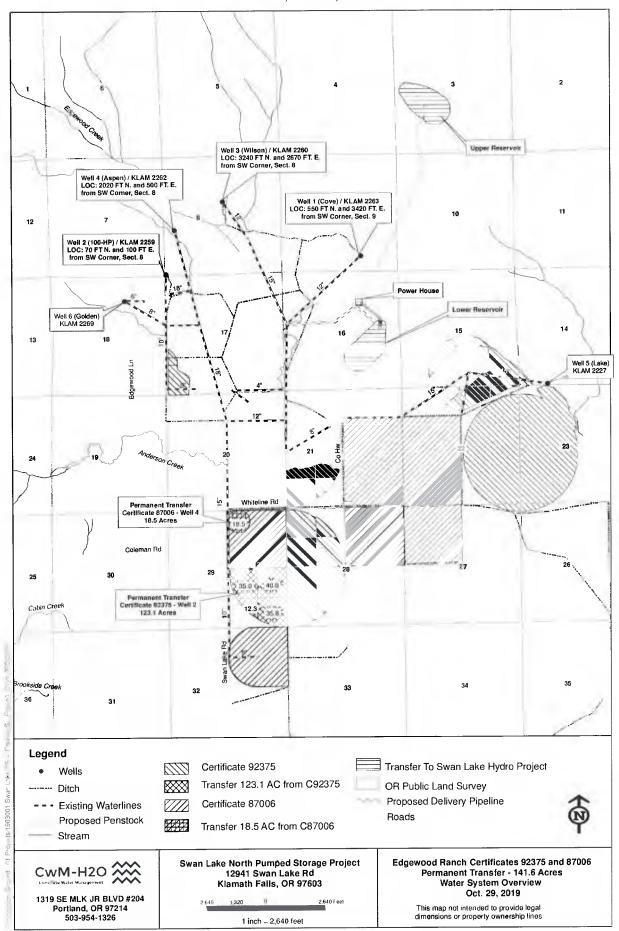

### ATTACHMENT TO CONSENT TO TRANSFER

T. 37S., R. 10E., W.M.

Figure 1 of 4

## EXHIBIT B (PAGE 1) TO EVIDENCE OF USE AFFIDAVIT

Please use and attach additional pages of Table 2 as needed. See page 6 for instructions.

Do you have questions about how to fill-out the tables? Contact the Department at 503-986-0900 and ask for Transfer Staff.

Table 2. Description of Changes to Water Right Certificate # 87006

Additional remarks: Transfer is for rate and annual duty. Acreages for the "transfer to" lands many not match.

|              |                    |                    |                    |                    |                    |                    |                    |                    |                    |                    |                    | 37 S 10            | Twp                                                     | The                                                                                                                                                                                  |
|--------------|--------------------|--------------------|--------------------|--------------------|--------------------|--------------------|--------------------|--------------------|--------------------|--------------------|--------------------|--------------------|---------------------------------------------------------|--------------------------------------------------------------------------------------------------------------------------------------------------------------------------------------|
|              |                    |                    |                    |                    |                    |                    |                    |                    |                    |                    |                    | 0                  | Rng                                                     | Listi                                                                                                                                                                                |
|              |                    |                    |                    |                    |                    |                    |                    |                    |                    |                    |                    | 29                 | Sec                                                     | ng th                                                                                                                                                                                |
| Ţ            |                    |                    |                    |                    |                    |                    |                    |                    |                    |                    |                    | NW NE              | % %                                                     | AUTH<br>at appea<br>that part of                                                                                                                                                     |
| TOTAL ACRES: |                    |                    |                    |                    |                    |                    | -                  |                    |                    |                    |                    | 1300               | Gvt<br>Tax LotLot or<br>DLC                             | ORIZED (<br>rs on the<br>or portion                                                                                                                                                  |
|              |                    |                    |                    |                    |                    |                    |                    |                    |                    |                    |                    |                    | ot or<br>DLC                                            | the "<br>cert<br>of th                                                                                                                                                               |
| 18.5         |                    |                    |                    |                    |                    |                    |                    |                    |                    |                    |                    | 18.5               | Acres                                                   | from" c<br>ificate E<br>e water                                                                                                                                                      |
|              |                    |                    |                    |                    |                    |                    |                    |                    |                    |                    |                    | Irrigation         | Type of USE<br>listed on<br>Certificate                 | AUTHORIZED (the "from" or "off" lands) appears on the certificate BEFORE PROP t part or portion of the water right that will I                                                       |
|              |                    |                    |                    |                    |                    |                    |                    |                    |                    |                    |                    | Well 4             | POD(s) or<br>POA(s) (name<br>or number<br>from Table 1) | AUTHORIZED (the "from" or "off" lands)  The listing that appears on the certificate BEFORE PROPOSED CHANGES  List only that part or portion of the water right that will be changed. |
|              |                    |                    |                    |                    |                    |                    |                    |                    |                    |                    |                    | 6/28/82            | Priority<br>Date                                        | NGES                                                                                                                                                                                 |
|              | POU/USE            | "CODES" from<br>previous<br>page)                       | Proposed<br>Changes (see                                                                                                                                                             |
|              | 37                 | 37                 | 37                 | 37                 | 37                 | 37                 | 3 <b>7</b> S       | 37                 | 37                 | 37                 | 37                 | 37                 | Twp                                                     |                                                                                                                                                                                      |
|              | S 1                | S                  | S 1                | S 1                | S 1                | S 10               | S 10               | S 1                | S 10               | S 10               | S 10               | S 10               |                                                         |                                                                                                                                                                                      |
|              | 10 E               | 0<br>E             | О П                | 10 E               | 0 E                | 0<br>E             | о<br>  m           |                    | Rng                                                     | 쿭                                                                                                                                                                                    |
|              | 16                 | 16                 | 16                 | 16                 | 16                 | 16                 | 16                 | 16                 | w                  | ω                  | w                  | ω                  | Sec                                                     | elist                                                                                                                                                                                |
|              | SE                 | ws 8               | N.                 | NN                 | SE                 | WS                 | WS                 | Z                  | NE.                | N<br>N             | SE SE              | WS                 |                                                         | ng a                                                                                                                                                                                 |
|              | E SE               | N SE               | E SE               | W SE               | E NE               | NE                 | NE NE              | NE NE              | E SW               | WS N               | N<br>N             | N                  | %                                                       | PROP<br>Is it w                                                                                                                                                                      |
| TOTAL ACRES: |                    |                    |                    |                    |                    |                    |                    |                    |                    | -                  |                    |                    | e e                                                     | OSEC                                                                                                                                                                                 |
| L ACF        | 1300               | 1300               | 1300               | 1300               | 1300               | 1300               | 1300               | 1300               | 1300               | 600                | 1300               | 1300               | x Lot                                                   | app<br>ar                                                                                                                                                                            |
| ES:          |                    |                    |                    |                    |                    |                    |                    |                    |                    |                    |                    |                    | Gvt<br>Lot or<br>DLC                                    | the "to" o<br>ppear AFT<br>are made                                                                                                                                                  |
| 126.3        | 0.5                | 11.4               | 17.6               | 25.1               | 5.3                | 0.2                | 15                 | 0.5                | 31.5               | 15.4               | 4.6                | 12.7               | Gvt<br>Tax Lot Lot or Acres<br>DLC                      | YFTER Pide.                                                                                                                                                                          |
|              | Hydro-<br>electric | New Type of<br>USE                                      | PROPOSED (the "to" or "on" lands) The listing as it would appear AFTER PROPOSED CHANGES are made.                                                                                    |
|              | Well 4<br>and 3    | POD(s)/<br>POA(s) to<br>be used<br>(from<br>Table 1)    | CHANGES                                                                                                                                                                              |
|              | 6/28/82            | 6/28/82            | 6/28/82            | 6/28/82            | 6/28/82            | 6/28/82            | 6/28/82            | 6/28/82            | 6/28/82            | 6/28/82            | 6/28/82            | 6/28/82            | Priority<br>Date                                        |                                                                                                                                                                                      |

## EXHIBIT B (PAGE 2) TO EVIDENCE OF USE AFFIDAVIT

Please use and attach additional pages of Table 2 as needed. See page 6 for instructions.

Do you have questions about how to fill-out the tables? Contact the Department at 503-986-0900 and ask for Transfer Staff.

Table 2. Description of Changes to Water Right Certificate # 92375

|              |                   |                      |                   |                   |                      |                      |                      |                      | 37 S                 | 37 S                 | 3 <b>7</b> S         | 37 S              | Twp                                                     |                                                                                                                                                                                    |
|--------------|-------------------|----------------------|-------------------|-------------------|----------------------|----------------------|----------------------|----------------------|----------------------|----------------------|----------------------|-------------------|---------------------------------------------------------|------------------------------------------------------------------------------------------------------------------------------------------------------------------------------------|
|              |                   |                      |                   |                   |                      |                      |                      |                      | 5 10                 | 5 10                 | 5 10                 | 5 10              |                                                         | The                                                                                                                                                                                |
|              |                   |                      |                   |                   |                      |                      |                      |                      | ) E                  | ш                    | E                    | m                 | Rng                                                     | listii                                                                                                                                                                             |
|              |                   |                      |                   |                   |                      |                      |                      |                      | 29                   | 29                   | 29                   | 29                | Sec                                                     | only<br>9f                                                                                                                                                                         |
|              |                   |                      |                   |                   |                      |                      |                      |                      | SE                   | MS                   | N<br>N               | Z                 | *                                                       | All<br>lat ap                                                                                                                                                                      |
| 70           |                   |                      |                   |                   |                      |                      |                      |                      | SE                   | SE                   | SE                   | SE                | %                                                       | JTHO<br>pears                                                                                                                                                                      |
| TOTAL ACRES: |                   |                      |                   |                   |                      |                      |                      |                      | 1300                 | 1300                 | 1300                 | 1300              | TaxL                                                    | RIZE<br>on 1                                                                                                                                                                       |
| CRES         |                   |                      |                   |                   |                      |                      |                      |                      | 0                    | 0                    | 0                    | 0                 | Gyt<br>Tax Lot Lot or<br>DLC                            | D (th<br>the c                                                                                                                                                                     |
|              |                   |                      |                   |                   |                      |                      |                      |                      |                      |                      |                      |                   |                                                         | e "fr<br>ertifi<br>f the                                                                                                                                                           |
| 123.1        |                   |                      |                   |                   |                      |                      |                      |                      | 35.8                 | 12.3                 | 35.0                 | 40.0              | Acres                                                   | om" (<br>icate<br>water                                                                                                                                                            |
|              |                   |                      |                   |                   |                      |                      |                      | _                    | Irrigation           | Irrigation           | Irrigation           | Irrigation        | Type of USE<br>listed on<br>Certificate                 | AUTHORIZED (the "from" or "off" lands) appears on the certificate BEFORE PROP that or portion of the water right that will                                                         |
|              |                   |                      |                   |                   |                      |                      |                      |                      | ion                  | ion                  | ion                  | ion               | USE<br>on<br>ate                                        | lands<br>PRO<br>at wil                                                                                                                                                             |
|              |                   |                      |                   |                   |                      |                      |                      |                      | Wells 1, 2, and 3    | Wells 1, 2, and 3    | Wells 1, 2, and 3    | Wells 1, 2, and 3 | POD(s) or<br>POA(s) (name<br>or number<br>from Table 1) | AUTHORIZED (the "from" or "off" lands) The listing that appears on the certificate BEFORE PROPOSED CHANGES List only that part or portion of the water right that will be changed. |
|              |                   |                      |                   |                   |                      |                      |                      |                      | 1977                 | 1977                 | 1977                 | 1997              | Priority<br>Date                                        | NGES                                                                                                                                                                               |
|              | POU/USE           | POU/USE              | POU/USE           | POU/USE           | POU/USE              | POU/USE              | POU/USE              | POU/USE              | POU/USE              | POU/USE              | POU/USE              | POU/USE           | "CODES" from<br>previous<br>page)                       | Proposed<br>Changes (see                                                                                                                                                           |
|              | 37                | 37                   | 37 S              | 37                | 37                   | 37                   | 37                   | 37                   | 37                   | 37                   | 37 S                 | 37                | Twp                                                     |                                                                                                                                                                                    |
|              | S                 | S                    |                   | S                 | S                    | S                    | S                    | S                    | S                    | S                    | S 10                 | S 10              |                                                         |                                                                                                                                                                                    |
|              | 10 E              | 10 E                 | 10 E              | 10 E              | 10 E                 | 10 E                 | 10 E                 | 10 E                 | 10 E                 | 10 E                 | 0<br>E               | 0                 | Rng                                                     | The                                                                                                                                                                                |
|              | 16                | 16                   | 16                | 16                | 16                   | 16                   | 16                   | 16                   | ω                    | w                    | ω                    | ω                 | Sec                                                     | elist                                                                                                                                                                              |
|              | SE                | ws :                 | Z.                | N                 | SE                   | WS                   | WS                   | Z                    | Z                    | WN                   | SE                   | WS                |                                                         | ing a                                                                                                                                                                              |
|              | E SE              | V SE                 | E SE              | N SE              | Z                    | V<br>N               | V<br>N               | N N                  | WS 3                 | WS A                 | WW                   | N N               | 7.                                                      | PROPOS it wo                                                                                                                                                                       |
| TOTAL ACRES: |                   |                      |                   |                   |                      |                      |                      |                      |                      |                      | V 1300               |                   | Tay                                                     | SEC                                                                                                                                                                                |
| ACR          | 1300              | 1300                 | 1300              | 1300              | 1300                 | 1300                 | 1300                 | 1300                 | 1300                 | 000                  | 900                  | 1300              | ( Lot l                                                 | appo<br>ar                                                                                                                                                                         |
| ES:          |                   |                      |                   |                   |                      |                      |                      |                      |                      |                      |                      |                   | Gvt<br>Tax Lot Lot or<br>DLC                            | the "to" o<br>ppear AFT<br>are made                                                                                                                                                |
| 126.3        | 0.5               | 11.4                 | 17.6              | 25.1              | 5.3                  | 0.2                  | 1.5                  | 0.5                  | 31.5                 | 15.4                 | 4.6                  | 12.7              | Acres                                                   | " or "or<br>VFTER P<br>de.                                                                                                                                                         |
|              | Hydro-<br>Electic | Hydro-<br>Electic    | Hydro-<br>Electic | Hydro-<br>Electic | Hydro-<br>Electic    | Hydro-<br>Electic    | Hydro-<br>Electic    | Hydro-<br>Electic    | Hydro-<br>Electic    | Hydro-<br>Electic    | Hydro-<br>Electic    | Hydro-<br>Electic | New Type of<br>USE                                      | PROPOSED (the "to" or "on" lands) The listing as it would appear AFTER PROPOSED CHANGES are made.                                                                                  |
|              | Wells 1, 2, and 3 | Wells 1,<br>2, and 3 | Wells 1, 2, and 3 | Wells 1, 2, and 3 | Wells 1,<br>2, and 3 | Wells 1, 2, and 3 | POD(s)/<br>POA(s) to<br>be used<br>(from<br>Table 1)    | CHANGES                                                                                                                                                                            |
|              | 1977              | 1977                 | 1977              | 1977              | 1977                 | 1977                 | 1977                 | 1977                 | 1977                 | 1977                 | 1977                 | 1977              | Priority<br>Date                                        |                                                                                                                                                                                    |