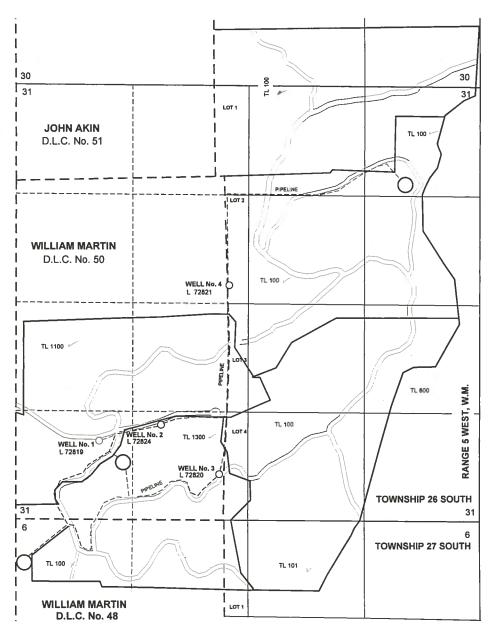

Source: Six wells in Davis Creek Basin

County: Douglas

Use: Domestic expanded for 111 homes