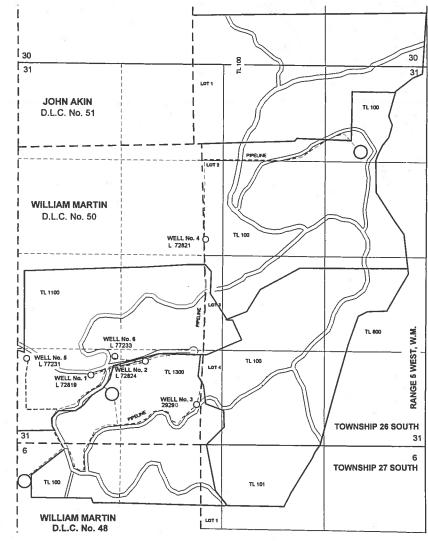

Source: Six wells in Davis Creek Basin

County: Douglas

Use: Domestic expanded for 111 homes