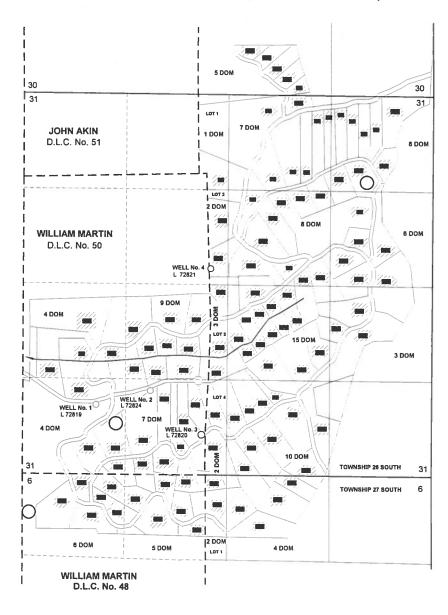

Source: Six wells in Davis Creek Basin

County: Douglas

Use: Domestic expanded for 111 homes