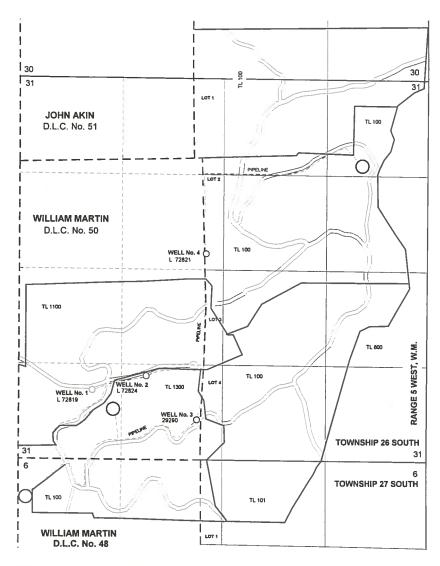

Source: Six wells in Davis Creek Basin

County: Douglas

Use: Domestic expanded for 111 homes