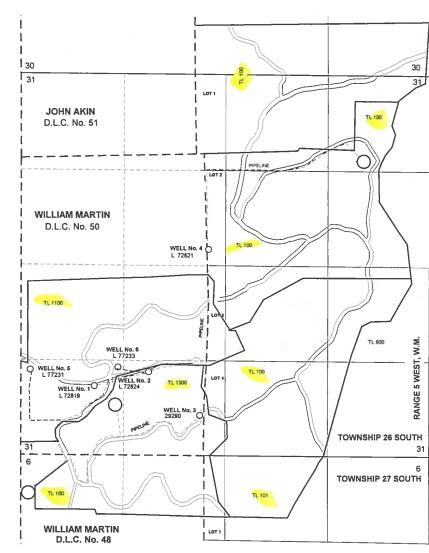

Source: Six wells in Davis Creek Basin

County: Douglas

Use: Domestic expanded for 111 homes