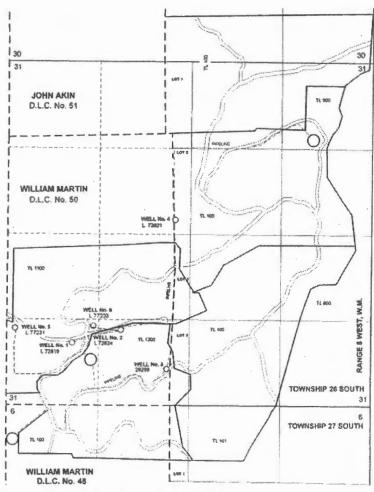

Source: Six wells in Davis Creek Basin

County: Douglas

Use: Domestic expanded for 111 homes