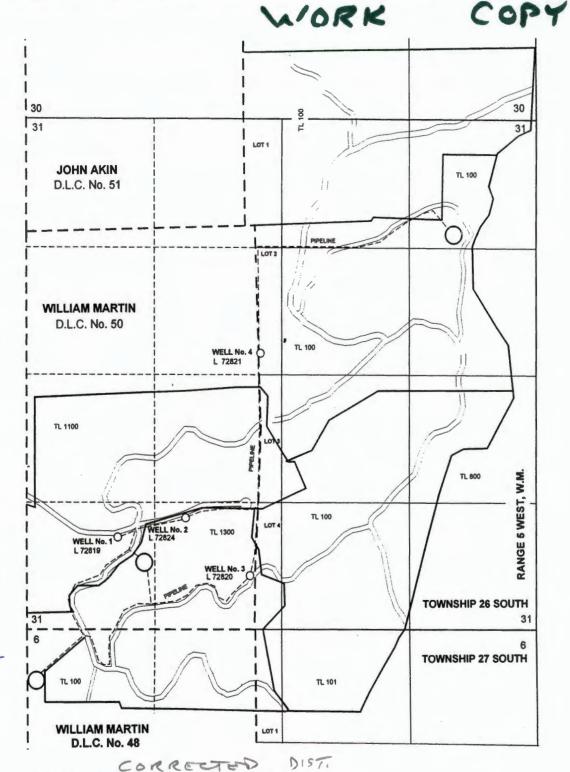

Source: Six wells in Davis Creek Basin

County: Douglas

Use: Domestic expanded for 111 homes