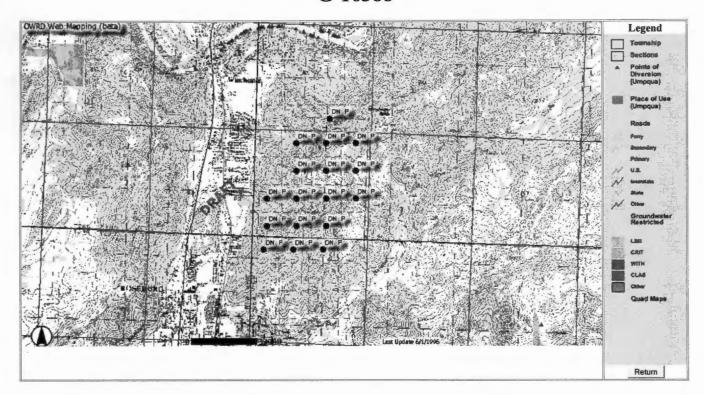

Source: Six wells in Davis Creek Basin

County: Douglas

Use: Domestic expanded for 111 homes