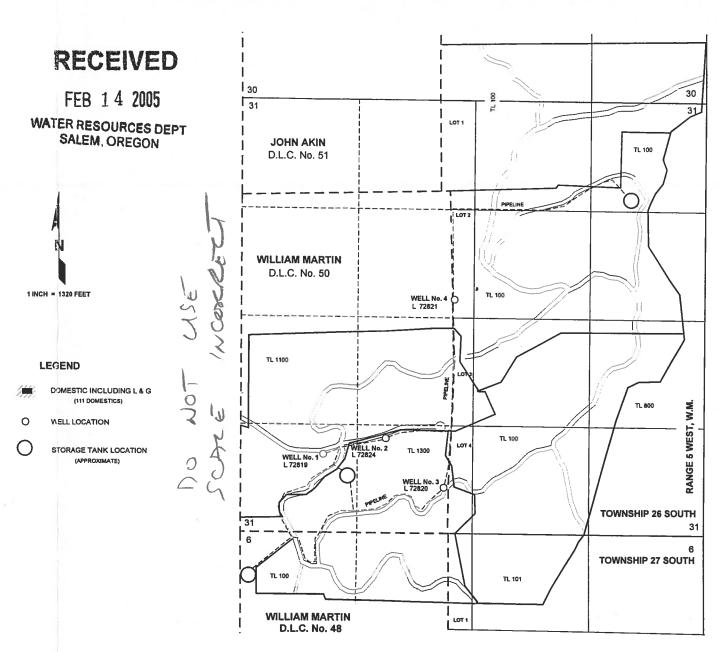

Source: Six wells in Davis Creek Basin

County: Douglas

Use: Domestic expanded for 111 homes