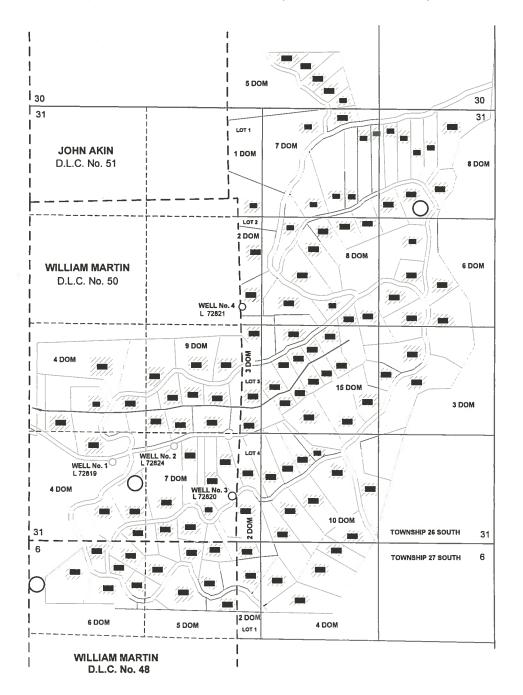

Source: Six wells in Davis Creek Basin

County: Douglas

Use: Domestic expanded for 111 homes