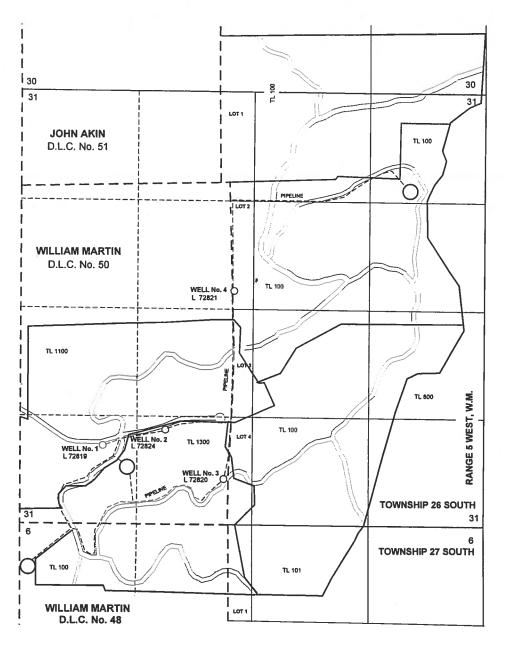

Source: Six wells in Davis Creek Basin

County: Douglas

Use: Domestic expanded for 111 homes