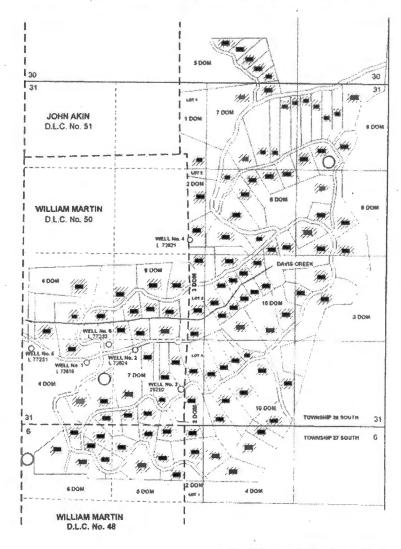

Source: Six wells in Davis Creek Basin

County: Douglas

Use: Domestic expanded for 111 homes