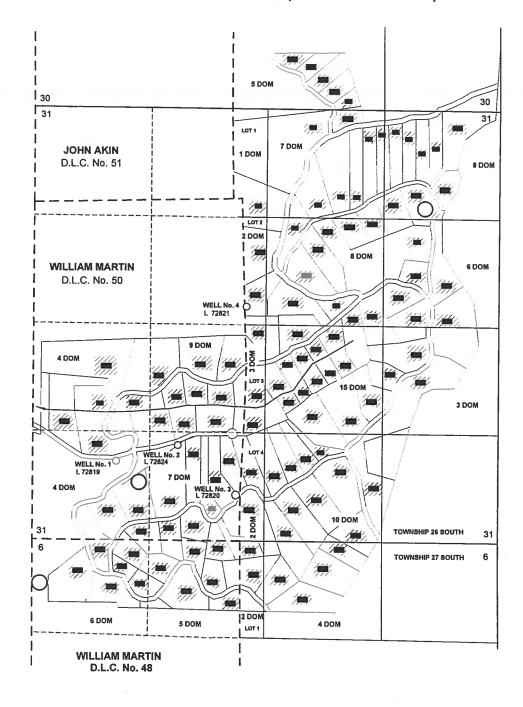

Source: Six wells in Davis Creek Basin

County: Douglas

Use: Domestic expanded for 111 homes