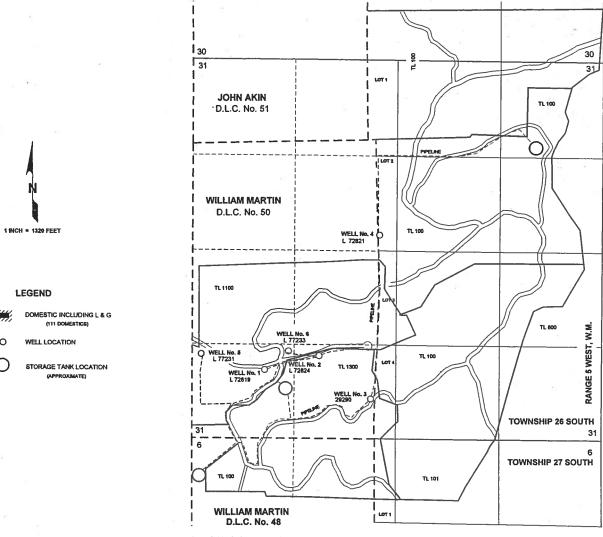

Source: Six wells in Davis Creek Basin

County: Douglas

Use: Domestic expanded for 111 homes