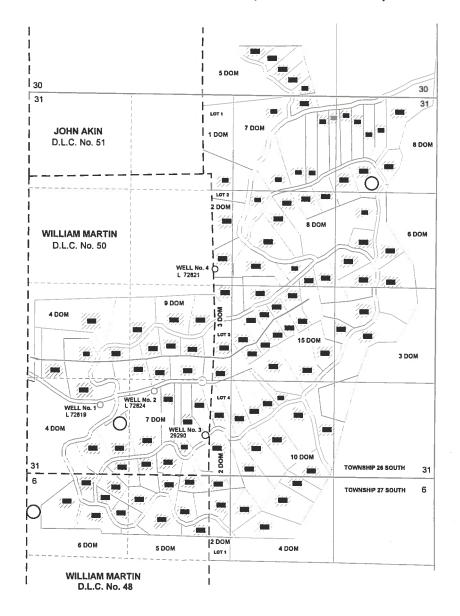

Source: Six wells in Davis Creek Basin

County: Douglas

Use: Domestic expanded for 111 homes