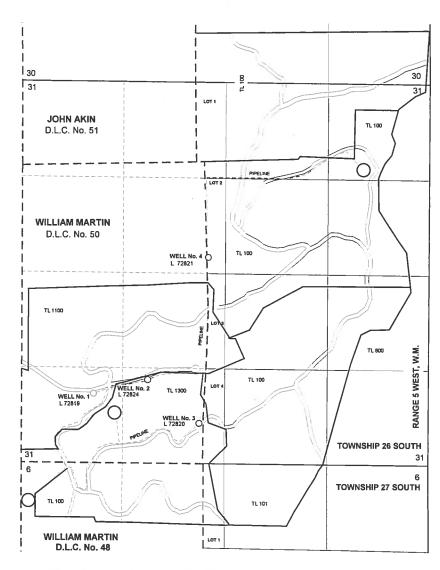

Source: Six wells in Davis Creek Basin

County: Douglas

Use: Domestic expanded for 111 homes