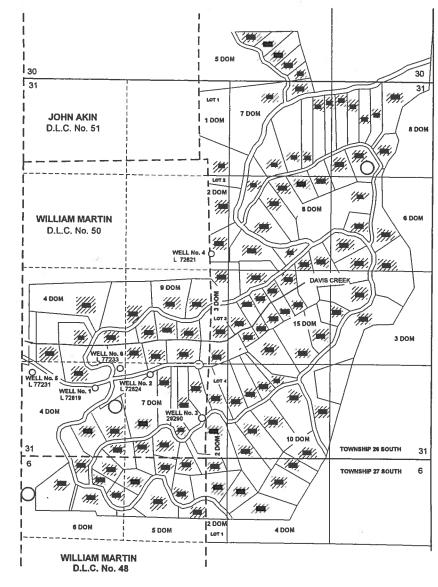

Source: Six wells in Davis Creek Basin

County: Douglas

Use: Domestic expanded for 111 homes