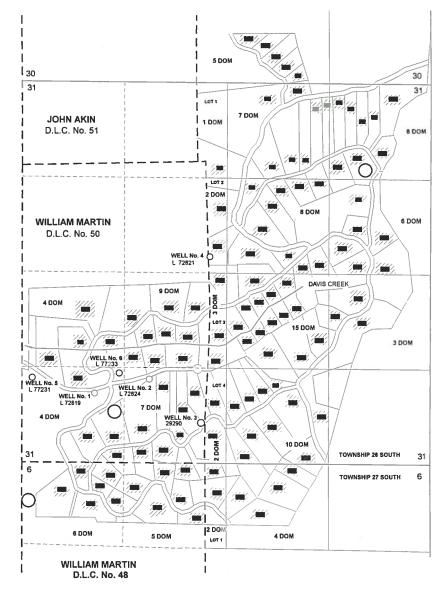

Source: Six wells in Davis Creek Basin

County: Douglas

Use: Domestic expanded for 111 homes