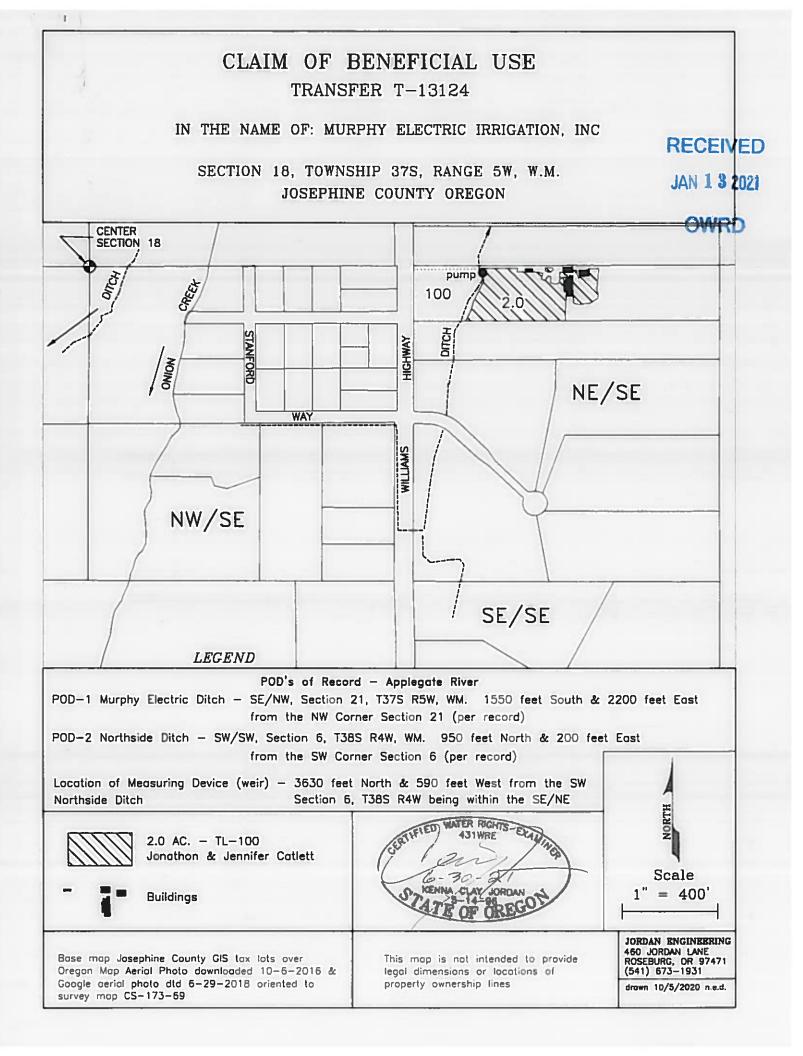

#### CLAIM OF BENEFICIAL USE MAP

A Claim of Beneficial Use Map must be submitted with this claim. Claims submitted without the Claim of Beneficial Use map will be returned. The map shall be submitted on polyester film at a scale of 1'' = 1320 feet, 1'' = 400 feet, or the original full-size scale of the county assessor map for the location.

## RECEIVED

JAN 1 3 2021

NO

For the purpose of this Claim, the map must identify the developed new place of use. The existing point(s) of diversion or point(s) of appropriation are required to be included on the Claim map, based on the locations described in the transfer final order.

Provide a general description of the survey method used to prepare the map. Examples of possible methods include, but are not limited to, a traverse survey, GPS, or the use of aerial photos. If the basis of the survey is an aerial photo, provide the source, date, series and the aerial photo identification number.

Aerial photo – Google 6-29-18, current Oregon Map aerial photo, and Josephine County GIS, scaled and oriented to survey map CS-173-69

### Map Checklist

1 . . .

Please be sure that the map you submit includes ALL the items listed below. (Reminder: Incomplete maps and/or claims may be returned.)

OWRD

RECEIVED

JAN 1 3 2021

- Map on polyester film.
- Appropriate scale (1" = 400 feet, 1" = 1320 feet, or the original full-size scale of the county assessor map)
- Township, Range, Section, Donation Land Claims, and Government Lots
- NA Locations of fish screens and/or fish by-pass devices in relationship to point of diversion
- Locations of meters and/or measuring devices in relationship to point of diversion
- Conveyance structures illustrated (pumps, reservoirs, pipelines, ditches, etc.) \*Not required for this type of Claim of Beneficial Use
- Point(s) of diversion or appropriation (illustrated and coordinates)
- Tax lot boundaries and numbers
- Source illustrated if surface water
- Disclaimer ("This map is not intended to provide legal dimensions or locations of property ownership lines")
- Transfer application number
- North arrow
- Legend
- CWRE stamp and signature