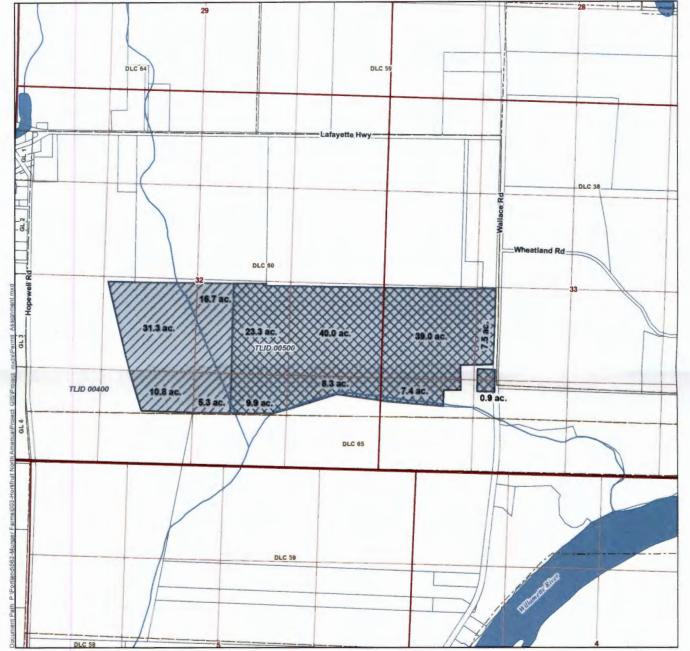

## **Request for Assignment**

FEB 08 2021

**Permit S-52733** 

OWRD

RECEIVED

Township 5 South, Range 3 West (W.M.)

### LEGEND

Permit S-52733

Place of Use (POU) not being assigned, 64.1 acres

Portion of POU to be Assigned, 136.3 acres

All Other Features

Tax Lo

Donation Land Claim (DLC)
Government Lot (GL)

Watercours

### DISCLAIMER

This map was prepared for the purpose of identifying the location of a water right only and it is not intended to provide legal dimensions or location of property ownership lines.

#### MAP NOTES

Date: January 20, 2021 Data Sources: BLM, OWRD, Yamhill Co., USGS

Request for Assignment

Permit S-52733

Additional permit holder of record for a portion of the permit (no longer in business):