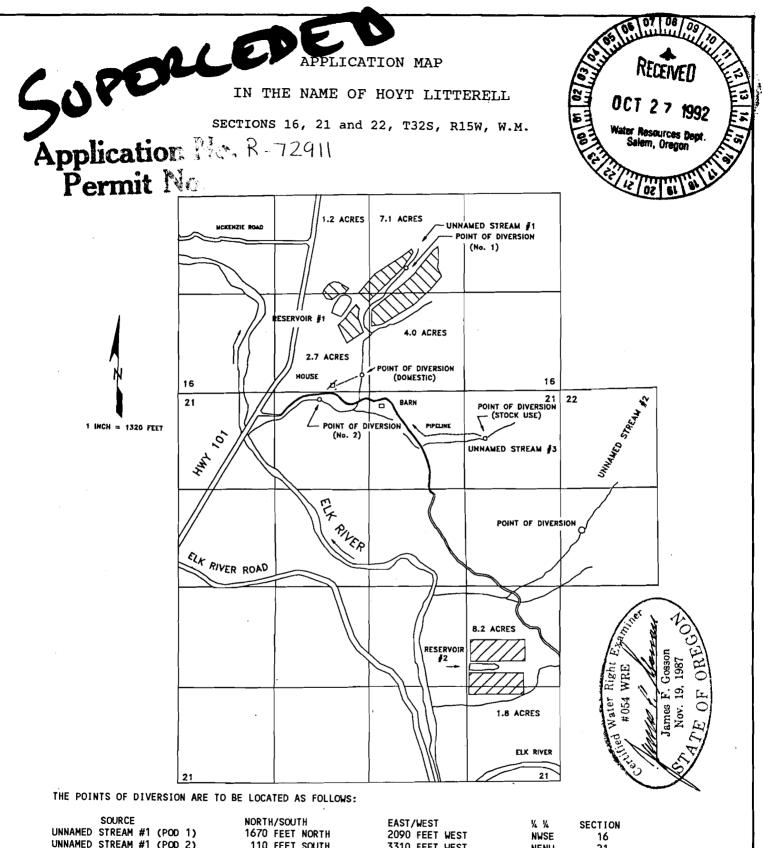

|         | STREAM #1 (POD 2)      | 110 FEET SOUTH  | 3310 FEET WEST              | NENW            | 21 |
|---------|------------------------|-----------------|-----------------------------|-----------------|----|
| UNNAMED | STREAM #1 (DOMESTIC)   | 220 FEET NORTH  | 2750 FEET WEST              | SESW            | 16 |
| UNNAMED | STREAM #2              | 1930 FEET SOUTH | 310 FEET EAST               | SWNW            | 22 |
| UNNAMED | STREAM #3 (STOCK)      | 650 FEET SOUTH  | 1040 FEET WEST              | NENE            | 21 |
|         | ALL FROM THE NORTHEAST |                 | 1, TOWNSHIP 32 SOUTH, RANGE |                 | 41 |
|         | CURRY COUNTY.          |                 |                             | to wear, write, |    |

THE PURPOSE OF THIS MAP IS TO IDENTIFY THE LOCATION OF THE WATER RIGHT. IT IS NOT INTENDED TO PROVIDE INFOR-MATION RELATIVE TO THE LOCATION OF PROPERTY OWNERSHIP BOUNDARY LINES.