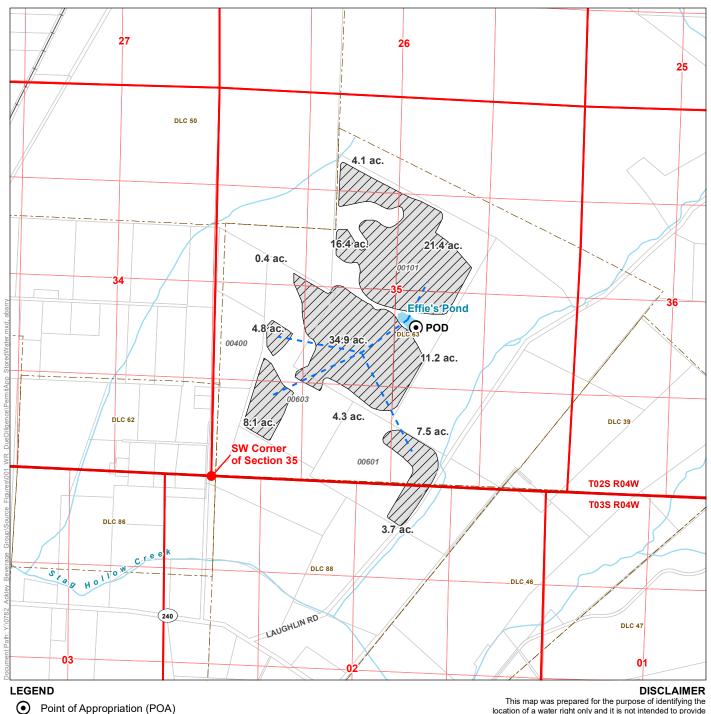

## **Application for a Water Right Permit** in the Name of ABG Oregon Vineyards, LLC

## Proposed Place of Use and Point of Diversion Yamhill County

Township 2, 3 South, Range 4 West (W.M.)

Proposed Place of Use (POU), 116.8 acres

Donation Land Claim (DLC)

#### **All Other Features**

Tax Lot

Watercourse

Waterbody

### POD LOCATION DESCRIPTION

Located 2.160 feet North and 2.190 feet East from the SW corner of Section 35, Township 2 South, Range 4 West (W.M.)

location of a water right only and it is not intended to provide legal dimensions or location of property ownership lines.

### MAP NOTES

Date: February 2, 2021
Data Sources: USGS, OWRD, ESRI, BLM, OGIC, METRO