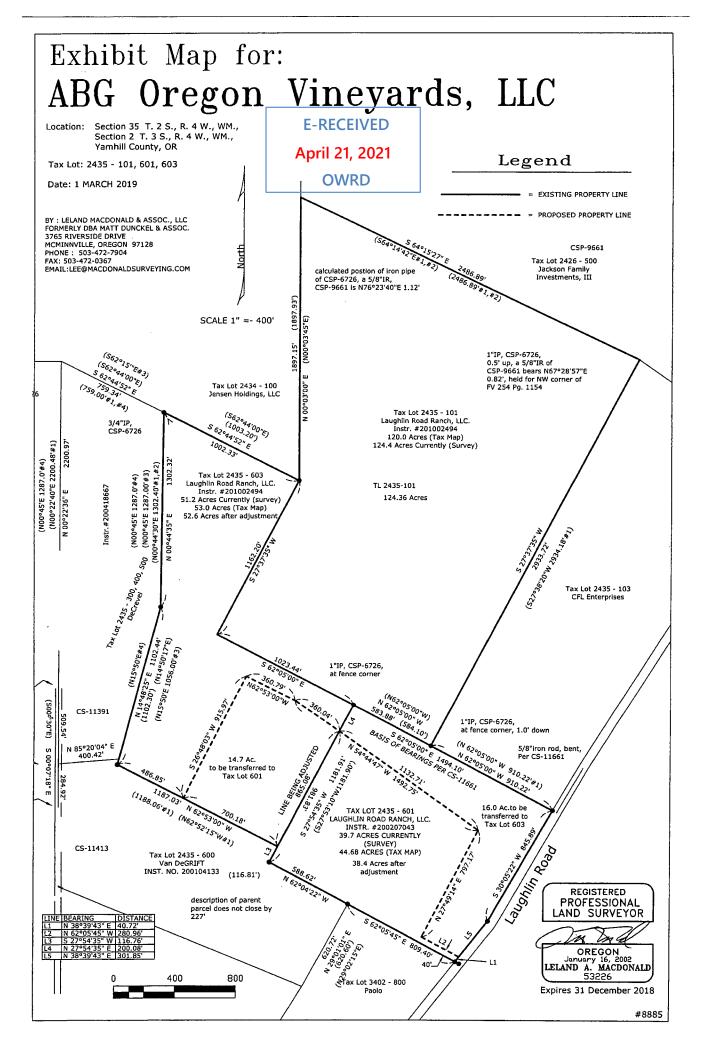

# Application for a Water Right Permit in the Name of ABG Oregon Vineyards, LLC

### Proposed Place of Use and Point of Diversion Yamhill County

Township 2, 3 South, Range 4 West (W.M.)

Point of Appropriation (POA)

Pipeline

Proposed Place of Use (POU), 116.8 acres

Donation Land Claim (DLC)

### All Other Features

Tax Lot

> Waterbody

### POD LOCATION DESCRIPTION

Located 2,160 feet North and 2,190 feet East from the SW comer of Section 35, Township 2 South, Range 4 West (W.M.)

E-RECEIVED
April 21, 2021
OWRD

This map was prepared for the purpose of identifying the location of a water right only and it is not intended to provide legal dimensions or location of property ownership lines.

### MAP NOTES

Date: February 2, 2021
Data Sources: USGS, OWRD, ESRI, BLM, OGIC, METRO