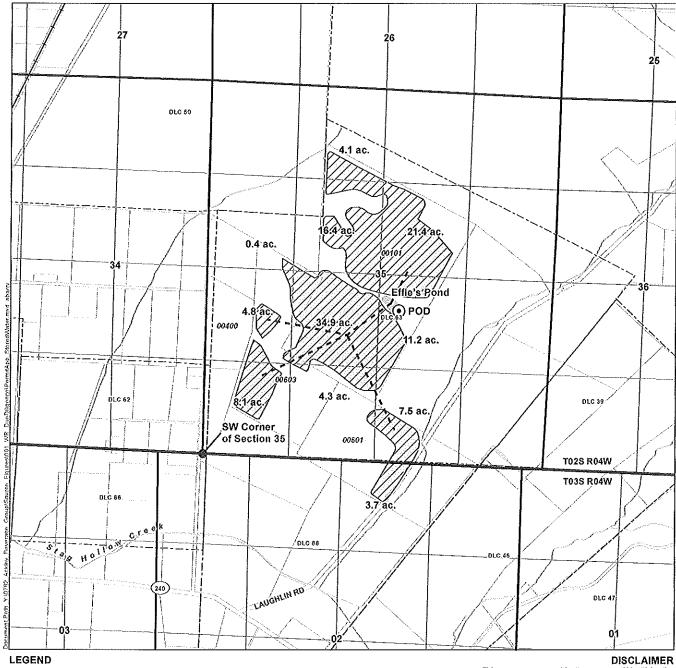

# Application for a Water Right Permit in the Name of ABG Oregon Vineyards, LLC

### Proposed Place of Use and Point of Diversion Yamhill County

Township 2, 3 South, Range 4 West (W.M.)

Point of Appropriation (POA)

Pipeline

Proposed Place of Use (POU), 116.8 acres

Donation Land Claim (DLC)

### All Other Features

Tax Lot

> Waterbody

### POD LOCATION DESCRIPTION

Located 2,160 feet North and 2,190 feet East from the SW comer of Section 35, Township 2 South, Range 4 West (W.M.)

E-RECEIVED
April 21, 2021
OWRD

This map was prepared for the purpose of identifying the location of a water right only and it is not intended to provide legal dimensions or location of property ownership lines.

### MAP NOTES

Date: February 2, 2021
Data Sources: USGS, OWRD, ESRI, BLM, OGIC, METRO