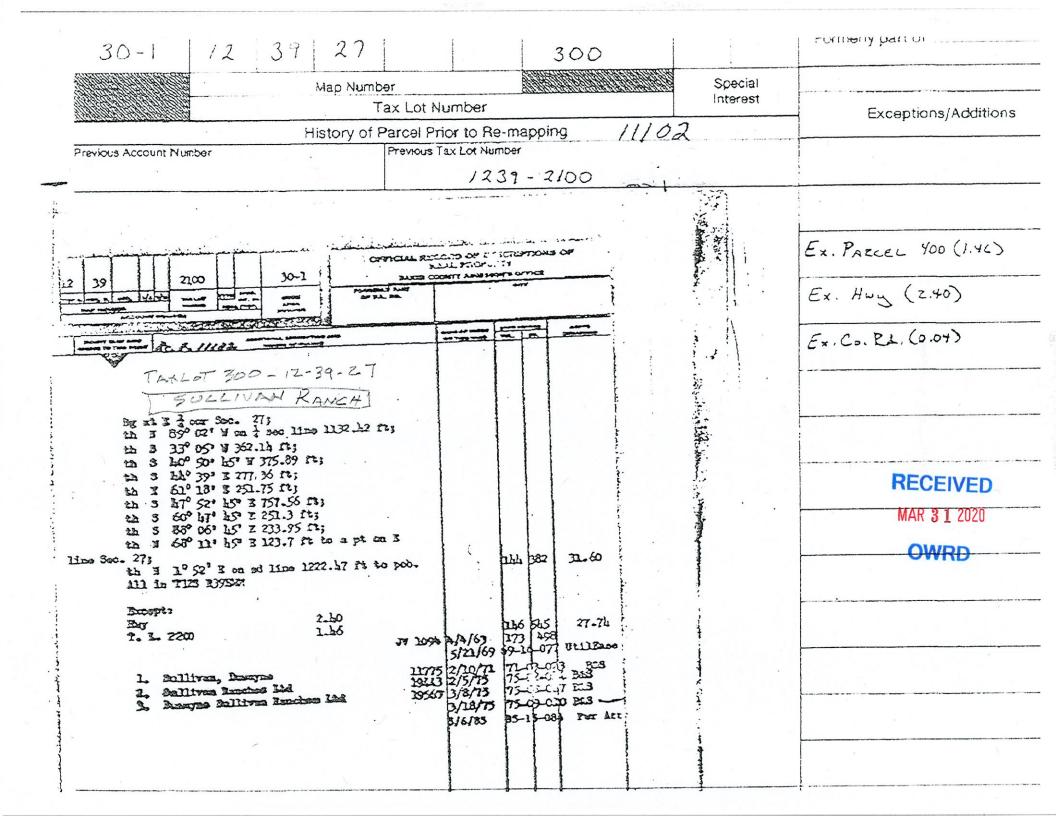

The subject Sullivan Ranch land is described as follows: Land in Baker County, Oregon as follows;

T.12S., R.39E., W.M.:

Section 10: NW1/4; SE1/4NE1/4; E1/2SE1/4.

Section 27: SW1/4NE1/4; SE1/4SW1/4; SW1/4NW1/4
All that part of the NE1/4 SE1/4 described as follows:
See attached legal description of Tax Lot 300 and the exception within it being, Tax Lot 400 which is not a part of this application.

The remainder of the lands under this application and shown the application map are listed as USA per the Baked County Assessor's records.

I did notice that on the application map I inadvertently cross hatched a small area in the NW1/4SW1/4 of Section 26, this is in error. Nothing is applied for in the NW1/4SW1/4.