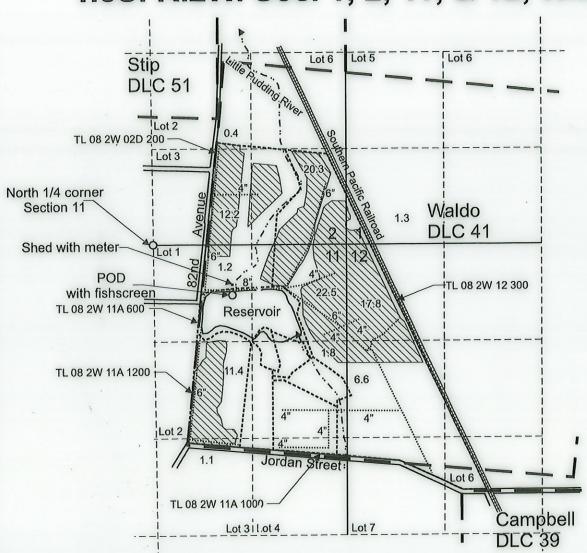

# **CLAIM DESCRIPTION**

1. Point of diversion name or number:

|     | POINT OF DIVERSION   |  |
|-----|----------------------|--|
|     | (POD) NAME OR NUMBER |  |
|     | (CORRESPOND TO MAP)  |  |
| POD |                      |  |

2. Point of diversion source and tributary:

| POD            | Source                                | TRIBUTARY            |
|----------------|---------------------------------------|----------------------|
| NAME OR NUMBER |                                       |                      |
| POD            | Reservoir constructed under Permit R- | Little Pudding River |
|                | 2299, Certificate 29423               | 2 '                  |

Reminder: The map associated with this claim must identify the location of the point(s) of diversion, Donation Land Claims (DLC), Government Lots (GLot), and Quarter-Quarters (QQ).

RECEIVED

JUN 1 8 2021