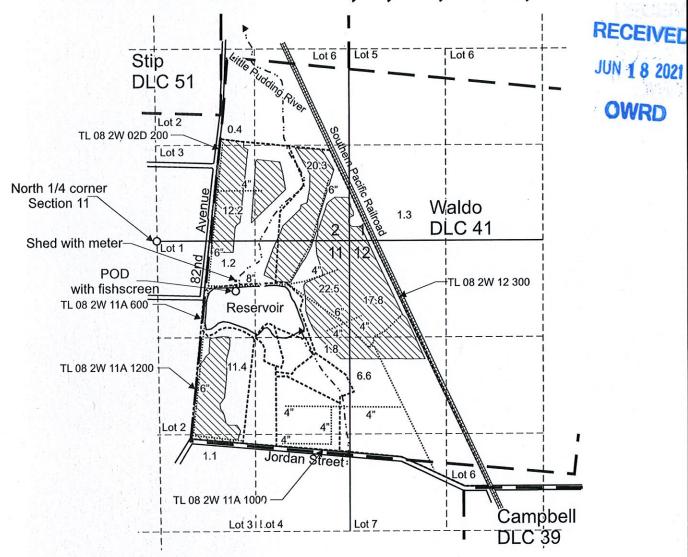

# **CLAIM DESCRIPTION**

1. Point of diversion name or number:

|     | POINT OF DIVERSION   |  |
|-----|----------------------|--|
|     | (POD) NAME OR NUMBER |  |
|     | (CORRESPOND TO MAP)  |  |
| POD |                      |  |

2. Point of diversion source and tributary:

| POD            | Source                                | TRIBUTARY            |
|----------------|---------------------------------------|----------------------|
| NAME OR NUMBER |                                       |                      |
| POD            | Reservoir constructed under Permit R- | Little Pudding River |
|                | 2299, Certificate 29423               | 2 '                  |

Reminder: The map associated with this claim must identify the location of the point(s) of diversion, Donation Land Claims (DLC), Government Lots (GLot), and Quarter-Quarters (QQ).

RECEIVED

JUN 1 8 2021