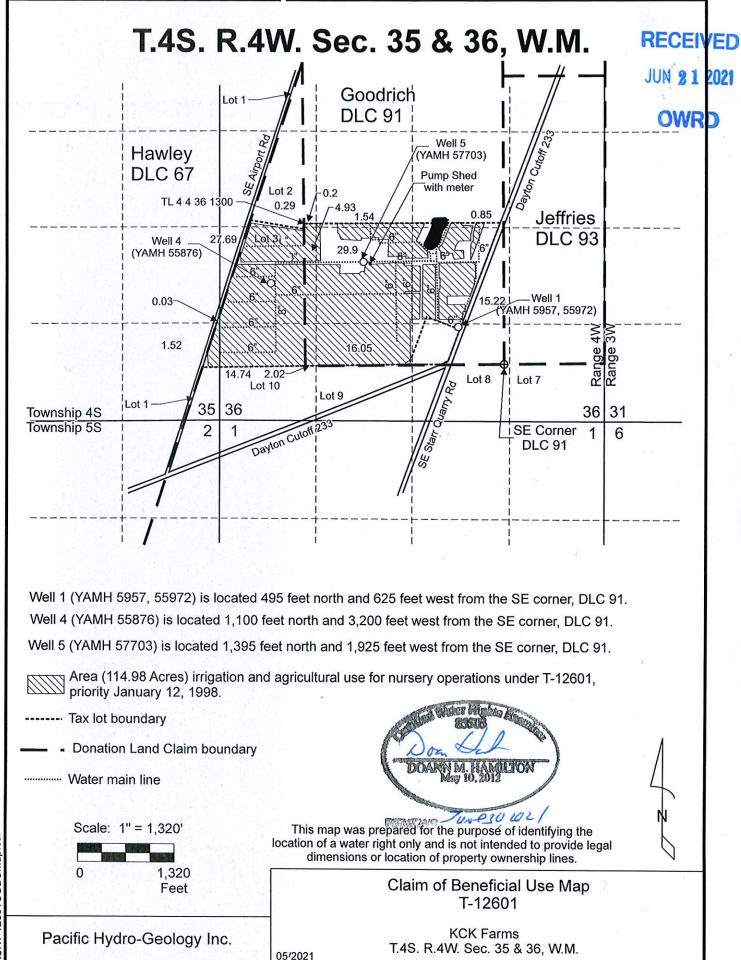

1. New or additional point of appropriation name or number:

| POINT OF APPROPRIATION                   | WELL LOG ID # FOR ALL                      | WELL TAG #      | Source                              |
|------------------------------------------|--------------------------------------------|-----------------|-------------------------------------|
| (POA) NAME OR NUMBER (CORRESPOND TO MAP) | WORK PERFORMED ON THE WELL (IF APPLICABLE) | (IF APPLICABLE) | (IF LISTED IN TRANSFER FINAL ORDER) |
| Well 5                                   | YAMH 57703                                 | L-125630        | Well within Palmer Creek Basin      |

#### 3. Claim Summary:

| New or Additional POA<br>NAME OR # | MAXIMUM RATE AUTHORIZED | CALCULATED THEORETICAL RATE BASED ON SYSTEM | AMOUNT OF WATER MEASURED |
|------------------------------------|-------------------------|---------------------------------------------|--------------------------|
| Well 5                             | 1.34 cfs                | 1.37 cfs                                    | Not measured             |

| Well 5 |  |  |  |
|--------|--|--|--|
| ***    |  |  |  |

C. Additional notes or comments related to the system:

Well 5 (YAMH 57703) was tied into the existing system set up for replaced Well 3 so the meter is the same one used for Well 3 (YAMH 51624).

| POA NAME<br>OR# | Manufacturer | SERIAL#   | CONDITION (WORKING OR NOT) | CURRENT METER READING           | DATE INSTALLED |
|-----------------|--------------|-----------|----------------------------|---------------------------------|----------------|
| Well 5          | McCrometer   | 99-6386-8 | working                    | 492.291 AF<br>(January 5, 2021) | 1999           |

#### c) Condition:

Water shall be acquired from the same aquifer (water source) as the original point of appropriation Well No. 3.

#### **Compliance:**

Original Well No. 3 (YAMH 51624 / L-30903) was drilled to a depth of 230 feet, cased from 0 feet to 113 feet, with liner from 113 feet to 230 feet, perforated from 113 feet to 123 feet, 133 feet to 153 feet, 158 feet to 168 feet, and 205 feet to 225 feet, in sands and gravels.

RECEIVED

Well 5 (MARI 57703 / L-125630) was drilled to 229 feet, cased to 126 feet, with liner from 99.7 feet to 229 feet, perforated from 123 feet to 125 feet, 130 feet to 150 feet, 155 feet to 165 feet, and 183 feet to 223 feet, in sands and gravels.

It is our understanding that the OWRD considers the entire saturated column of alluvium in this part of the Willamette Valley to be a single aquifer. It appears Well 5 obtains water from the alluvial aquifer, therefore, this condition has been met.

#### **ATTACHMENTS**

Provide a list of any additional documents you are attaching to this report:

| ATTACHMENT NAME                      | DESCRIPTION                                          |  |
|--------------------------------------|------------------------------------------------------|--|
| Claim of Beneficial Use Map          | Claim of Beneficial Use Map                          |  |
| State Water Well Report - MARI 57703 | Well log and driller's notes for MARI 57703 - Well 5 |  |
| BLM Cadastral Map                    | BLM Cadastral Map T.4S. R.4W. showing DLC and        |  |
|                                      | Government Lot locations                             |  |

#### **CLAIM OF BENEFICIAL USE MAP**

The Claim of Beneficial Use Map must be submitted with this claim. Claims submitted without the Claim of Beneficial Use map will be returned. The map shall be submitted on polyester film at a scale of 1'' = 1320 feet, 1'' = 400 feet, or the original full-size scale of the county assessor map for the location.

For the purpose of this Claim, the map identifying the location of the place of use does not require a new survey. The location of the place of use identified on the Claim map should be based on the original right of record at the time the transfer final order was issued. In transfers approved for <u>additional</u> points of appropriation, the original points must be identified the map based on the original right of record at the time the transfer final order was issued.

RECEIVED
JUN 2 1 2021

The COBU map was prepared using tax assessor's map 4 4 36, overlain by a 2014 aerial photo titled USDA-FSA-APFO NAIP County Mosaic and obtained online from the Natural Resources Conservation Service. Image Metadata: