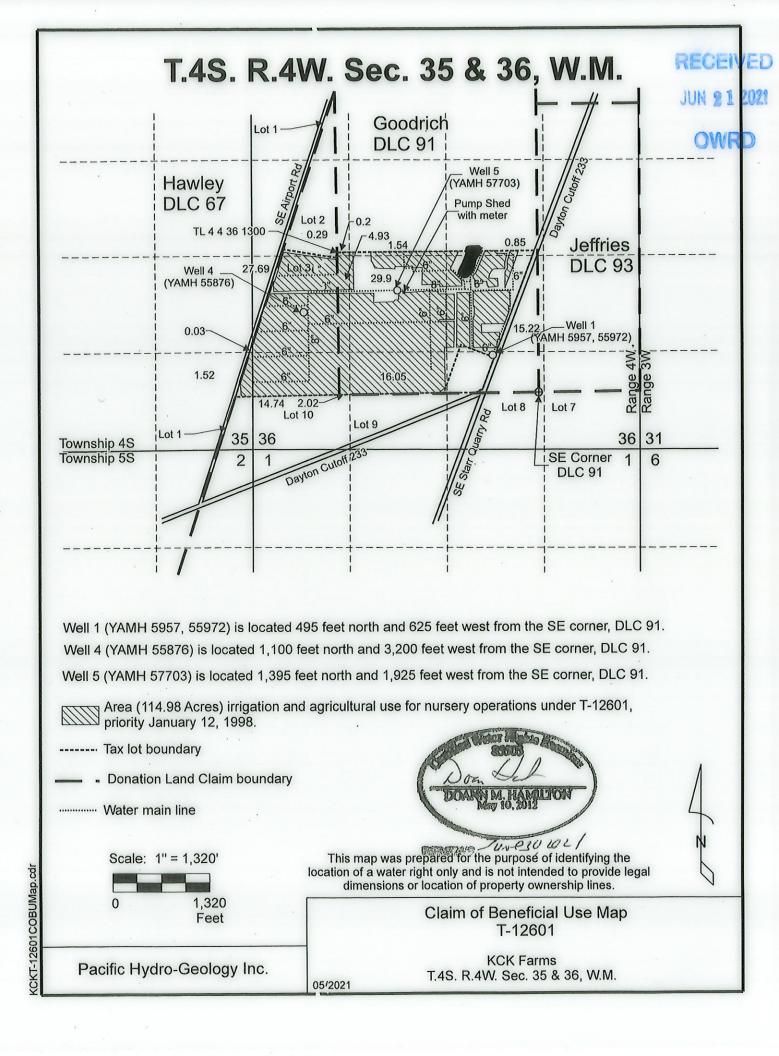

1. New or additional point of appropriation name or number:

| POINT OF APPROPRIATION                   | WELL LOG ID # FOR ALL                      | WELL TAG #      | Source                              |
|------------------------------------------|--------------------------------------------|-----------------|-------------------------------------|
| (POA) NAME OR NUMBER (CORRESPOND TO MAP) | WORK PERFORMED ON THE WELL (IF APPLICABLE) | (IF APPLICABLE) | (IF LISTED IN TRANSFER FINAL ORDER) |
| Well 5                                   | YAMH 57703                                 | L-125630        | Well within Palmer Creek Basin      |

#### 3. Claim Summary:

| New or Additional POA<br>NAME OR # | MAXIMUM RATE AUTHORIZED | CALCULATED THEORETICAL RATE BASED ON SYSTEM | AMOUNT OF WATER MEASURED |
|------------------------------------|-------------------------|---------------------------------------------|--------------------------|
| Well 5                             | 1.34 cfs                | 1.37 cfs                                    | Not measured             |

| Well 5 |  |  |  |
|--------|--|--|--|
| ***    |  |  |  |

C. Additional notes or comments related to the system:

Well 5 (YAMH 57703) was tied into the existing system set up for replaced Well 3 so the meter is the same one used for Well 3 (YAMH 51624).

| POA NAME<br>OR# | Manufacturer | SERIAL#   | CONDITION (WORKING OR NOT) | CURRENT METER READING           | DATE INSTALLED |
|-----------------|--------------|-----------|----------------------------|---------------------------------|----------------|
| Well 5          | McCrometer   | 99-6386-8 | working                    | 492.291 AF<br>(January 5, 2021) | 1999           |

#### c) Condition:

Water shall be acquired from the same aquifer (water source) as the original point of appropriation Well No. 3.

#### **Compliance:**

Original Well No. 3 (YAMH 51624 / L-30903) was drilled to a depth of 230 feet, cased from 0 feet to 113 feet, with liner from 113 feet to 230 feet, perforated from 113 feet to 123 feet, 133 feet to 153 feet, 158 feet to 168 feet, and 205 feet to 225 feet, in sands and gravels.

RECEIVED

Well 5 (MARI 57703 / L-125630) was drilled to 229 feet, cased to 126 feet, with liner from 99.7 feet to 229 feet, perforated from 123 feet to 125 feet, 130 feet to 150 feet, 155 feet to 165 feet, and 183 feet to 223 feet, in sands and gravels.

It is our understanding that the OWRD considers the entire saturated column of alluvium in this part of the Willamette Valley to be a single aquifer. It appears Well 5 obtains water from the alluvial aquifer, therefore, this condition has been met.

#### **ATTACHMENTS**

Provide a list of any additional documents you are attaching to this report:

| ATTACHMENT NAME                      | DESCRIPTION                                          |  |
|--------------------------------------|------------------------------------------------------|--|
| Claim of Beneficial Use Map          | Claim of Beneficial Use Map                          |  |
| State Water Well Report - MARI 57703 | Well log and driller's notes for MARI 57703 - Well 5 |  |
| BLM Cadastral Map                    | BLM Cadastral Map T.4S. R.4W. showing DLC and        |  |
|                                      | Government Lot locations                             |  |

#### **CLAIM OF BENEFICIAL USE MAP**

The Claim of Beneficial Use Map must be submitted with this claim. Claims submitted without the Claim of Beneficial Use map will be returned. The map shall be submitted on polyester film at a scale of 1'' = 1320 feet, 1'' = 400 feet, or the original full-size scale of the county assessor map for the location.

For the purpose of this Claim, the map identifying the location of the place of use does not require a new survey. The location of the place of use identified on the Claim map should be based on the original right of record at the time the transfer final order was issued. In transfers approved for <u>additional</u> points of appropriation, the original points must be identified the map based on the original right of record at the time the transfer final order was issued.

RECEIVED
JUN 2 1 2021

The COBU map was prepared using tax assessor's map 4 4 36, overlain by a 2014 aerial photo titled USDA-FSA-APFO NAIP County Mosaic and obtained online from the Natural Resources Conservation Service. Image Metadata: