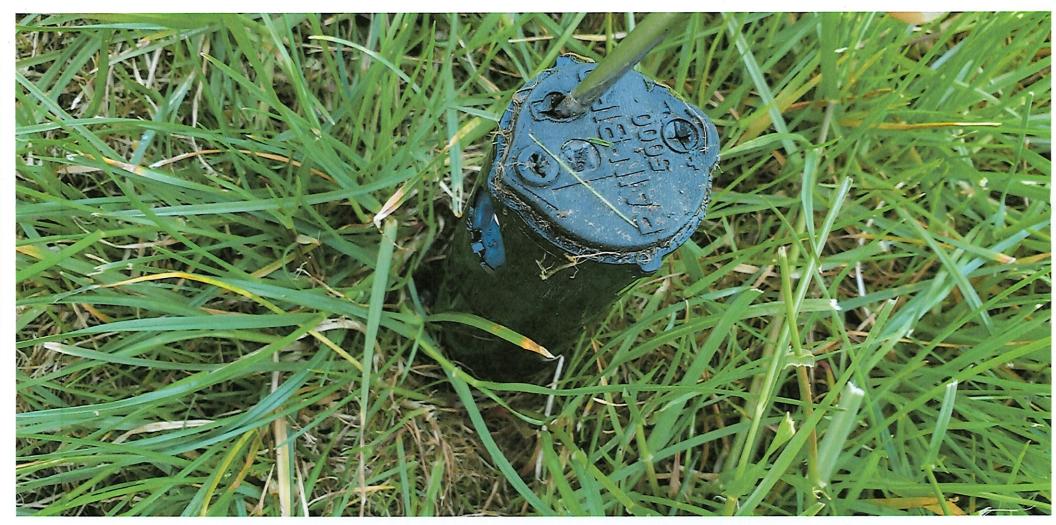

c. Was a Well Identification Number (Well ID tag) assigned and attached

#### to the well?

| WELL ID # | DATE ATTACHED TO WELL |
|-----------|-----------------------|
| L-102257  | 1/20/2010             |
|           |                       |

d. Other conditions?

If "YES" to any of the above, identify the condition and describe the water user's actions to comply with the condition(s):