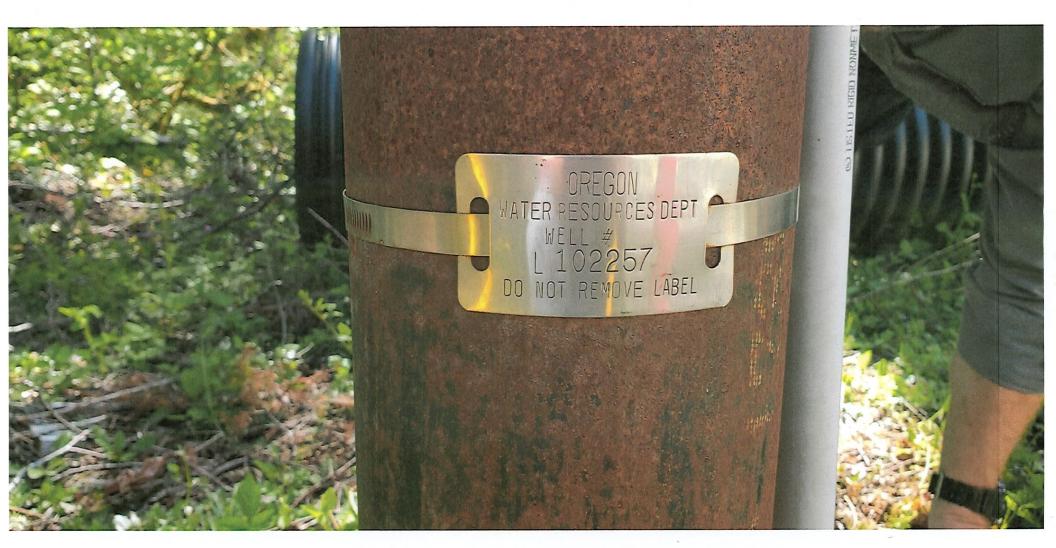

#### 1. Point(s) of Appropriation (POA):

| POA NAME OR NUMBER  | WELL LOG ID #                                         | WELL TAG #      |
|---------------------|-------------------------------------------------------|-----------------|
| (CORRESPOND TO MAP) | For All Work Performed on the Well<br>(IF APPLICABLE) | (IF APPLICABLE) |
| Well 1              | CLAC 66593                                            | L-102257        |

#### to the well?

| WELL ID # | DATE ATTACHED TO WELL |
|-----------|-----------------------|
| L-102257  | 1/20/2010             |
|           |                       |

d. Other conditions?

If "YES" to any of the above, identify the condition and describe the water user's actions to comply with the condition(s):