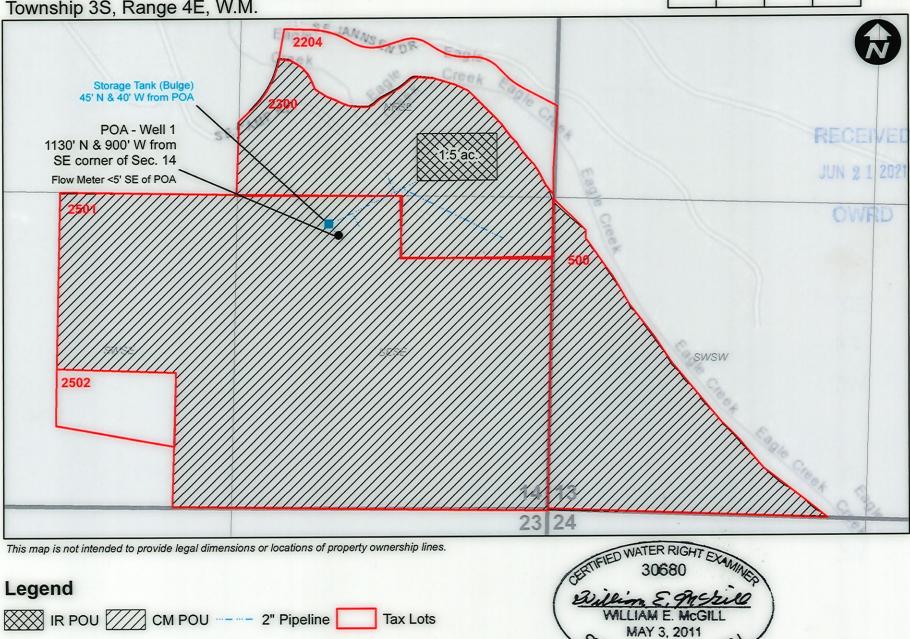

#### 1. Point(s) of Appropriation (POA):

| POA NAME OR NUMBER  | WELL LOG ID #                                         | WELL TAG #      |
|---------------------|-------------------------------------------------------|-----------------|
| (CORRESPOND TO MAP) | For All Work Performed on the Well<br>(IF APPLICABLE) | (IF APPLICABLE) |
| Well 1              | CLAC 66593                                            | L-102257        |

#### **CLAIM OF BENEFICIAL USE MAP**

The Claim of Beneficial Use Map must be submitted with this claim. Claims submitted without the Claim of Beneficial Use map will be returned. The map shall be submitted on poly film at a scale of 1'' = 1320 feet, 1'' = 400 feet, or the original full-size scale of the county assessor map for the location.

The basis of the survey is aerial photo. Source: Esri, DigitalGlobe, GeoEye, Earthstar Geographics, CNES/Airbus DS, USDA, USGS, AeroGRID, IGN, and the GIS User Community. Source Date: 9/20/2020