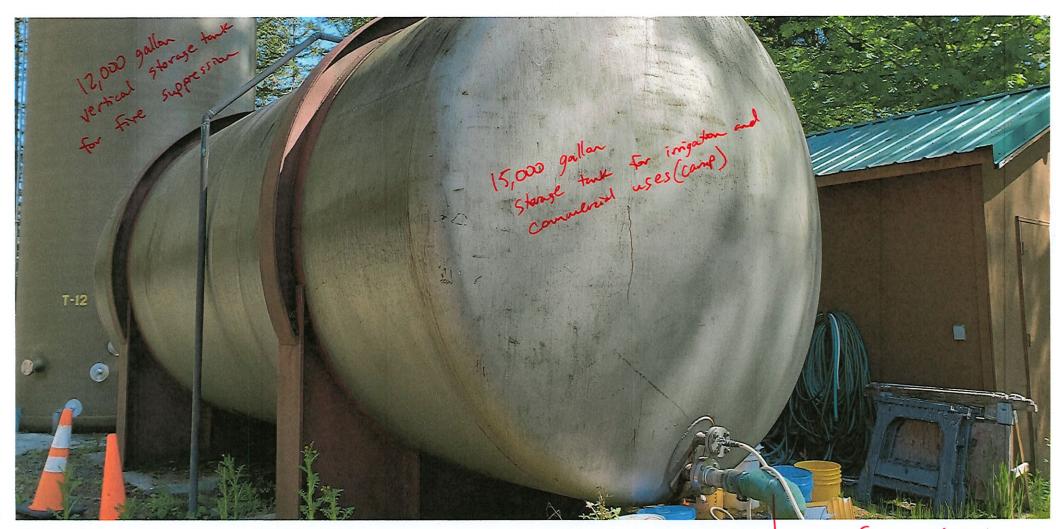

# **3.** Provide a general narrative description of the distribution works. This description must trace the water system from each point of appropriation to the place of use:

A 5 HP submersible pump appropriates water from Well 1 and conveys it to a 15,000-gallon storage tank via 2" buried PVC pipe. Water gravity flows from storage tank to places of use via 2" buried galvanized pipe. Water is used for commercial throughout the camp. There are 54 Rainbird 5000 popup sprinklers at the sports field connected by ¾" buried PVC pipe that achieve the irrigation of 1.5 acres. Sprinklers are run 6 at a time.

#### 2. Storage Tank:

| MATERIAL                            | CAPACITY     | Above Ground or Buried |
|-------------------------------------|--------------|------------------------|
| (CONCRETE, FIBERGLASS, METAL, ETC.) | (IN GALLONS) |                        |
| Metal                               | 15,000       | Above Ground           |