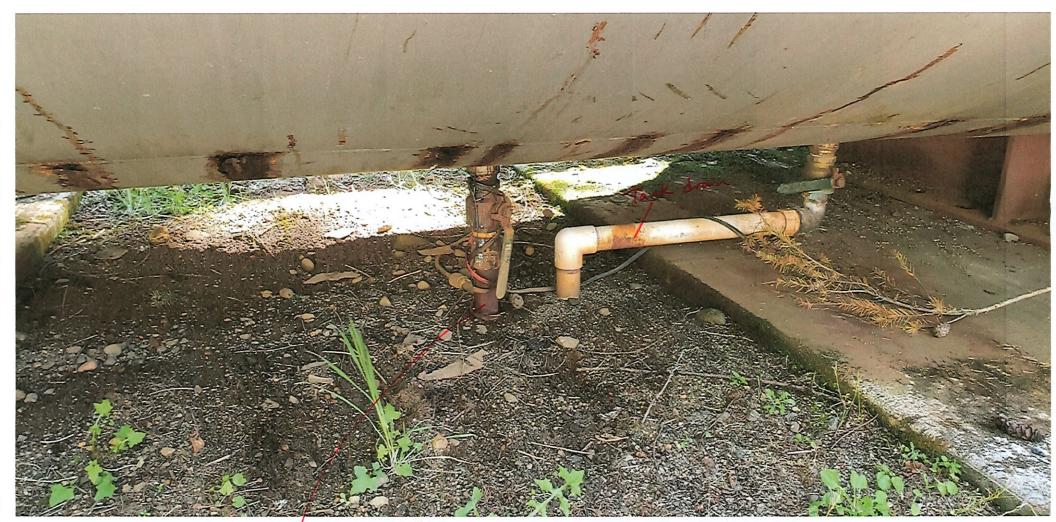

# **3.** Provide a general narrative description of the distribution works. This description must trace the water system from each point of appropriation to the place of use:

A 5 HP submersible pump appropriates water from Well 1 and conveys it to a 15,000-gallon storage tank via 2" buried PVC pipe. Water gravity flows from storage tank to places of use via 2" buried galvanized pipe. Water is used for commercial throughout the camp. There are 54 Rainbird 5000 popup sprinklers at the sports field connected by ¾" buried PVC pipe that achieve the irrigation of 1.5 acres. Sprinklers are run 6 at a time.

#### 2. Complete the table:

| Pipe<br>Size | ΡΙΡΕ ΤΥΡΕ  | "C"<br>FACTOR | AMOUNT OF<br>FALL | LENGTH OF PIPE | SLOPE | COMPUTED RATE OF WATER<br>FLOW (IN CFS) |
|--------------|------------|---------------|-------------------|----------------|-------|-----------------------------------------|
| 2″           | Galvanized | 120           | 130'              | 400'           | 0.325 | 0.27                                    |