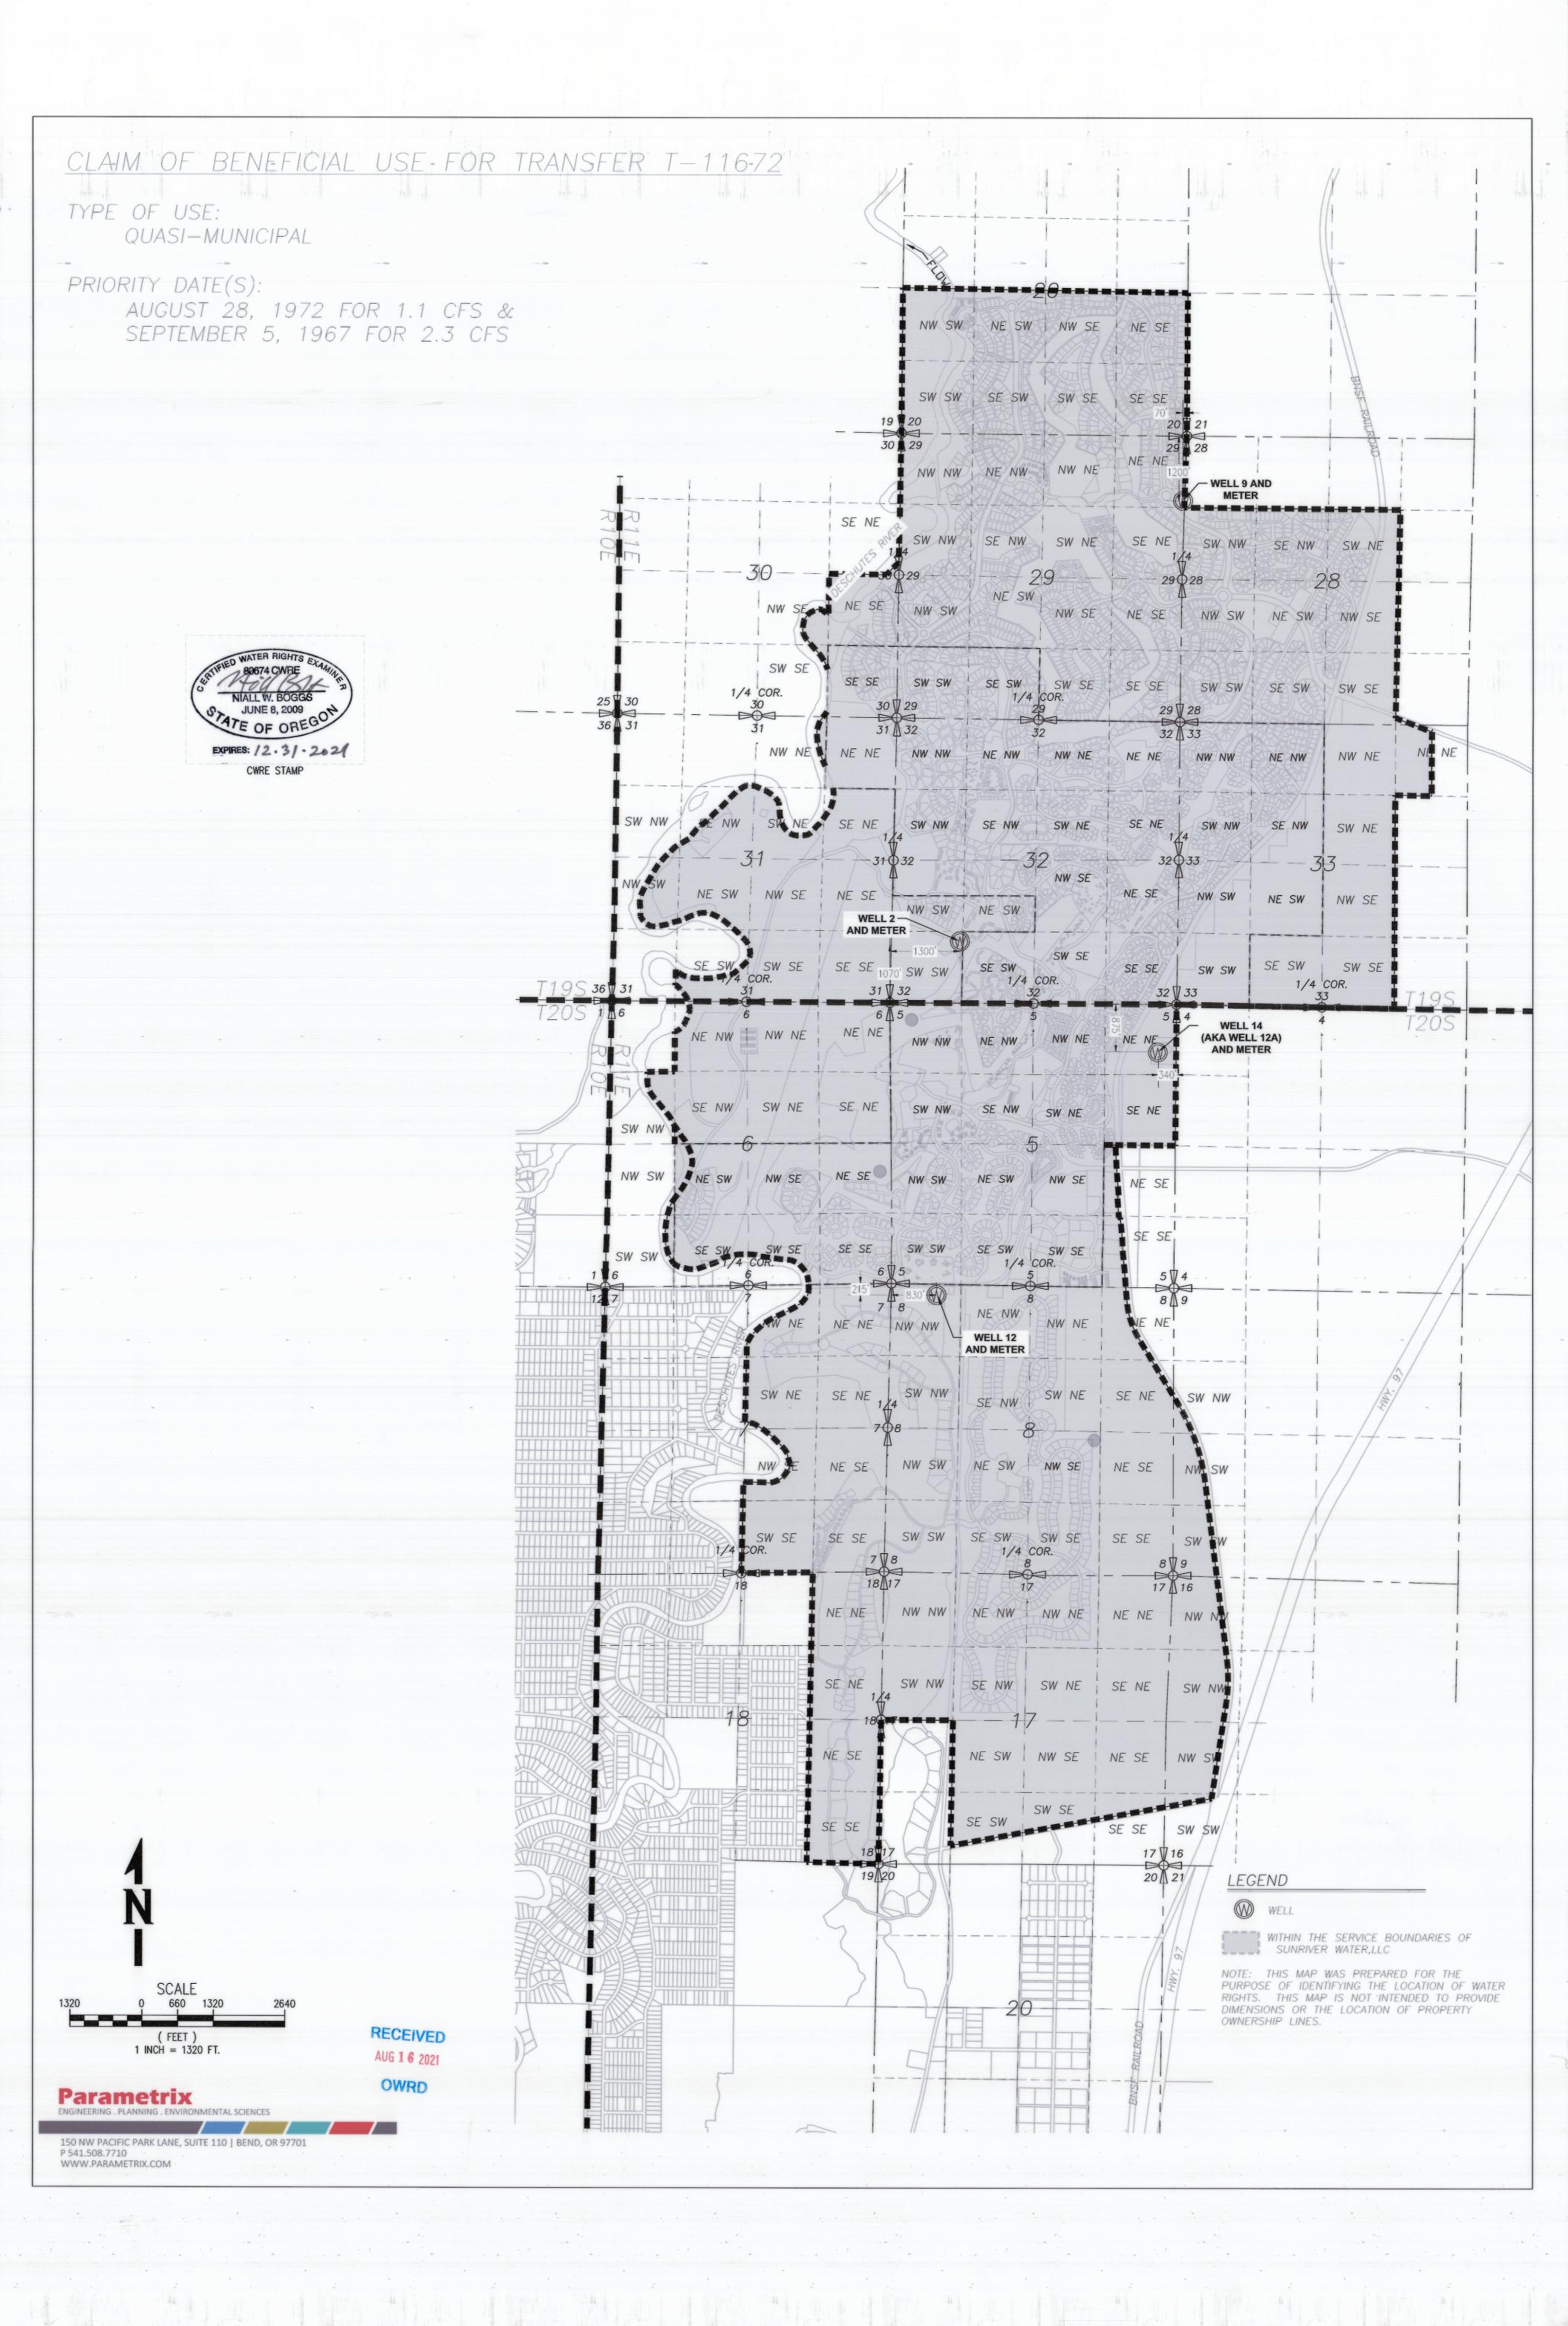

# **Authorized Point of Appropriation:**

| Twp  | Rng  | Mer | Sec | Q-Q   | Measured Distances                                                           |
|------|------|-----|-----|-------|------------------------------------------------------------------------------|
| 19 S | 11 E | WM  | 32  | sw sw | WELL #2- 1070 FEET NORTH AND 1300 FEET EAST FROM THE SW CORNER OF SECTION 32 |

#### **Authorized Place of Use:**

|      | Authorized Flace of Use. |     |     |       |  |  |  |  |
|------|--------------------------|-----|-----|-------|--|--|--|--|
| -    | QUASI-MUNICIPAL USE      |     |     |       |  |  |  |  |
| Twp  | Rng                      | Mer | Sec | Q-Q   |  |  |  |  |
| 19 S | 11 E                     | WM  | 29  | SW SW |  |  |  |  |
| 19 S | 11 E                     | WM  | 29  | SE SW |  |  |  |  |
| 19 S | 11 E                     | WM  | 30  | SE SE |  |  |  |  |
| 19 S | 11 E                     | WM  | 31  | NE NE |  |  |  |  |
| 19 S | 11 E                     | WM  | 32  | NE NE |  |  |  |  |
| 19 S | 11 E                     | WM  | 32  | NW NE |  |  |  |  |
| 19 S | 11 E                     | WM  | 32  | SW NE |  |  |  |  |
| 19 S | 11 E                     | WM  | 32  | SE NE |  |  |  |  |
| 19 S | 11 E                     | WM  | 32  | NE NW |  |  |  |  |
| 19 S | 11 E                     | WM  | 32  | NWNW  |  |  |  |  |
| 19 S | 11 E                     | WM  | 32  | SWNW  |  |  |  |  |
| 19 S | 11 E                     | WM  | 32  | SE NW |  |  |  |  |
| 19 S | 11 E                     | WM  | 32  | NE SW |  |  |  |  |
| 19 S | 11 E                     | WM  | 32  | NWSW  |  |  |  |  |
| 19 S | 11 E                     | WM  | 32  | SE SW |  |  |  |  |
| 19 S | 11 E                     | WM  | 32  | NE SE |  |  |  |  |
| 19 S | 11 E                     | WM  | 32  | NW SE |  |  |  |  |
| 19 S | 11 E                     | WM  | 32  | SW SE |  |  |  |  |
| 19 S | 11 E                     | WM  | 32  | SE SE |  |  |  |  |
| 19 S | 11 E                     | WM  | 33  | NENW  |  |  |  |  |
| 19 S | 11 E                     | WM  | 33  | NWNW  |  |  |  |  |
| 19 S | 11 E                     | WM  | 33  | SWNW  |  |  |  |  |
| 19 S | 11 E                     | WM  | 33  | SE NW |  |  |  |  |
| 19 S | -11 E                    | WM  | 33  | NE SW |  |  |  |  |
| 19 S | 11 E                     | WM  | 33  | NW SW |  |  |  |  |
| 19 S | 11 E                     | WM  | 33  | SW SW |  |  |  |  |
| 20 S | 11 E                     | WM  | 5   | NE NE |  |  |  |  |
| 20 S | 11 E                     | WM  | 5   | NW NE |  |  |  |  |
| 20 S | 11 E                     | WM  | 5   | SW NE |  |  |  |  |
| 20 S | 11 E                     | WM  | 5   | SE NE |  |  |  |  |
| 20 S | 11 E                     | WM  | 5   | NE NW |  |  |  |  |

| QUASI-MUNICIPAL USE |      |     |     |       |  |
|---------------------|------|-----|-----|-------|--|
| Twp                 | Rng  | Mer | Sec | Q-Q   |  |
| 20 S                | 11 E | WM  | 5   | NW NW |  |
| 20 S                | 11 E | WM  | 5   | SWNW  |  |
| 20 S                | 11 E | WM  | 5   | SE NW |  |
| 20 S                | 11 E | WM  | 5   | NE SW |  |
| 20 S                | 11 E | WM  | 5   | NW SW |  |
| 20 S                | 11 E | WM  | 5   | SW SW |  |
| 20 S                | 11 E | WM  | 5   | SE SW |  |
| 20 S                | 11 E | WM  | 5   | NW SE |  |
| 20 S                | 11 E | WM  | 5   | SW SE |  |
| 20 S                | 11 E | WM  | 6   | NE SW |  |
| 20 S                | 11 E | WM  | 6   | SE SW |  |
| 20 S                | 11 E | WM  | 6   | NE SE |  |
| 20 S                | 11 E | WM  | 6   | NW SE |  |
| 20 S                | 11 E | WM  | 6   | SW SE |  |
| 20 S                | 11 E | WM  | 6   | SE SE |  |

#### **Authorized Place of Use:**

| Q    | QUASI-MUNICIPAL USES |     |      |       |  |  |
|------|----------------------|-----|------|-------|--|--|
| Twp  | Rng                  | Mer | Sec  | Q-Q   |  |  |
| 19 S | 11 E                 | WM  | 29   | SW SW |  |  |
| 19 S | 11 E                 | WM  | 29   | SE SW |  |  |
| 19 S | 11 E                 | WM  | 30   | SE SE |  |  |
| 19 S | 11 E                 | WM  | 31   | NE NE |  |  |
| 19 S | 11 E                 | WM  | 32   | NE NE |  |  |
| 19 S | 11 E                 | WM  | 32   | NW NE |  |  |
| 19 S | 11 E                 | WM  | 32   | SW NE |  |  |
| 19 S | 11 E                 | WM  | 32   | SE NE |  |  |
| 19 S | 11 E                 | WM  | 32   | NENW  |  |  |
| 19 S | 11 E                 | WM  | 32   | NWNW  |  |  |
| 19 S | 11 E                 | WM  | 32   | SW NW |  |  |
| 19 S | 11 E                 | WM  | 32   | SE NW |  |  |
| 19 S | 11 E                 | WM  | - 32 | NE SW |  |  |

| Q    | UASI-M | IUNIC | IPAL | USES  |
|------|--------|-------|------|-------|
| Twp  | Rng    | Mer   | Sec  | Q-Q   |
| 19 S | 11 E   | WM    | 32   | NW SW |
| 19 S | 11 E   | WM    | 32   | SE SW |
| 19 S | 11 E   | WM    | 32   | NE SE |
| 19 S | 11 E   | WM    | 32   | NW SE |
| 19 S | 11 E   | WM    | 32   | SW SE |
| 19 S | 11 E   | WM    | 32   | SE SE |
| 19 S | 11 E   | WM    | 33   | NE NW |
| 19 S | 11 E   | WM    | 33   | NW NW |
| 19 S | 11 E   | WM    | 33   | SW NW |
| 19 S | 11 E   | WM    | 33   | SE NW |
| 19 S | 11 E   | WM    | 33   | NE SW |
| 19 S | 11 E   | WM    | 33   | NW SW |
| 19 S | 11 E   | WM    | 33   | SW SW |
| 20 S | 11 E   | WM    | 5.   | NE NE |
| 20 S | 11 E   | WM    | 5    | NW NE |
| 20 S | 11 E   | WM    | 5    | SW NE |
| 20 S | 11 E   | WM    | 5    | SE NE |
| 20 S | 11 E   | WM    | 5    | NE NW |
| 20 S | 11 E   | WM    | 5    | NW NW |
| 20 S | 11 E   | WM    | 5    | SWNW  |
| 20 S | 11 E   | WM    | 5    | SE NW |
| 20 S | 11 E   | WM    | 5    | NE SW |
| 20 S | 11 E   | WM    | 5    | NW SW |
| 20 S | 11 E   | WM    | 5    | SW SW |
| 20 S | 11 E   | WM    | 5    | SE SW |
| 20 S | 11 E   | WM    | 5    | NW SE |
| 20 S | 11 E   | WM    | 5    | SW SE |
| 20 S | 11 E   | WM    | 6    | NE SW |
| 20 S | 11 E   | WM    | 6    | SE SW |
| 20 S | 11 E   | WM    | 6    | NE SE |
| 20 S | 11 E   | WM    | 6    | NW SE |
| 20 S | 11 E   | WM    | 6    | SW SE |
| 20 S | 11 E   | WM    | 6    | SE SE |

| Twp  | Rng  | Mer | Sec | Q-Q   | Measured Distances                                                                           | Approximate Distance from Authorized POA |
|------|------|-----|-----|-------|----------------------------------------------------------------------------------------------|------------------------------------------|
| 19 S | 11 E | WM  | 29  | NE NE | WELL #9 - 1200 FEET SOUTH AND 70<br>FEET WEST FROM THE NE CORNER<br>OF SECTION 29            | 1.9 Miles                                |
| 20 S | 11 E | WM  | 8   | NW NW | WELL #12 - 215 FEET SOUTH AND 830<br>FEET EAST FROM THE NW CORNER<br>OF SECTION 8            | 1.2 Miles                                |
| 20 S | 11 E | WM  | 5   | NE NE | WELL #14 (aka 12 A) - 875 FEET SOUTH<br>AND 340 FEET WEST FROM THE NE<br>CORNER OF SECTION 5 | 0.8 Miles                                |

| Twp  | Rng  | Mer | Sec | Q-Q   | Measured Distances                                                                | Approximate Distance from Authorized POA |
|------|------|-----|-----|-------|-----------------------------------------------------------------------------------|------------------------------------------|
| 20 S | 11 E | WM  | 5   | NE NE | WELL #16 - 890 FEET SOUTH AND 352<br>FEET WEST FROM THE NE CORNER<br>OF SECTION 5 | 0.8 Miles                                |

8. Transfer Application T-11672 also proposes to change the place of use for Certificates 88801 and 88802 to:

| QUASI-MUNICIPAL USE                                 |
|-----------------------------------------------------|
| WITHIN THE SERVICE BOUNDARIES OF SUNRIVER WATER LLC |