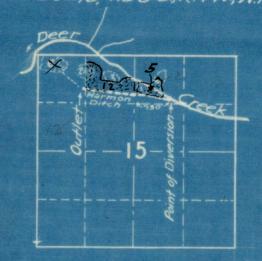

### CERTIFICATE OF WATER RIGHT

This Is to Certify, That J. W. HARMON

of  $$\operatorname{Dryden}$$  , State of  $\operatorname{Oregon}$  97538 , has made proof to the satisfaction of the Water Resources Director, of a right to the use of the waters of Deer Creek

a tributary of Illinois River irrigation of 8.8 acres

for the purpose of

under Permit No. 7125 and that said right to the use of said waters has been perfected in accordance with the laws of Oregon; that the priority of the right hereby confirmed dates from January 7, 1926

that the amount of water to which such right is entitled and hereby confirmed, for the purposes aforesaid, is limited to an amount actually beneficially used for said purposes, and shall not exceed 0.11 cubic foot per second

or its equivalent in case of rotation, measured at the point of diversion from the stream. The point of diversion is located in the  $NW_4$   $NE_4$ , Section 15, T38S, R7W, WM; Harmon Ditch, 1,350 feet North and 800 feet East from Center, Section 15.

5.0 acres NW4 NE4
3.8 acres NE4 NW4
Section 15
Township 38 South, Range 7 West, WM

This certificate describes that portion of the water right confirmed by the prior certificate recorded at page 46675, Volume 39, State Record of Water Right Certificates, NOT modified by the provisions of an order of the Water Resources Director entered March 12, 1982, approving Transfer Application 4982.