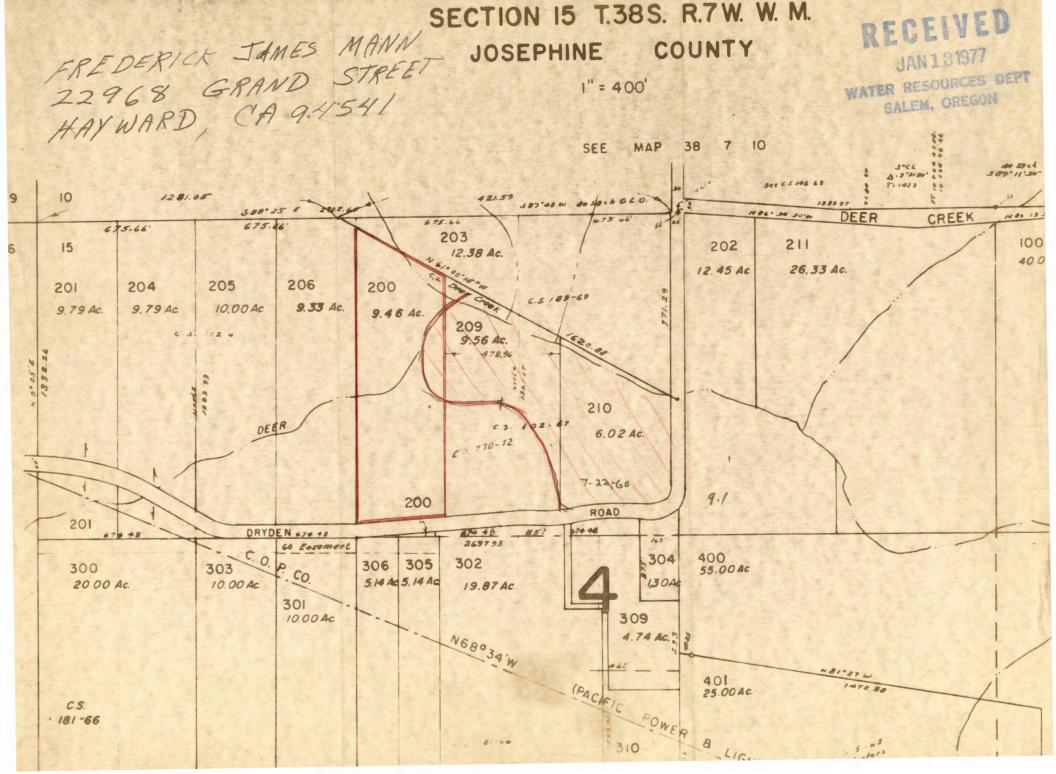

10549

J. W. HARMON

Scale 2"- | Mile Jan. 1926

Sec. 15, T.38 S., R.7W, W.M.

STATE ENGINEER

1925 JAN 7

SALEM. OREGON

Application No. 10549
Permit No. 7125

### CERTIFICATE OF WATER RIGHT

This Is to Certify, That J. W. HARMON

of  $$\operatorname{Dryden}$$  , State of  $\operatorname{Oregon}$  97538 , has made proof to the satisfaction of the Water Resources Director, of a right to the use of the waters of Deer Creek

or its equivalent in case of rotation, measured at the point of diversion from the stream. The point of diversion is located in the  $NW_4$   $NE_4$ , Section 15, T38S, R7W, WM; Harmon Ditch, 1,350 feet North and 800 feet East from Center, Section 15.