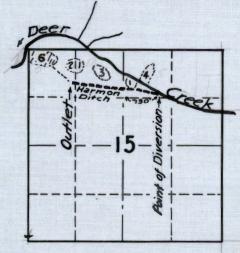

### CERTIFICATE OF WATER RIGHT

This Is to Certify, That J. W. HARMON

of  $$\operatorname{Dryden}$$  , State of  $\operatorname{Oregon}$  97538 , has made proof to the satisfaction of the Water Resources Director, of a right to the use of the waters of Deer Creek

a tributary of Illinois River irrigation of 8.8 acres

for the purpose of

under Permit No. 7125 and that said right to the use of said waters has been perfected in accordance with the laws of Oregon; that the priority of the right hereby confirmed dates from January 7, 1926

that the amount of water to which such right is entitled and hereby confirmed, for the purposes aforesaid, is limited to an amount actually beneficially used for said purposes, and shall not exceed 0.11 cubic foot per second

or its equivalent in case of rotation, measured at the point of diversion from the stream. The point of diversion is located in the  $NW_4$   $NE_4$ , Section 15, T38S, R7W, WM; Harmon Ditch, 1,350 feet North and 800 feet East from Center, Section 15.

The amount of water used for irrigation, together with the amount secured under any other right existing for the same lands, shall be limited to one-eightiethof one cubic foot per second per acre,

and shall

conform to such reasonable rotation system as may be ordered by the proper state officer.

A description of the place of use under the right hereby confirmed, and to which such right is appurtenant, is as follows:

5.0 acres NW4 NE4
3.8 acres NE4 NW4
Section 15
Township 38 South, Range 7 West, WM

This certificate describes that portion of the water right confirmed by the prior certificate recorded at page 46675, Volume 39, State Record of Water Right Certificates, NOT modified by the provisions of an order of the Water Resources Director entered March 12, 1982, approving Transfer Application 4982.