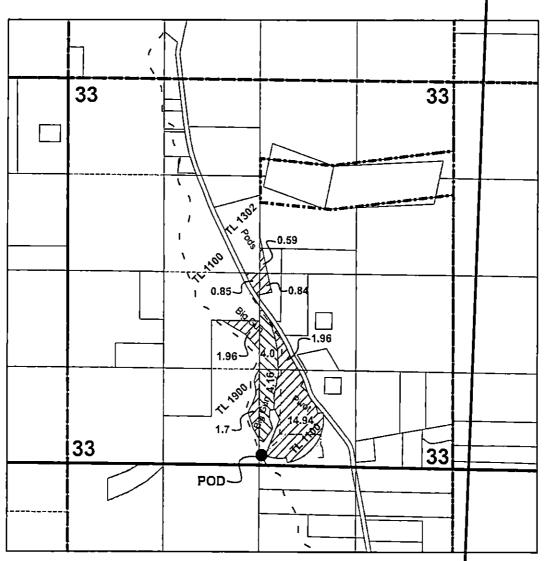

# Claim of Beneficial Use Map Transfer T-12927

CHIRD

T 36 S, R 3 W, WM Section 33

# Legend

Area irrigated 22.84 ac POD & POU In the SW1/4, SE1/4 of Area irrigated 8.16 ac POD only

Bulge pond

- ·- 6" Mainline PVC pipe

Point of Diversion located Section 33, T36S, R3W, WM North 134 ft & East 14 ft From South 1/4 Cor of Sec 33 T 36 S, R 3 W. WM

Note: This map shows the area irrigated by T-12927 only. There are other water rights filling out the area irrigated.

Note: the Bulge Pond is used to accumulate low flow from creek so irrigation system can be used in surges.

Note: This map is not intended to provide legal dimensions or locations of property ownership lines.