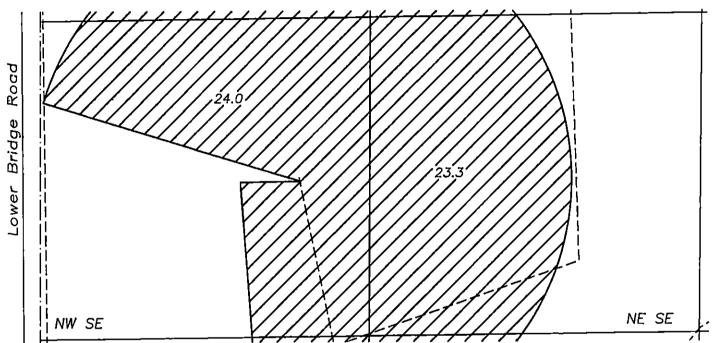

#### **EXTENT OF CHANGE COMPLETED**

1. Claim Summary:

OWRD

If Irrigation or Nursery Use:

| THE # OF ACRES ALLOWED | THE # OF ACRES DEVELOPED |
|------------------------|--------------------------|
| 68.6                   | 68.6                     |
|                        |                          |