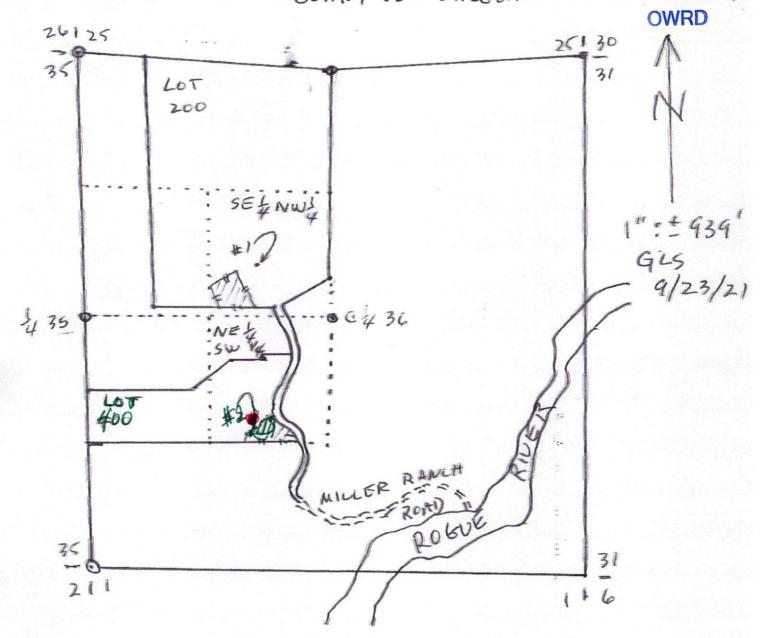

#### MAP

Attach a map identifying the reservoir location. If the water right application map accurately reflects the location of the reservoir, you may attach a copy of it. Otherwise, you must submit a map meeting the standards of OAR 690-310-0050, which are attached.

RECEIVED

CURRY CO. OREGON

SEP 3 0 2021

NA 50 Acre-Feet

520'NORTH and 740'WEST

#2 DAM APEX 1-0 Aire Feet

1560' North and 1560' EAST SW COR. SEC 36

Area of USE