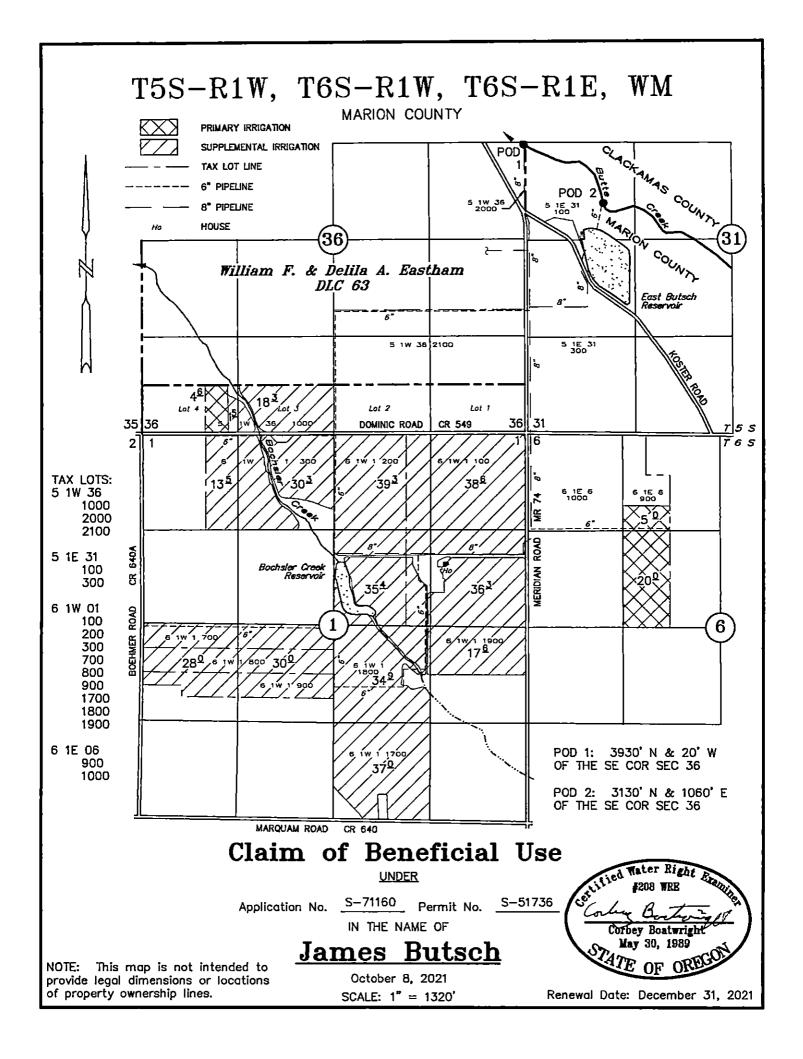

## CLAIM DESCRIPTION

| 1. Point of diversion name or number: | RECE    |
|---------------------------------------|---------|
| POINT OF DIVERSION                    |         |
| (POD) NAME OR NUMBER                  | OCT 1 4 |
| (CORRESPOND TO MAP)                   |         |
| POD 1                                 | OW      |
| POD 2                                 |         |
| POD 2                                 |         |

#### 2. Point of diversion source and tributary:

| POD<br>NAME OR NUMBER | Source      | TRIBUTARY     |
|-----------------------|-------------|---------------|
| POD 1                 | Butte Creek | Pudding River |
| POD 2                 | Butte Creek | Pudding River |

# 4. Provide a general narrative description of the distribution works. This description must trace the water system from each point of diversion to the place of use:

Water is withdrawn from the western POD 1 with a 60 hp pump. The 6-inch intake line has an attached ODFW approved fish screen. The discharge is to an 8-inch pipeline. The lift from the creek to the pump is 12-feet. The elevation increases another 40-feet to the Meridian Road right-of-way.

Water is withdrawn from the eastern POD 2 with a 25 hp pump. The 6-inch intake line has an attached ODFW approved fish screen. The discharge is to a 6-inch pipeline. The lift from the creek to the pump is 11-feet. The water is pumped up another 14' to the East Butsch Reservoir as a bulge in the system. The water is removed from the reservoir with a 50 hp pump and a 100 hp pump and placed into the 8-inch transmission line.

Water is distributed through a network of 8-inch and 6-inch buried transmission lines. Application is by drip tape on hops and handlines with impact sprinklers on seed and row crops.

Reminder: The map associated with this claim must identify the location of the point(s) of diversion, Donation Land Claims (DLC), Government Lots (GLot), and Quarter-Quarters (QQ).

POD 1 (Northwest POD)

#### 1. Is the right for municipal use?

If "YES" the table below may be deleted.

| TWP        | RNG        | Mer   | SEC  | QQ    | GLOT                 | DLC | Use     | IF IRRIGATION,<br># PRIMARY<br>ACRES | IF IRRIGATION, #<br>SUPPLEMENTAL<br>ACRES |
|------------|------------|-------|------|-------|----------------------|-----|---------|--------------------------------------|-------------------------------------------|
| <b>5S</b>  | 1W         | WM    | 36   | SW-SW | 4                    |     | IR & IS | 4.6                                  | 1.5                                       |
| 55         | 1W         | WM    | 36   | SE-SW | 3                    |     | IS      | 0                                    | 18.3                                      |
| 65         | 1W         | WM    | 1    | NE-NE | 1                    |     | IS      | 0                                    | 38.6                                      |
| <b>6S</b>  | 1W         | WM    | 1    | NW-NE | 2                    |     | IS      | 0                                    | 39.3                                      |
| <b>6</b> S | 1W         | WM    | 1    | SW-NE |                      |     | IS      | 0                                    | 35.4                                      |
| <b>6</b> S | 1W         | WM    | 1    | SE-NE |                      |     | IS      | 0                                    | 36.3                                      |
| <b>6</b> S | 1W         | WM    | 1    | NE-NW | 3                    |     | IS      | 0                                    | 30.3                                      |
| <b>6S</b>  | 1W         | WM    | 1    | NW-NW | 4                    |     | IS      | 0                                    | 13.5                                      |
| <b>6S</b>  | 1W         | WM    | 1    | NE-SW | 000 1000 000 000 000 |     | IS      | 0                                    | 30.0                                      |
| <b>6S</b>  | 1W         | WM    | 1    | NW-SW |                      |     | IS      | 0                                    | 28.0                                      |
| <b>6S</b>  | 1W         | WM    | 1    | NE-SE |                      |     | IS      | 0                                    | 17.6                                      |
| <b>6S</b>  | 1W         | WM    | 1    | NW-SE |                      |     | IS      | 0                                    | 34.9                                      |
| 65         | 1W         | WM    | 1    | SW-SE |                      |     | IS      | 0                                    | 37.0                                      |
| <b>6S</b>  | 1E         | WM    | 6    | NE-NW | 3                    |     | IR      | 5.0                                  | 0                                         |
| <b>6S</b>  | 1E         | WM    | 6    | SE-NW |                      |     | IR      | 20.0                                 | 0                                         |
| Total A    | cres Irrig | gated | 29.6 | 360.7 |                      |     |         |                                      |                                           |

Reminder: The map associated with this claim must identify Donation Land Claims (DLC), Government Lots (GLot), Quarter Quarters (QQ), and if for irrigation, the number of acres irrigated within each projected DLC, GLot, and QQ.

POD 2 (Southeast POD)

#### 1. Is the right for municipal use?

If "YES" the table below may be deleted.

| Twp        | RNG        | Mer   | SEC  | QQ    | GLOT | DLC | Use     | IF IRRIGATION,<br># PRIMARY<br>ACRES | IF IRRIGATION, #<br>SUPPLEMENTAL<br>ACRES |
|------------|------------|-------|------|-------|------|-----|---------|--------------------------------------|-------------------------------------------|
| 55         | 1W         | WM    | 36   | SW-SW | 4    |     | IR & IS | 4.6                                  | 1.5                                       |
| 55         | 1W         | WM    | 36   | SE-SW | 3    |     | IS      | 0                                    | 18.3                                      |
| 65         | 1W         | WM    | 1    | NE-NE | 1    |     | IS      | 0                                    | 38.6                                      |
| 65         | 1W         | WM    | 1    | NW-NE | 2    |     | IS      | 0                                    | 39.3                                      |
| 65         | 1W         | WM    | 1    | SW-NE |      |     | IS      | 0                                    | 35.4                                      |
| 65         | 1W         | WM    | 1    | SE-NE |      |     | IS      | 0                                    | 36.3                                      |
| 65         | 1W         | WM    | 1    | NE-NW | 3    |     | IS      | 0                                    | 30.3                                      |
| <b>6S</b>  | 1W         | WM    | 1    | NW-NW | 4    |     | IS      | 0                                    | 13.5                                      |
| 65         | 1W         | WM    | 1    | NE-SW |      |     | IS      | 0                                    | 30.0                                      |
| <b>6</b> S | 1W         | WM    | 1    | NW-SW |      |     | IS      | 0                                    | 28.0                                      |
| <b>6S</b>  | 1W         | WM    | 1    | NE-SE |      |     | IS      | 0                                    | 17.6                                      |
| <b>6S</b>  | 1W         | WM    | 1    | NW-SE |      |     | IS      | 0                                    | 34.9                                      |
| <b>6</b> S | 1W         | WM    | 1    | SW-SE |      |     | IS      | 0                                    | 37.0                                      |
| <b>6S</b>  | 1E         | WM    | 6    | NE-NW | 3    |     | IR      | 5.0                                  | 0                                         |
| <b>6</b> S | 1E         | WM    | 6    | SE-NW |      |     | IR      | 20.0                                 | 0                                         |
| Total A    | cres Irrig | gated | 29.6 | 360.7 |      |     |         |                                      |                                           |

#### 3. Bulge in System / Reservoir:

| Reservoir Name or Number<br>(correspond to map) | Approximate Dam Height | APPROXIMATE CAPACITY (IN ACRE<br>FEET) |
|-------------------------------------------------|------------------------|----------------------------------------|
| East Butsch Reservoir                           | 17'                    | 120.2                                  |