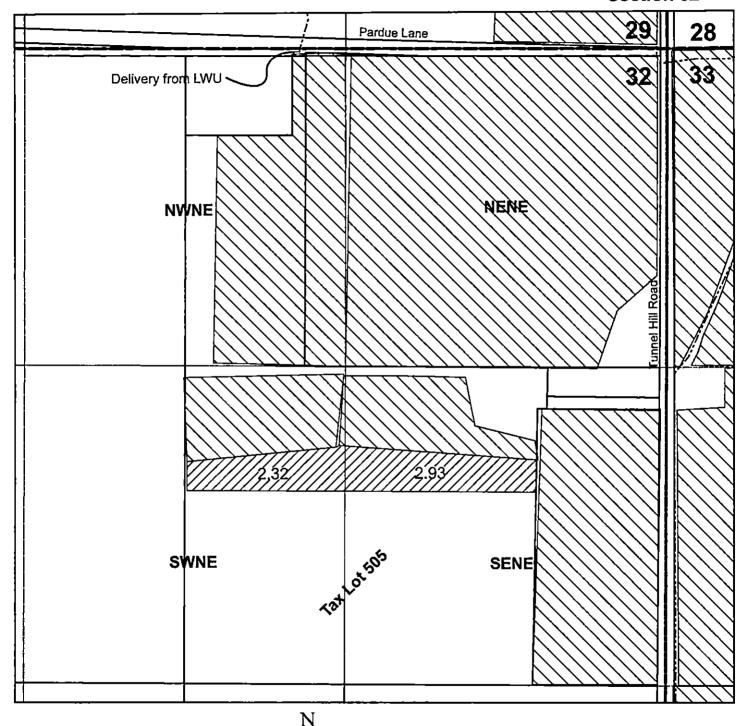

## Claim of Beneficial Use Map **Talbott Family Revocable Living Trust** T-12985

Lakeview Water Users water right

T 39 S, R 19 E, WM Section 32

## Legend

T-12985 place of use 5.25 Ac Existing LWU irrigated land --- Lakeview Water User ditch

Note: This map is not intended to provide legal dimensions or

lines.

1 inch = 400 feet

MAY 30, 1989 locations of property ownership