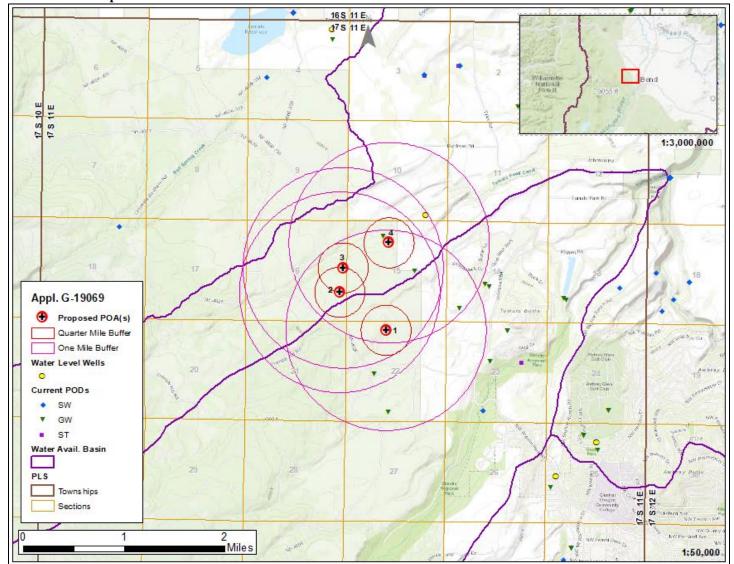

Applicant's Well #1 (DESC 52523): Based on a review of the Well Report, Applicant's Well #1 seems to protect the groundwater resource.

The construction of Applicant's Well #1 may not satisfy hydraulic connection issues.

Applicant's Well #2 (DESC 59987): Based on a review of the Well Reports, Applicant's Well #2 seems to protect the groundwater resource.

The construction of Applicant's Well #2 may not satisfy hydraulic connection issues.

Applicant's Well #3 (DESC 59434): Based on a review of the Well Report, Applicant's Well #3 seems to protect the groundwater resource.

The construction of Applicant's Well #3 may not satisfy hydraulic connection issues.

Applicant's Well #4 (DESC 58486): Based on a review of the Well Report, Applicant's Well #4 seems to protect the groundwater resource.

The construction of Applicant's Well #4 may not satisfy hydraulic connection issues.