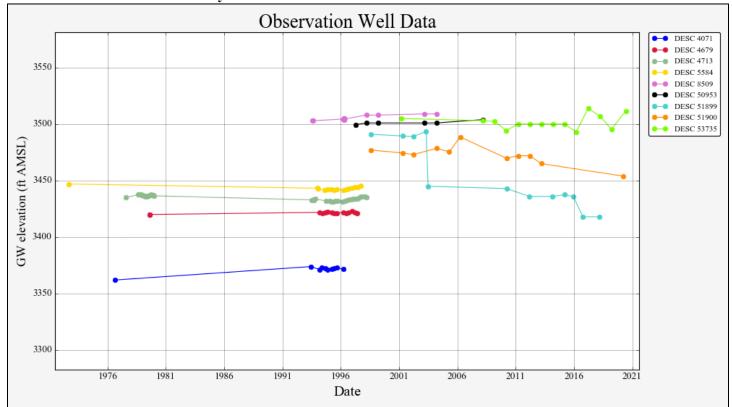

|
|            | a. ☐ review of the well lob. ☐ field inspection by _ c. ☐ report of CWRE _ d. ☐ other: (specify)     | ar to meet current well construction standards based upon:  og;                                                                                                                                          |
| •          | a. ☐ review of the well lob. ☐ field inspection by _ c. ☐ report of CWRE _ d. ☐ other: (specify)     | ar to meet current well construction standards based upon: og;                                                                                                                                           |

6

#### **Well Location Map**



#### Water-Level Measurements in Nearby Wells