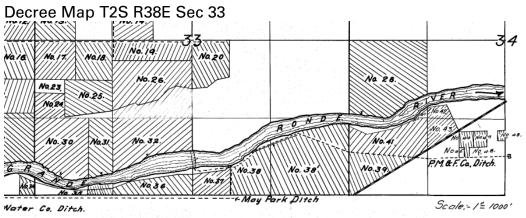

Dom.

Ditch.

Pumping Sta.

Power Plant.

Irrigated Land.

Adjudication
of
GRANDE RONDE RIVER AND TRIBUTARIES
ABOVE AND INCLUDING GORDAN CREEK
John H. Lewis, State Engr.
1912.

Tax Lot map showing area covered by C.6537 (within blue outline)
Section 33, SWSW & SESW. Shaded area is portion of SW ¼ south of the Grande
Ronde River. Partial cancellation in Tax Lots 2100, 2101 & 2102 per affidavit.

| Riddle, C. M. and Marcia, La Grande, Oregon. | 1895 | 24.5 | Irrigatio | n May Park<br>Water<br>Company | Grande<br>Ronde | 24.5 acres in that part of SW4 of Sec. 33, T. 2 S. R. 38 E. W. M,, lying south of Grande Ronde Rivor. |
|----------------------------------------------|------|------|-----------|--------------------------------|-----------------|-------------------------------------------------------------------------------------------------------|
|                                              |      |      | <b>5</b>  | ल                              |                 | GRANDE RONDE RIVER - 86                                                                               |