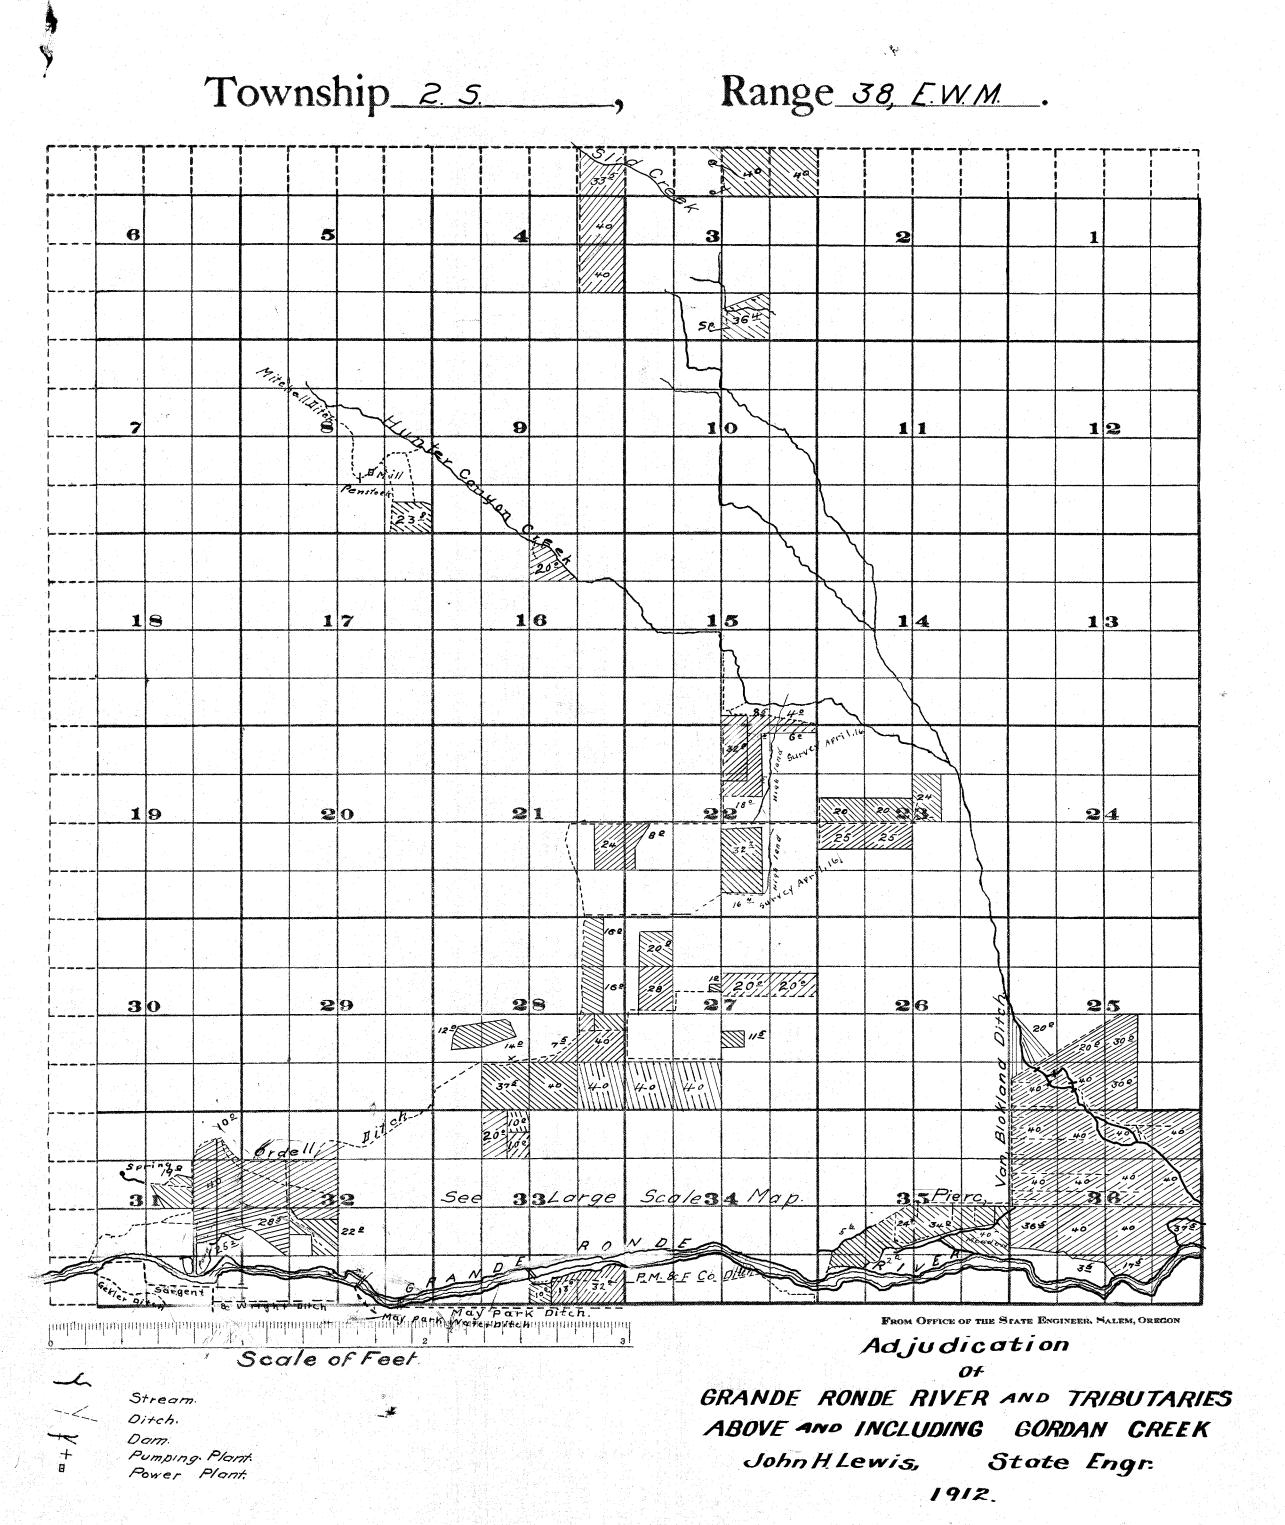

Dom.

Ditch.

Pumping Sta.

Power Plant.

Irrigated Land.

Adjudication
of
GRANDE RONDE RIVER AND TRIBUTARIES
ABOVE AND INCLUDING GORDAN CREEK
John H. Lewis, State Engr.
1912.

Tax Lot map showing area covered by C.6537 (within blue outline)
Section 33, SWSW & SESW. Shaded area is portion of SW ¼ south of the Grande
Ronde River. Partial cancellation in Tax Lots 2100, 2101 & 2102 per affidavit.

| Riddle, C. M. and Marcia, La Grande, Oregon. | 1895 | 24.5 | Irrigatio | n May Park<br>Water<br>Company | Grande<br>Ronde | 24.5 acres in that part of SW4 of Sec. 33, T. 2 S. R. 38 E. W. M,, lying south of Grande Ronde Rivor. |
|----------------------------------------------|------|------|-----------|--------------------------------|-----------------|-------------------------------------------------------------------------------------------------------|
|                                              |      |      | <b>5</b>  | ल                              |                 | GRANDE RONDE RIVER - 86                                                                               |