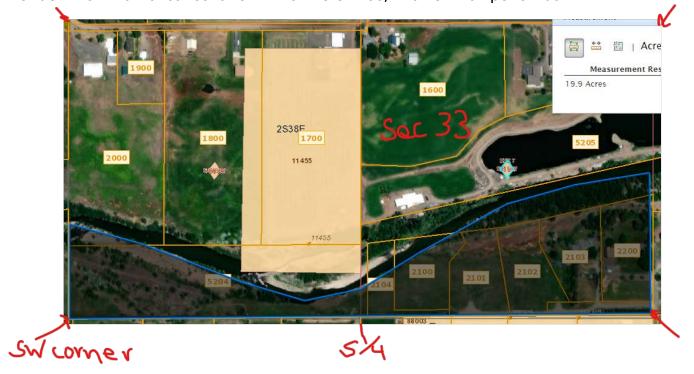

Dom.

Ditch.

Pumping Sta.

Power Plant.

Irrigated Land.

Adjudication
of
GRANDE RONDE RIVER AND TRIBUTARIES
ABOVE AND INCLUDING GORDAN CREEK
John H. Lewis, State Engr.
1912.

Tax Lot map showing area covered by C.6537 (within blue outline)
Section 33, SWSW & SESW. Shaded area is portion of SW ¼ south of the Grande
Ronde River. Partial cancellation in Tax Lots 2100, 2101 & 2102 per affidavit.

| Riddle, C. M. and Marcia, La Grande, Oregon. | 1895 | 24.5 | Irrigatio | n May Park<br>Water<br>Company | Grande<br>Ronde | 24.5 acres in that part of SW4 of Sec. 33, T. 2 S. R. 38 E. W. M,, lying south of Grande Ronde Rivor. |
|----------------------------------------------|------|------|-----------|--------------------------------|-----------------|-------------------------------------------------------------------------------------------------------|
|                                              |      |      | <b>5</b>  | ल                              |                 | GRANDE RONDE RIVER - 86                                                                               |