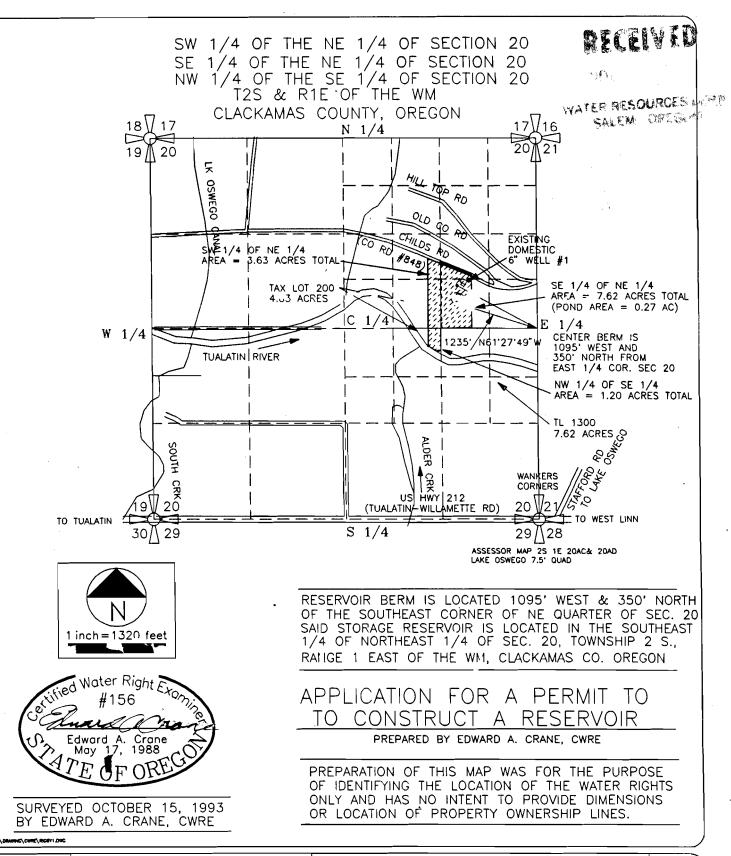

1/3

SW 1/4 & SE 1/4 OF THE NE 1/4 OF SECTION 20 NW 1/4 OF THE SE 1/4 OF SECTION 20 OF T2S & R1E OF WM, CLACKAMAS COUNTY, OREGON

WATER RESOURCES DEFI

RESERVOIR IS LOCATED 1095' WEST & 350' NORTH OF THE SE 1/4 CORNER OF THE NE QUARTER OF SECTION 20 RESERVOIR IS LOCATED IN THE SOUTHEAST 1/4 OF THE