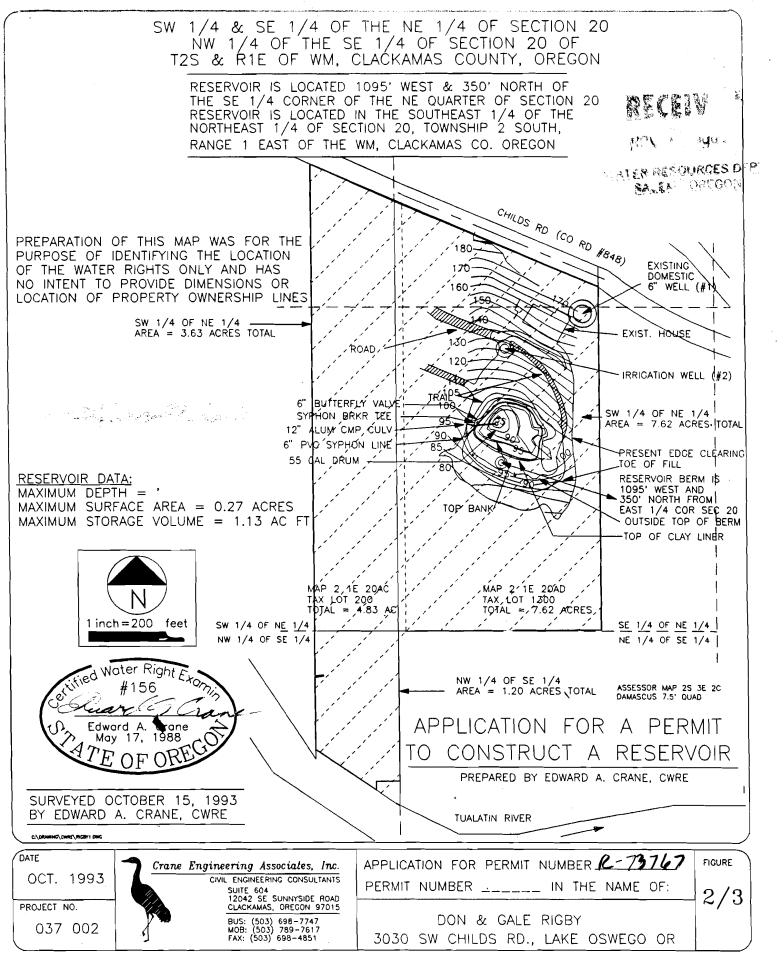

1/3

SW 1/4 & SE 1/4 OF THE NE 1/4 OF SECTION 20 NW 1/4 OF THE SE 1/4 OF SECTION 20 OF T2S & R1E OF WM, CLACKAMAS COUNTY, OREGON

WATER RESOURCES DEFI

RESERVOIR IS LOCATED 1095' WEST & 350' NORTH OF THE SE 1/4 CORNER OF THE NE QUARTER OF SECTION 20 RESERVOIR IS LOCATED IN THE SOUTHEAST 1/4 OF THE

OCT. 1993

PROJECT NO.

037 002

Crane Engineering Associates, Inc.

CIVIL ENGINEERING CONSULTANTS
SUITE 604
12042 SE SUNNYSIDE ROAD
CLACKAMAS, OREGON 97015

BUS: (503) 698-7747
MOB: (503) 789-7617
FAX: (503) 698-4851

APPLICATION FOR PERMIT NUMBER <u>K-73767</u> PERMIT NUMBER <u>\_\_\_\_</u> IN THE NAME OF:

DON & GALE RIGBY 3030 SW CHILDS RD., LAKE OSWEGO OR FIGURE 3/3