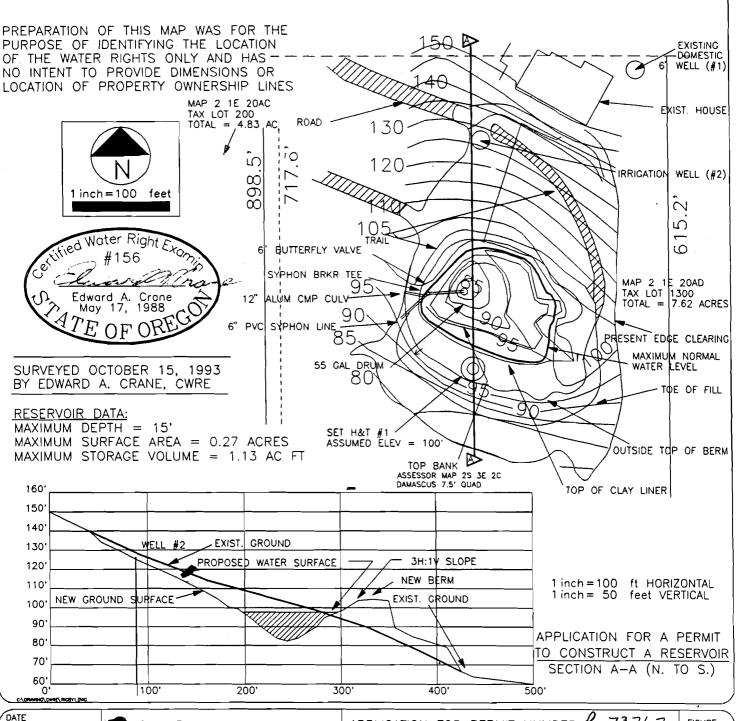

OCT. 1993

PROJECT NO.

037 002

Crane Engineering Associates, Inc.

CIVIL ENGINEERING CONSULTANTS
SUITE 604
12042 SE SUNNYSIDE ROAD
CLACKAMAS, OREGON 97015

BUS: (503) 698-7747
MOB: (503) 789-7617
FAX: (503) 698-4851

APPLICATION FOR PERMIT NUMBER <u>K-73767</u> PERMIT NUMBER <u>\_\_\_\_</u> IN THE NAME OF:

DON & GALE RIGBY 3030 SW CHILDS RD., LAKE OSWEGO OR FIGURE 3/3