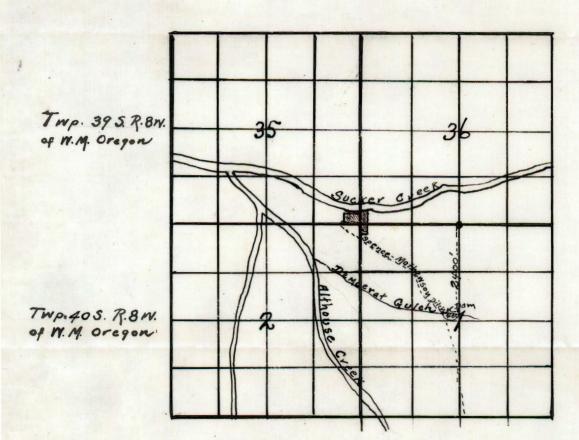

7. The description of land given below corresponds to that found in your permit covering land to be irrigated, or, if for other purposes, the place of use. In the blank column on the right, headed "No. acres actually irrigated," fill in the number of acres you have irrigated in each of the tracts described.

| Township | Range                                   | Section           | Forty-acre Tract                | No. Acres<br>Described in Permit        | No. Acres<br>Actually Irrigated         |
|----------|-----------------------------------------|-------------------|---------------------------------|-----------------------------------------|-----------------------------------------|
| 39 S     | 8 W                                     | 35                | SP1 SP1                         | 3                                       | 3,                                      |
|          |                                         | 36                | SW <sup>1</sup> SW <sup>1</sup> | 1.31                                    | 1.3                                     |
| 40 S     | .eWs.                                   | 1                 |                                 | 0.97                                    | 0.9                                     |
|          |                                         |                   |                                 |                                         |                                         |
|          | *************************************** |                   |                                 | *************************************** |                                         |
|          |                                         |                   |                                 | *************************************** | *************************************** |
|          | *************************************** | ***************** | ure - 15 ota 61 - 17 ota 61     |                                         |                                         |
|          |                                         | 1000710000000000  | 20163 0141000 sayote better     |                                         |                                         |
|          |                                         |                   |                                 |                                         |                                         |
|          | *************************************** |                   |                                 |                                         |                                         |
|          | ******                                  |                   |                                 |                                         |                                         |
| ••••••   |                                         | ************      |                                 | *************************************** | *************************************** |