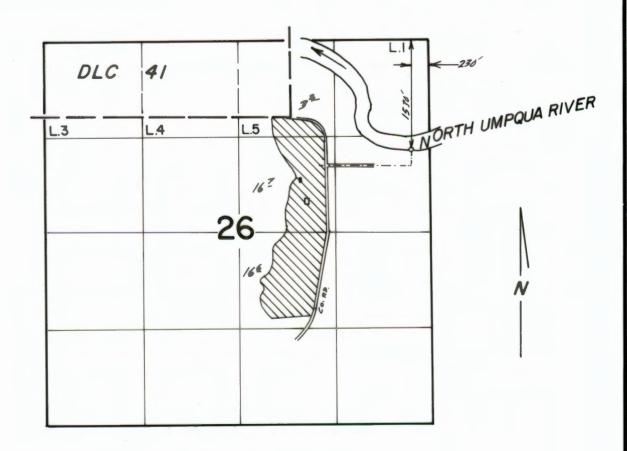

The point of diversion is located as follows:

SE 1/4 NE 1/4, SECTION 26, T 26 S, R 5 W, W.M.; 1530 FEET SOUTH AND 230 FEET WEST FROM THE NORTHEAST CORNER OF SECTION 26.

The amount of water used for irrigation together with the amount secured under any other right existing for the same lands, is limited to a diversion of ONE-EIGHTIETH of one cubic foot per second (or its equivalent) and 2.5 acre-feet for each acre irrigated during the irrigation season of each year.

The use shall conform to such reasonable rotation system as may be ordered by the proper state officer.

A description of the place of use to which this right is appurtenant is as follows:

LOT 5 (NW 1/4 NE 1/4) 3.2 ACRES SW 1/4 NE 1/4 16.7 ACRES NW 1/4 SE 1/4 16.6 ACRES SECTION 26

The use shall conform to such reasonable rotation system as may be ordered by the proper state officer.

A description of the place of use to which this right is appurtenant is as follows:

LOT 5 (NW 1/4 NE 1/4) 3.2 ACRES
SW 1/4 NE 1/4 16.7 ACRES
NW 1/4 SE 1/4 16.6 ACRES
SECTION 26
TOWNSHIP 26 SOUTH, RANGE 5 WEST, W.M.

The point of diversion is located as follows:

SE 1/4 NE 1/4, SECTION 26, T 26 S, R 5 W, W.M.; 1570 FEET SOUTH AND 230 FEET WEST FROM THE NORTHEAST CORNER OF SECTION 26.

The amount of water used for irrigation together with the amount secured under any other right existing for the same lands, is limited to a diversion of ONE-EIGHTIETH of one cubic foot per second (or its equivalent) and 2.5 acre-feet for each acre irrigated during the irrigation season of each year.