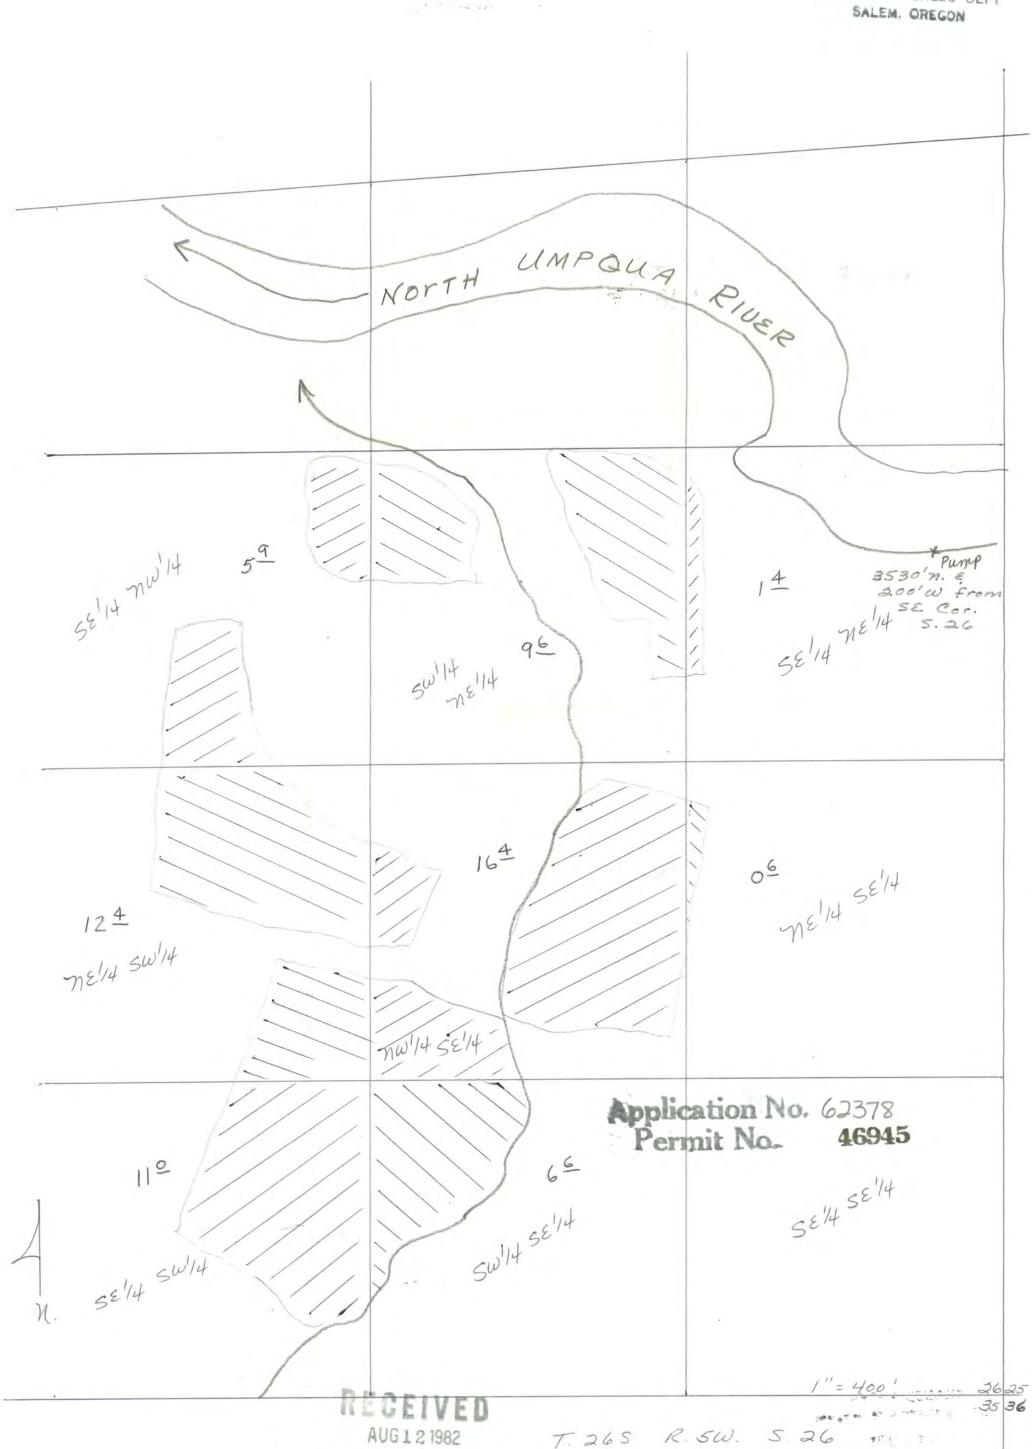

The point of diversion is located as follows:

SE 1/4 NE 1/4, SECTION 26, T 26 S, R 5 W, W.M.; 1530 FEET SOUTH AND 230 FEET WEST FROM THE NORTHEAST CORNER OF SECTION 26.

The amount of water used for irrigation together with the amount secured under any other right existing for the same lands, is limited to a diversion of ONE-EIGHTIETH of one cubic foot per second (or its equivalent) and 2.5 acre-feet for each acre irrigated during the irrigation season of each year.

The point of diversion is located as follows:

SE 1/4 NE 1/4, SECTION 26, T 26 S, R 5 W, W.M.; 1570 FEET SOUTH AND 230 FEET WEST FROM THE NORTHEAST CORNER OF SECTION 26.

The amount of water used for irrigation together with the amount secured under any other right existing for the same lands, is limited to a diversion of ONE-EIGHTIETH of one cubic foot per second (or its equivalent) and 2.5 acre-feet for each acre irrigated during the irrigation season of each year.

The POINT OF DIVERSION is to be LOCATED: 3,530 feet North and 200 feet West from the NZ 7 Southeast Corner of Section 26, being within the SE 1/4 NE 1/4 of Section 26, Township 26 South, Range 5 West, WM, in the County of Douglas.

A description of the PLACE OF USE under the permit, and to which such right is appurtenant, is as follows:

Township 26 South Range 5 West, WM Section 26

41019-278-212B

NW NE 1/4 U.0 deller SE 1/4 NE 1/4 U.0 deller SW 1/4 U.0 deller U.0 d