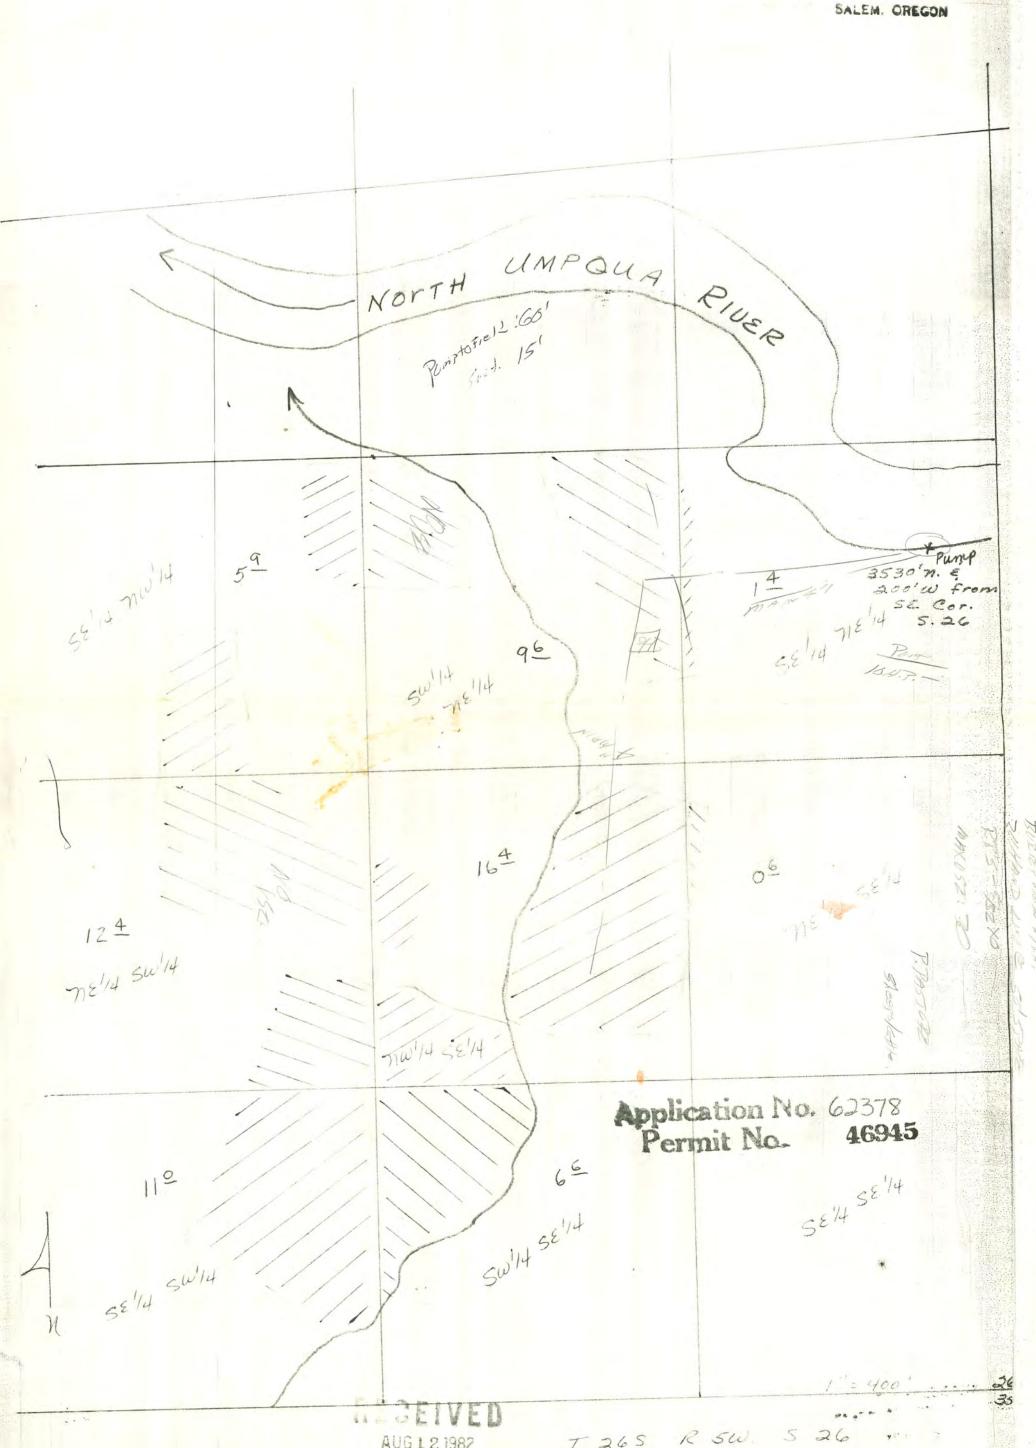

The POINT OF DIVERSION is to be LOCATED: 3,530 feet North and 200 feet West from the NZ 7 Southeast Corner of Section 26, being within the SE 1/4 NE 1/4 of Section 26, Township 26 South, Range 5 West, WM, in the County of Douglas.

A description of the PLACE OF USE under the permit, and to which such right is appurtenant, is as follows:

Township 26 South Range 5 West, WM Section 26

41019-278-212B

NW NE 1/4 U.0 deller SE 1/4 NE 1/4 U.0 deller SW 1/4 U.0 deller U.0 d

The AMOUNT OF WATER used for irrigation, together with the amount secured under any other right existing for the same lands, shall be limited to 1/80 of one cubic foot per second per acre, from direct flow and shall be further limited to a diversion of not to excee 2.5 acre-feet per acre for each acre irrigated during the irrigation sesson of each year, and sharr conform to such reasonable rotation system as may be ordered by the proper state officer.