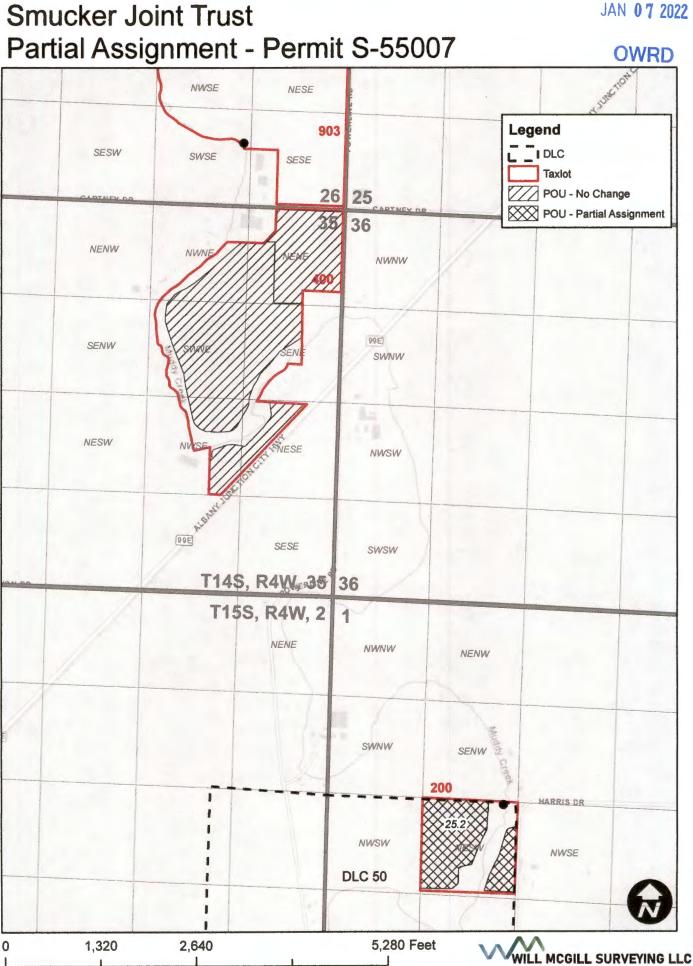

as filed in the office of the Water Resources Director, to:

Smucker Joint Trust (Stephen D. Smucker & Bonnie J. Smucker, Trustees)

| (Name of New Owner)<br>PO Box 97                                                                                                    | Harrisburg                   | OR       | 97446         | (541) 915-0792        |
|-------------------------------------------------------------------------------------------------------------------------------------|------------------------------|----------|---------------|-----------------------|
| (Mailing Address)                                                                                                                   | (City)                       | (State)  | (Zip)         | (Phone #)             |
| Note: If there are other owners of the proper<br>or groundwater statement, you must p<br>attach it to this form. Write the initials | rovide a list of all other o | wners' r | names and r   | nailing addresses and |
| $\pi$ thereby certify that the potified all                                                                                         | other owners of the pror     | ertv des | scribed in th | is application permit |