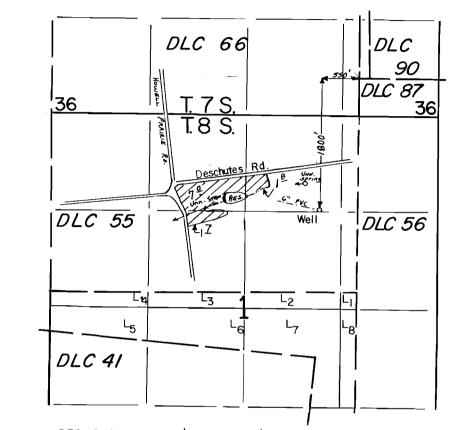

## T. 7& 8 S., R. 2 W., W. M.

Ν

RES. POD Loc.: 1720' S. & 1465'W. from NW Cor. EDMUNDSON DLC 87

| THIS MAP WAS PREPARED SOLELY FOR<br>THE PURPOSE OF DEPICTING THE LOCATION<br>OF A WATER RIGHT, AND HAS NO INTENTION<br>OF BEING USED TO DETERMINE REAL<br>PROPERTY BOUNDARIES.<br>PROPERTY BOUNDARIES.<br>App <u>R-73741</u> Permit <u>R-11507</u> | Centified Water Right Francing<br>Hompson M. Warren<br>Thompson M. Warren<br>Pr Nov 19, 1987<br>ATE OF ORECOT<br>FXPIRES 6-30-2000 |
|----------------------------------------------------------------------------------------------------------------------------------------------------------------------------------------------------------------------------------------------------|------------------------------------------------------------------------------------------------------------------------------------|
| <u>S-73742</u> <u>S-51545</u>                                                                                                                                                                                                                      |                                                                                                                                    |
| <u>G-13529</u> <u>G-11869</u>                                                                                                                                                                                                                      |                                                                                                                                    |
| in name of                                                                                                                                                                                                                                         | RECEIVED                                                                                                                           |
|                                                                                                                                                                                                                                                    | SEP 03 1998                                                                                                                        |
| <u>GARY L. KAUFMAN</u>                                                                                                                                                                                                                             | WATER RESOURCES DEPT.<br>SALEM, OREGON                                                                                             |
|                                                                                                                                                                                                                                                    |                                                                                                                                    |