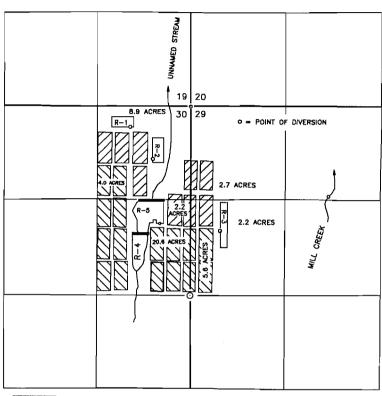

## APPLICATION MAP

## IN THE NAME OF SEAWIND FARMS, INC.

SECTIONS 29 & 30, T 31 S, R 15 W, W.M.

Lega P ? taras

PROPERTY OWNERSHIP BOUNDARY LINES.

EXISTING CRANBERRY FIELDS (SUPPLEMENTAL)

NEW CRANBERRY FIELDS

Application No. R 73733

THE POINTS OF DIVERSION ARE LOCATED AS FOLLOWS:

Pomit No. R12095

| DIVERSION       | NORTH/SOUTH     | EAST/WEST      | 1/4 1/4     | SECTION |
|-----------------|-----------------|----------------|-------------|---------|
| UNNAMED STREAM  | 1650 FEET SOUTH | 420 FEET WEST  | SE¼ NE¼     | 30      |
| MILL CREEK      | 1230 FEET SOUTH | 1940 FEET EAST | NE¼ NW¼     | 29      |
| RESERVOIR No. 1 | 290 FEET SOUTH  | 840 FEET WEST  | NE¼ NE¼     | 30      |
| RESERVOIR No. 2 | 730 FEET SOUTH  | 520 FEET WEST  | NE¼ NE¼     | 30      |
| RESERVOIR No. 3 | 1720 FEET SOUTH | 410 FEET WEST  | SW1/4 NW1/4 | 29      |
| RESERVOIR No. 4 | 1770 FEET SOUTH | 680 FEET WEST  | SE¼ NE¼     | 30      |
| RESERVOIR No. 5 | 1320 FEET SOUTH | 530 FEET WEST  | SE¼ NE¼     | 30      |

ALL FROM THE NORTHEAST CORNER OF SECTION 30, TOWNSHIP 31 SOUTH, RANGE 15 WEST, W.M., بلالي, ALL FROM THE NORTHEAST CORNER OF SECTION 30, TOWNSHIP 31 SOUTH, RANGE 15 WEST, W.M. Ried Water Right Exa CURRY COUNTY.

THE PURPOSE OF THIS MAP IS TO IDENTIFY THE LOCATION OF THE WATER RIGHT. IT IS NOT INTENDED TO PROVIDE INFORMATION RELATIVE TO THE LOCATION OF

James F. Gesson Nov. 19, 1937

E OF OR

#054 WRE